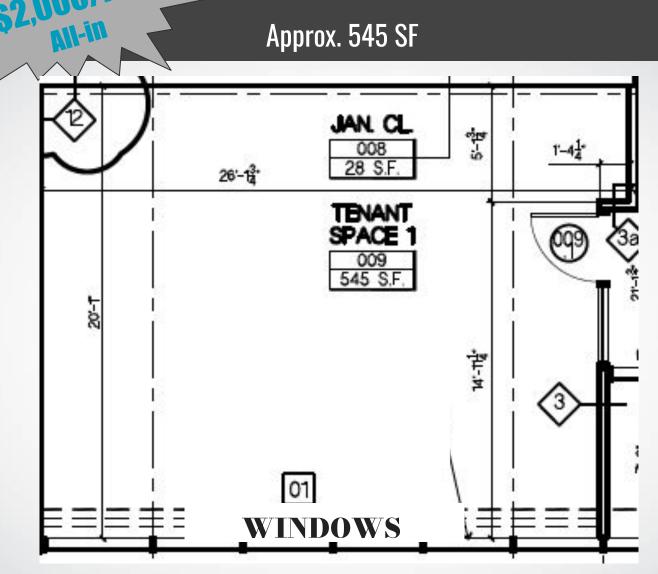

# <u>Floor Plan</u>

# Located in Lobby w/ Glass Frontage

# **1st Floor**

Approx. 545 SF

\$2,000/mo