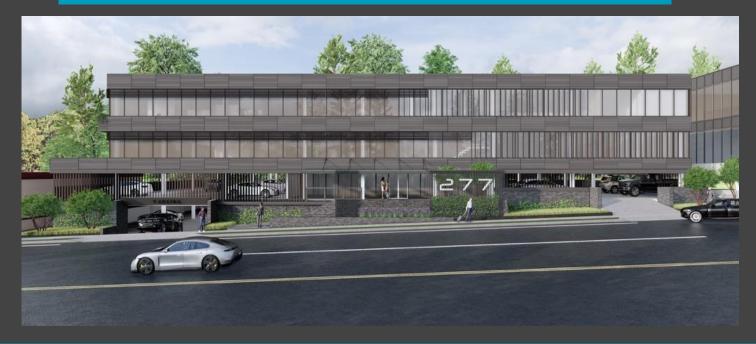

# 277 Northern Blvd Great Neck, N.Y. 11023

## **FULLY RENOVATED ELEVATOR OFFICE BUILDING**

#### **OFFICE SPACE FOR LEASE W/ CUSTOM BUILD OUT OPTION !**

Discover state-of-the-art office building in Great Neck. The only one with a comprehensive, high-end renovation. Located on Northern Blvd at the Queens-Long Island border, this prime location offers unmatched commuter convenience.

#### **Key Features:**

- Owner will build to suit
- Brand-New Interior & Exterior Renovation
- Close to Retail & Dining: Near popular restaurants and shops
- 24/7 Security: On-site management and surveillance
- Convenient Transportation: Bus stop at the entrance, easy access to major highways and LIRR
- Ample On-Site Parking for tenants and visitors