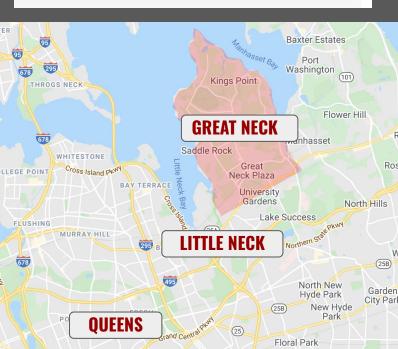

# GREAT NECK

# Douglas Elliman

Great Neck is a region on Long Island, New York, that covers a peninsula on the North Shore and includes 9 villages, such as the villages of Great Neck, Great Neck Estates, Great Neck Plaza, Kings Point, and Russell Gardens, and a number of unincorporated areas, as well as an area south of the peninsula near Lake Success and the border territory of Queens.