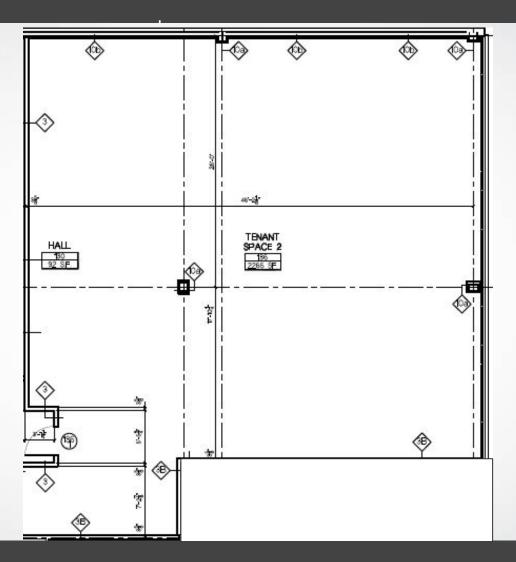

# <u>Floor Plan</u>

All-in

2nd Floor: **Approx.** 2,588 R**SF** \$40 + \$3.75 SF/YR

Bright corner office featuring expansive windows