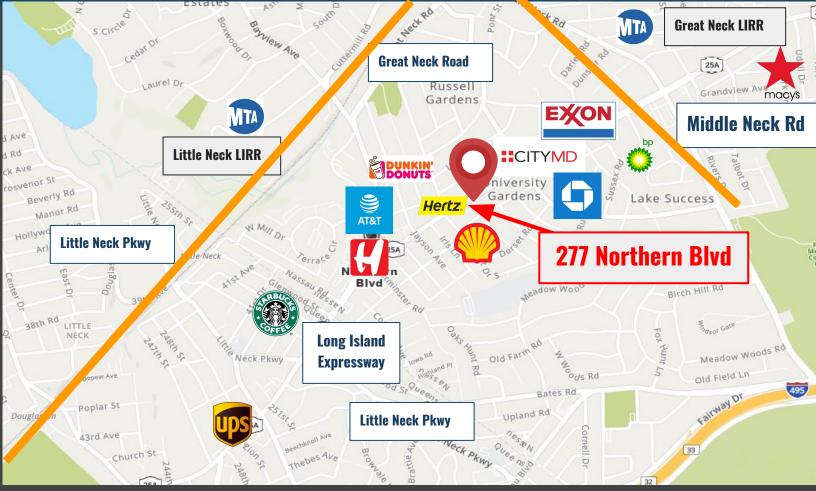

# <u>Neighbors</u>

Shell Gas Station, At&t, T-Mobile, City MD, Chase Bank, Dime Dunkin Donuts, Starbucks, H Mart, UPS, Exxon.

## <u>Public Transportation</u>

| <b>COMMUTER RAIL</b><br>Little Neck Station |    | DRIVI<br>7 min |      | <b>DISTANCE</b><br>2.5 mi |
|---------------------------------------------|----|----------------|------|---------------------------|
| Great Neck Station                          | DR | 5 min          | DIST | 1.5 mi                    |
| LGA                                         |    | min            | 15.0 |                           |
| JFK                                         | 25 | min            | 10.0 | mi                        |