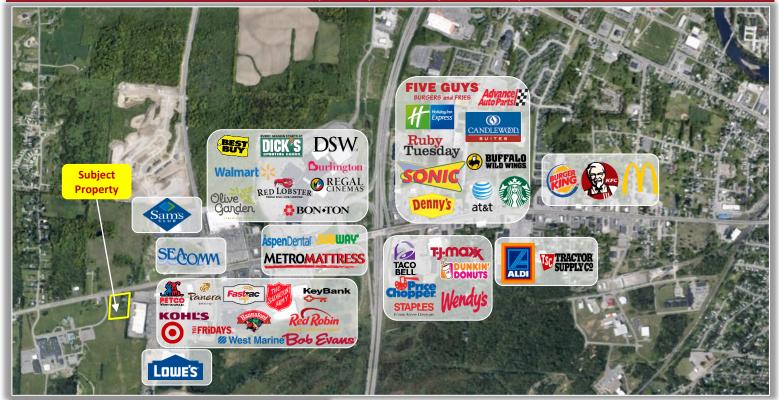

## **PROPERTY HIGHLIGHTS**

Available Space: 1.03 ± acres Parcel Size: 146′ ± x 300′ ±

Zoning: Neighborhood Commercial

Tax Parcel ID: 82.11-1-62.1 Sale Price: \$400,000.00

**Comments**: Development site located on Route 3 adjacent to Towne Center at Watertown. Retailers include Target, Michaels, Kohls, Verizon, etc. Site located across from Sam's Club and Walmart and proposed sports complex nearby.