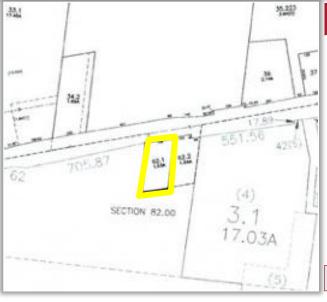

## **PROPERTY HIGHLIGHTS**

Available Space: 1.03 ± acres Parcel Size: 146′ ± x 300′ ±

Zoning: Neighborhood Commercial

Tax Parcel ID: 82.11-1-62.1 Sale Price: \$400,000.00

**Comments**: Development site located on Route 3 adjacent to Towne Center at Watertown. Retailers include Target, Michaels, Kohls, Verizon, etc. Site located across from Sam's Club and Walmart and proposed sports complex nearby.