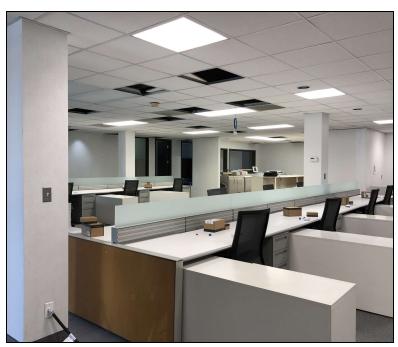

Tenant    | Size (SF) | Lease Type                    | Lease Rate    |
|-------------------|-----------|-----------|-------------------------------|---------------|
| Suite 101         | Available | 4,288 SF  | Gross + Utilities +Janitorial | \$16.50 SF/yr |
| Suite 102         | Available | 2,245 SF  | Gross + Utilities +Janitorial | \$16.50 SF/yr |
| Suite 103         | Available | 2,730 SF  | Gross + Utilities +Janitorial | \$16.50 SF/yr |
| Suite 101/103     | Available | 7,018 SF  | Gross + Utilities +Janitorial | \$16.50 SF/yr |
| Suite 101/102/103 | Available | 9,263 SF  | Gross + Utilities +Janitorial | \$16.50 SF/yr |

### FOR MORE INFORMATION:

Al lafrate, SIOR



## PROPERTY FOR SALE / LEASE

## 22100 Greater Mack Ave

Saint Clair Shores, MI 48080



### **INTERIOR PHOTOS**









### FOR MORE INFORMATION:

Al lafrate, SIOR Senior Vice President 248.637.7791 aiafrate@LMCap.com



## PROPERTY FOR SALE / LEASE

# 22100 Greater Mack Ave

Saint Clair Shores, MI 48080



### **INTERIOR PHOTOS**









### FOR MORE INFORMATION:

## Al lafrate, SIOR