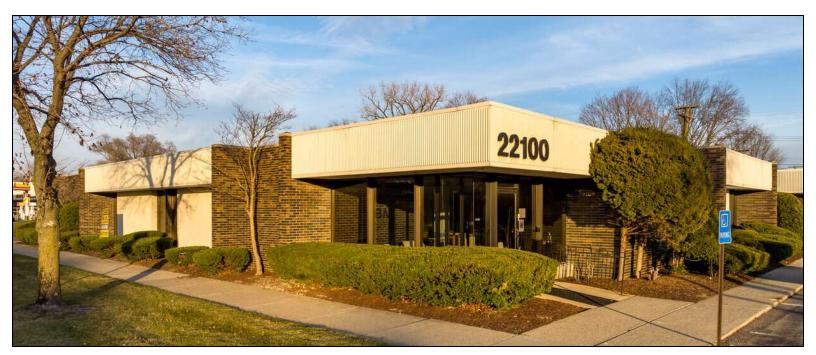

### 22100 Greater Mack Ave

Saint Clair Shores, MI 48080

## **Property Highlights**

- Professional Office Building For Sale or Lease
- Very Desirable St. Clair Shores/Grosse Pointe Location
- Plug & Play Office Suite Up To 7,018 Sq. Ft.
- Entire Building Available 12,996 SF
- Suites Ranging from 2,245 9,263 SF
- Free Basement Storage
- Common Area Lunch Room
- Available for Medical or Dental Conversion
- Zoned CLD Commercial
- Corner to Corner Lot Redevelopment Opportunity

## PROPERTY FOR SALE / LEASE

## 22100 Greater Mack Ave

Saint Clair Shores, MI 48080