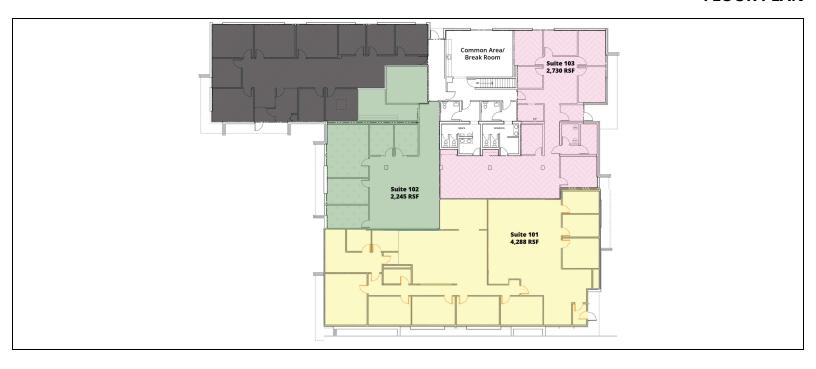

### **Available Suites**

| Suite 101 - 4,288 SF         | \$16.50 Gross + Utilities<br>+Janitorial |
|------------------------------|------------------------------------------|
| Suite 102 - 2,245 SF         | \$16.50 Gross + Utilities<br>+Janitorial |
| Suite 103 - 2,730 SF         | \$16.50 Gross + Utilities<br>+Janitorial |
| Suite 101/103 - 7,018 SF     | \$16.50 Gross + Utilities<br>+Janitorial |
| Suite 101/102/103 - 9,263 SF | \$16.50 Gross + Utilities<br>+lanitorial |

### **FLOOR PLAN**

## **Available Space**

| Suite             | Tenant    | Size (SF) | Lease Type                    | Lease Rate    |
|-------------------|-----------|-----------|-------------------------------|---------------|
| Suite 101         | Available | 4,288 SF  | Gross + Utilities +Janitorial | \$16.50 SF/yr |
| Suite 102         | Available | 2,245 SF  | Gross + Utilities +Janitorial | \$16.50 SF/yr |
| Suite 103         | Available | 2,730 SF  | Gross + Utilities +Janitorial | \$16.50 SF/yr |
| Suite 101/103     | Available | 7,018 SF  | Gross + Utilities +Janitorial | \$16.50 SF/yr |
| Suite 101/102/103 | Available | 9,263 SF  | Gross + Utilities +Janitorial | \$16.50 SF/yr |