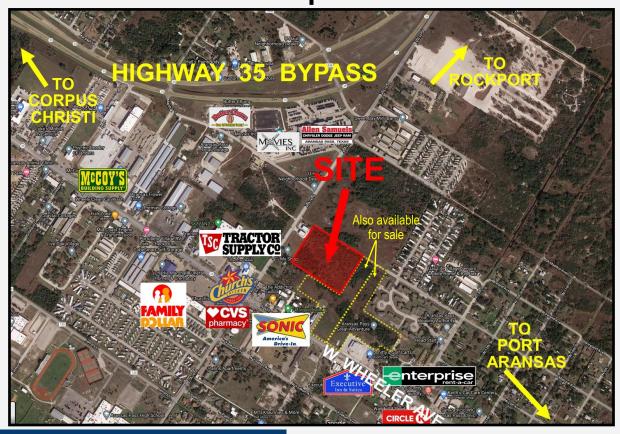

### **Property Features**

- Total size: Approx. 4.78 acres
- Access from W. Matlock Ave.
- Zoned General Business
- Level terrain
- Surrounded by development
- Excellent proximity to schools, restaurants, major retail, medical care, hotels and banks
- Located outside of the floodplain
- City utilities available according to city maps.
- Adjacent 13.1± acres also for sale; inquire with broker for pricing on additional acreage, for a total of up to 17.88 acres.

## 0 W. MATLOCK AVE.\* Aransas Pass, TX 78336

This offering can sell as a stand-alone property or as part of a 17.88 ± acre (inclusive) assemblage for maximum development potential.

\*(Near N. Ave. A and W. Matlock Ave. - Address TBD)