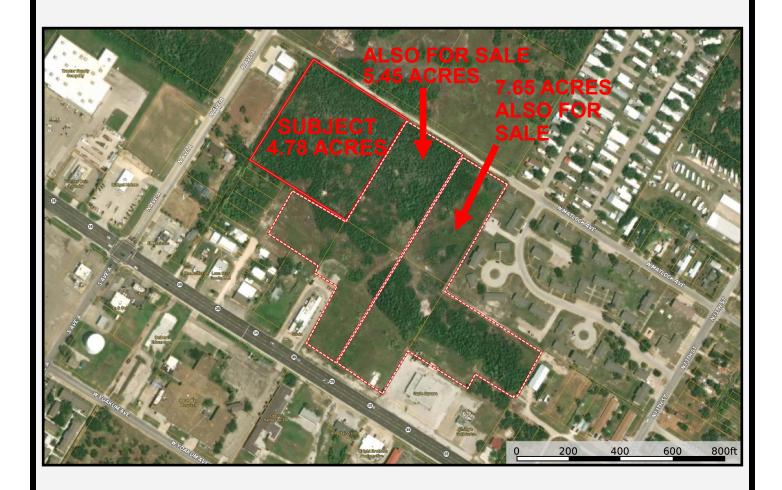

### **Property Features**

- Total size: Approx. 4.78 acres
- Access from W. Matlock Ave.
- Zoned General Business
- Level terrain
- Surrounded by development
- Excellent proximity to schools, restaurants, major retail, medical care, hotels and banks
- Located outside of the floodplain
- City utilities available according to city maps.
- Adjacent 13.1± acres also for sale; inquire with broker for pricing on additional acreage, for a total of up to 17.88 acres.

## 0 W. MATLOCK AVE.\* Aransas Pass, TX 78336

This offering can sell as a stand-alone property or as part of a 17.88 ± acre (inclusive) assemblage for maximum development potential.

\*(Near N. Ave. A and W. Matlock Ave. - Address TBD)