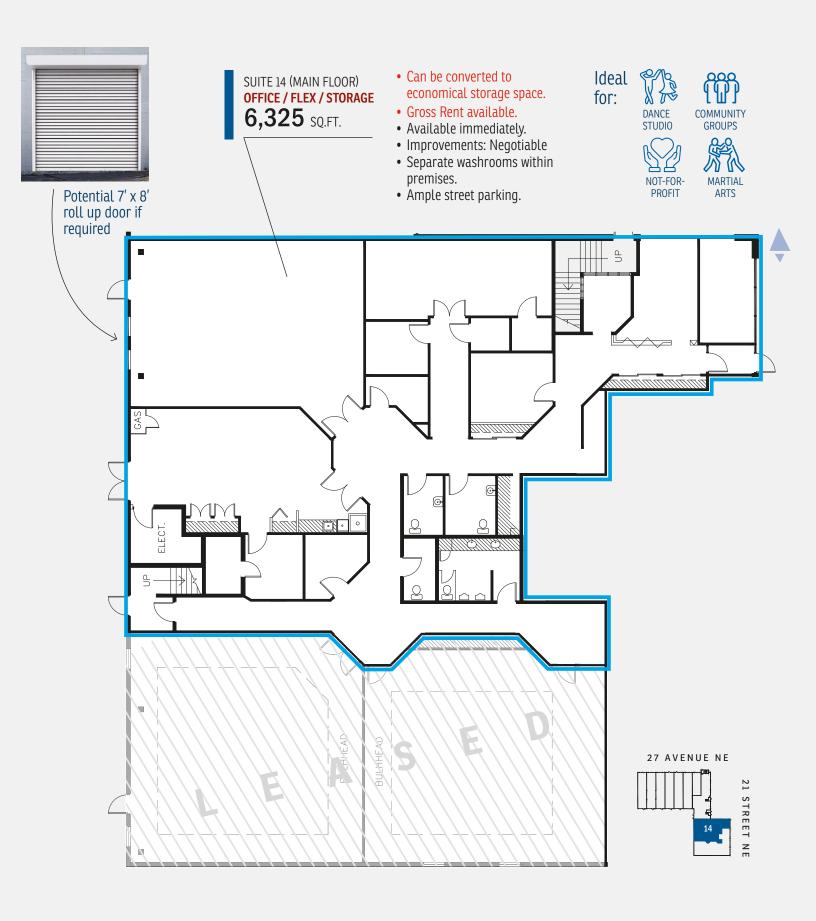

#### OFFICE / FLEX / STORAGE:

» 6,325 sq. ft. – Suite 14 (main floor) GROSS RENT GROSS RENT: Available

IMPROVEMENTS: Negotiable