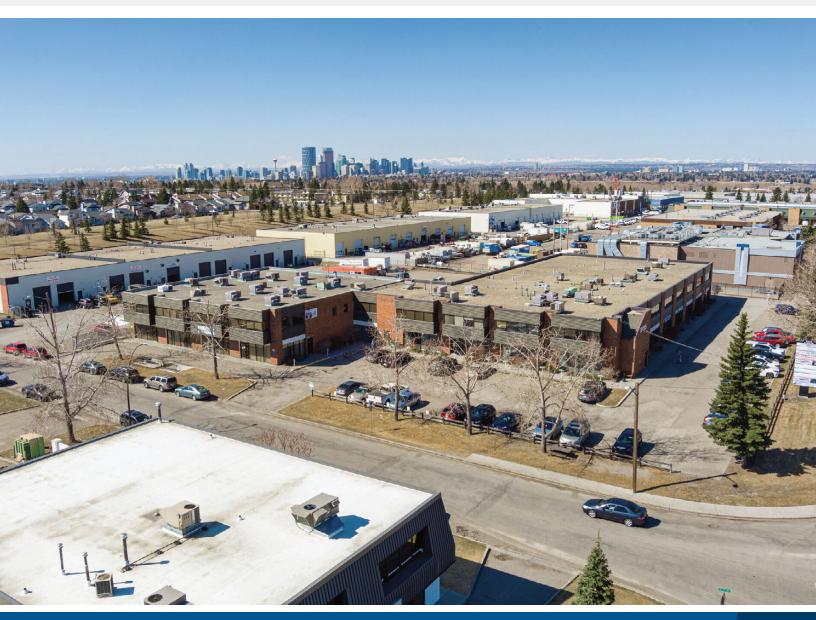

### THE WINDFIRE BUILDING

2115 27 Avenue NE, Calgary

» Modern professionally maintained and managed building.

FOR MORE INFORMATION OR TO VIEW, PLEASE CONTACT: lan Robertson, ASSOCIATE d: 587-393-9332 c: 403-860-2383 irobertson@barclaystreet.com

- » Modern professionally maintained and managed building on a tree-lined street with ample dedicated parking.
- » Convenient location with excellent
  - access close to Airport, Deerfoot Tr. and Barlow Tr.
- » On bus route 32 direct to LRT.
- » Excellent amenities in the area.
- » Boulevard picnic area.
- » Elevator.