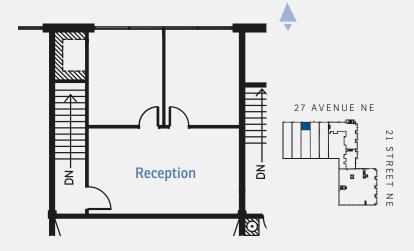

#### **OFFICE:**

» 600 sq. ft. – Suite 3A (2nd floor)

AVAILABILITY: Immediate
OP. COSTS AND TAXES:
Op. Costs: \$0.57

Op. Costs: \$9.57 Taxes: \$2.69

TOTAL: \$12.26 (est., 2025)

Utilities included.

BASIC RENT: \$12.00 per sq. ft. Net

## SUITE 3A (2ND FLOOR) ${\color{red} \text{OFFICE}} \\ {\color{red} \textbf{600}}$ SQ.FT.

- Available immediately.
- Operating costs: \$12.26, utilities included
- Basic rent: 12.00 per sq. ft. Net

The information contained herein has been gathered from sources deemed reliable, but is not warranted as such and does not form any part of any future contract. This offering may be altered or withdrawn at any time without notice.