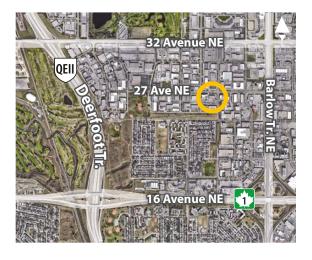

- » Modern professionally maintained and managed building on a tree-lined street with ample dedicated parking.
- » Convenient location with excellent
  - access close to Airport, Deerfoot Tr. and Barlow Tr.
- » On bus route 32 direct to LRT.
- » Excellent amenities in the area.
- » Boulevard picnic area.
- » Elevator.

#### LEASE INFORMATION

ADDRESS: 2115 27 Avenue NE, Calgary