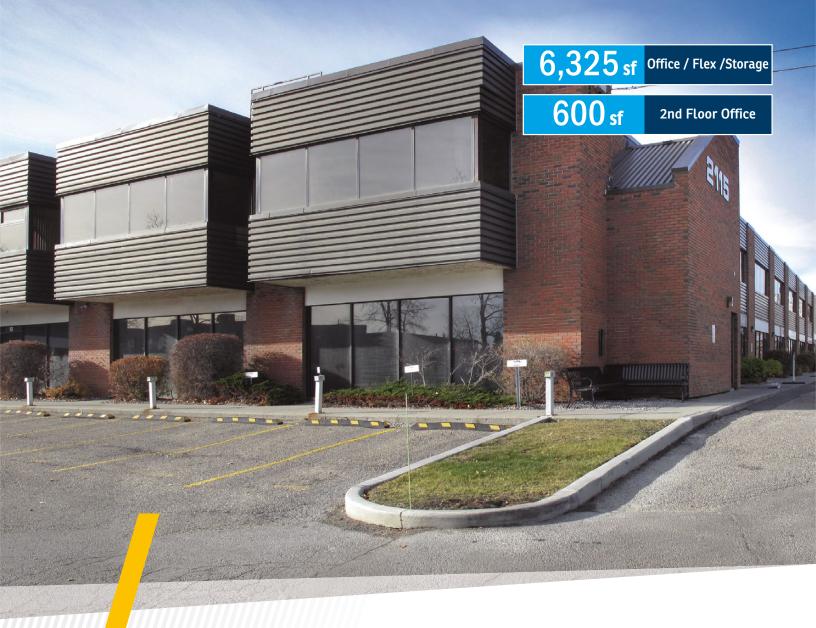

# OFFICE / FLEX / STORAGE / INDUSTRIAL FOR LEASE

### THE WINDFIRE BUILDING

2115 27 Avenue NE, Calgary

» Modern professionally maintained and managed building.

FOR MORE INFORMATION OR TO VIEW, PLEASE CONTACT: lan Robertson, ASSOCIATE d: 587-393-9332 c: 403-860-2383 irobertson@barclaystreet.com

- » Modern professionally maintained and managed building on a tree-lined street with ample dedicated parking.
- » Convenient location with excellent
  - access close to Airport, Deerfoot Tr. and Barlow Tr.
- » On bus route 32 direct to LRT.
- » Excellent amenities in the area.
- » Boulevard picnic area.
- » Elevator.

#### OFFICE / FLEX / STORAGE:

» 6,325 sq. ft. – Suite 14 (main floor) GROSS RENT GROSS RENT: Available

IMPROVEMENTS: Negotiable

#### **OFFICE:**

» 600 sq. ft. – Suite 3A (2nd floor)

AVAILABILITY: Immediate
OP. COSTS AND TAXES:
Op. Costs: \$0.57

Op. Costs: \$9.57 Taxes: \$2.69

TOTAL: \$12.26 (est., 2025)

Utilities included.

BASIC RENT: \$12.00 per sq. ft. Net