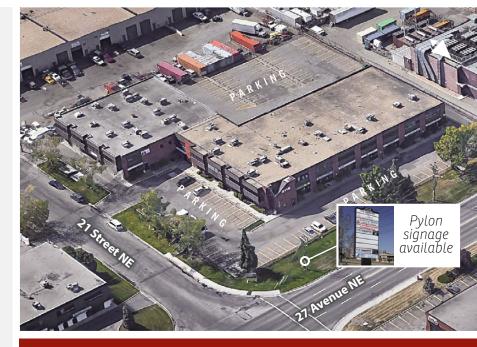

### THE WINDFIRE BUILDING

2115 27 Avenue NE, Calgary

» Modern professionally maintained and managed building.

FOR MORE INFORMATION OR TO VIEW, PLEASE CONTACT: lan Robertson, ASSOCIATE d: 587-393-9332 c: 403-860-2383 irobertson@barclaystreet.com

- » Modern professionally maintained and managed building on a tree-lined street with ample dedicated parking.
- » Convenient location with excellent
  - access close to Airport, Deerfoot Tr. and Barlow Tr.
- » On bus route 32 direct to LRT.
- » Excellent amenities in the area.
- » Boulevard picnic area.
- » Elevator.

Pylon signage available