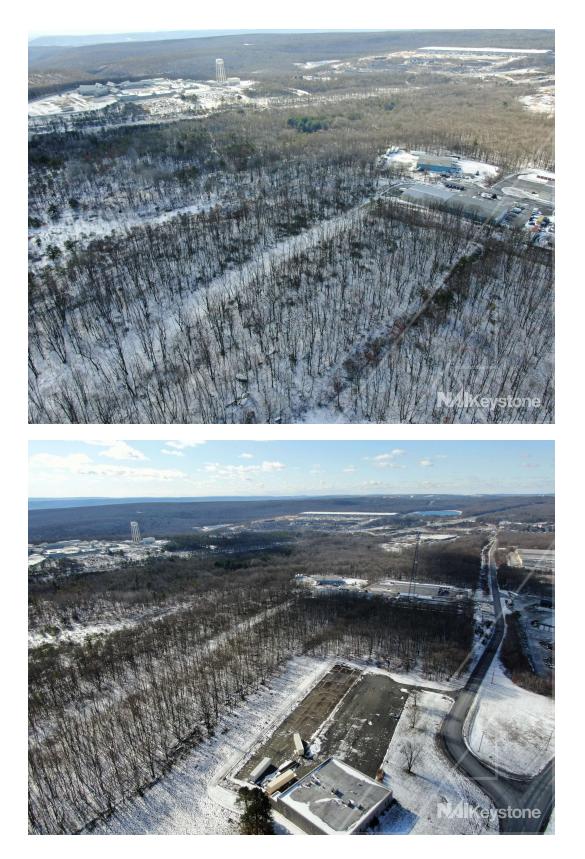

#### **Property Overview**

Unleash the potential of this expansive 15.73acre property, zoned for Heavy Industrial use, offering abundant space for the development of a 100,000 square foot warehouse facility. This prime site provides an exceptional opportunity for industrial investors and developers seeking a strategic location for large-scale warehouse development. With excess ground space available, the property presents a versatile canvas for the construction of a modern, stateof-the-art warehouse.

- Site: 15.73 Acres
- Flex building: 9,735 SF
- Power: 3 Phase Power with 800+ Amps and Gas Backup Generator
- Development Opportunity: Potential for 100,000+SF Warehouse
- Zoning: Heavy Industrial
- Easy Access to Rt. 61, I-81 and Rt. 209