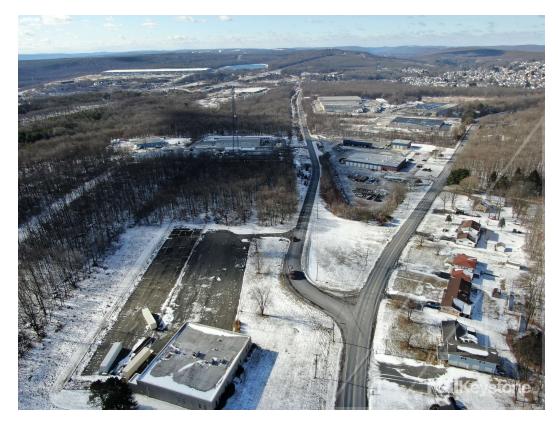

#### **Property Overview**

Unleash the potential of this expansive 15.73acre property, zoned for Heavy Industrial use, offering abundant space for the development of a 100,000 square foot warehouse facility. This prime site provides an exceptional opportunity for industrial investors and developers seeking a strategic location for large-scale warehouse development. With excess ground space available, the property presents a versatile canvas for the construction of a modern, stateof-the-art warehouse.

- Site: 15.73 Acres
- Flex building: 9,735 SF
- Power: 3 Phase Power with 800+ Amps and Gas Backup Generator
- Development Opportunity: Potential for 100,000+SF Warehouse
- Zoning: Heavy Industrial
- Easy Access to Rt. 61, I-81 and Rt. 209