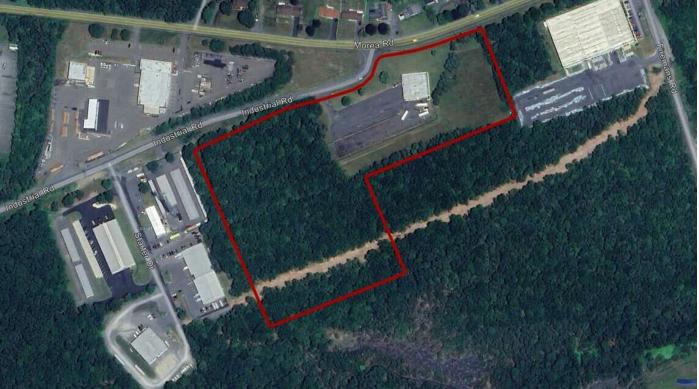

#### **Property Overview**

Unleash the potential of this expansive 15.73acre property, zoned for Heavy Industrial use, offering abundant space for the development of a 100,000 square foot warehouse facility. This prime site provides an exceptional opportunity for industrial investors and developers seeking a strategic location for large-scale warehouse development. With excess ground space available, the property presents a versatile canvas for the construction of a modern, stateof-the-art warehouse.

| Offering Summary |             |
|------------------|-------------|
| Sale Price:      | \$1,200,000 |
| Lot Size:        | 15.73 Acres |

- Site: 15.73 Acres
- Flex building: 9,735 SF
- Power: 3 Phase Power with 800+ Amps and Gas Backup Generator
- Development Opportunity: Potential for 100,000+SF Warehouse
- Zoning: Heavy Industrial
- Easy Access to Rt. 61, I-81 and Rt. 209