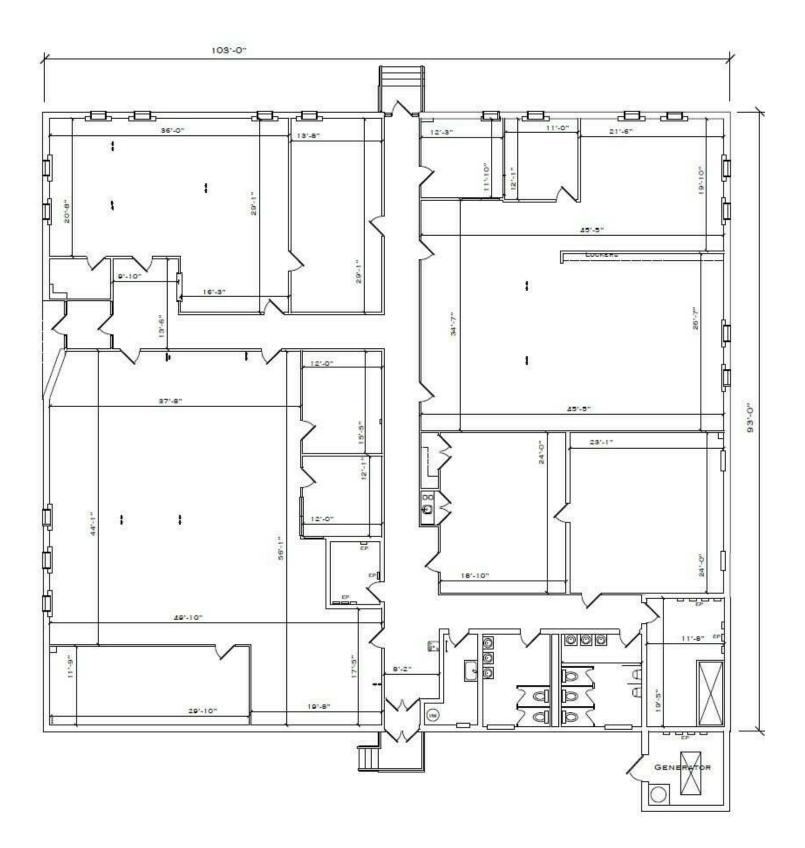

#### Kevin Wolfe

O: 610 370 8523 kwolfe@naikeystone.com

1

| Building Name    | 178 Industrial Rd |
|------------------|-------------------|
| Property Type    | Industrial        |
| Property Subtype | Flex Space        |
| APN              | 36-06-0006.002    |
| Building Size    | 9,735 SF          |
| Lot Size         | 15.73 Acres       |
| Building Class   | С                 |
| Year Built       | 1981              |
| Number of Floors | 1                 |

- Site: 15.73 Acres
- Flex building: 9,735 SF
- Power: 3 Phase Power with 800+ Amps and Gas Backup Generator
- Development Opportunity: Potential for 100,000+SF Warehouse
- Zoning: Heavy Industrial
- Easy Access to Rt. 61, I-81 and Rt. 209