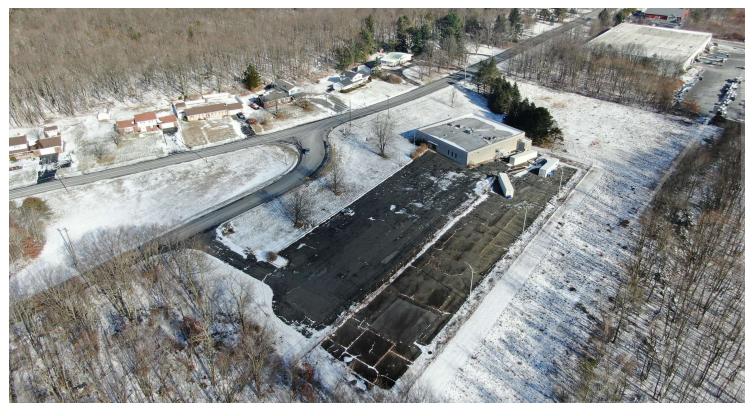

#### **Property Overview**

Unleash the potential of this expansive 15.73acre property, zoned for Heavy Industrial use, offering abundant space for the development of a 100,000 square foot warehouse facility. This prime site provides an exceptional opportunity for industrial investors and developers seeking a strategic location for large-scale warehouse development. With excess ground space available, the property presents a versatile canvas for the construction of a modern, stateof-the-art warehouse.

- Site: 15.73 Acres
- Flex building: 9,735 SF
- Power: 3 Phase Power with 800+ Amps and Gas Backup Generator
- Development Opportunity: Potential for 100,000+SF Warehouse
- Zoning: Heavy Industrial
- Easy Access to Rt. 61, I-81 and Rt. 209