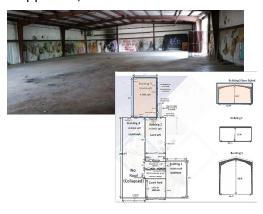

## **Building – 04**

Approx. 12,000 sf

Building Four is a one-story building with approx. 12,000 sqft, but the roof is gone which offers an open-air area perfect for private outside filming. Open areas can be used for various purposes. We can also add 12,000 sqft, by adding the roof.