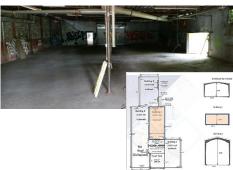

# Building – 02

Approx. 5,200 sf

Approx. 5,200 sqft warehouse, can be used for filming or production of a good or service. The lowered 13foot ceiling is ideal for low lighting. Perfect for that factory feel, invites your gaze to the steel-beamed structure above. Can be easily blacked out for a nighttime feel during the day! Or used to produce