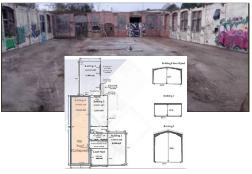

### Building – 03 Approx. 6,000 sf

Warehouse space, approx. 6,000 sqft of smooth floors and 16-foothigh ceilings. 3 roll-up doors, one is a low dock and two are drive-in bays. Barn-styled building perfect for storing goods or service need.