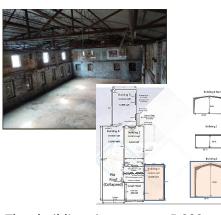

## **Building – 01**

Approx. 5,000 sf

The building is approx. 5,000 sqft potential of 2 stories, The upper floor has been removed giving this building 26-foot-high ceilings as a single level, with views of the most incredible hand-carved stone walls from a time gone by.