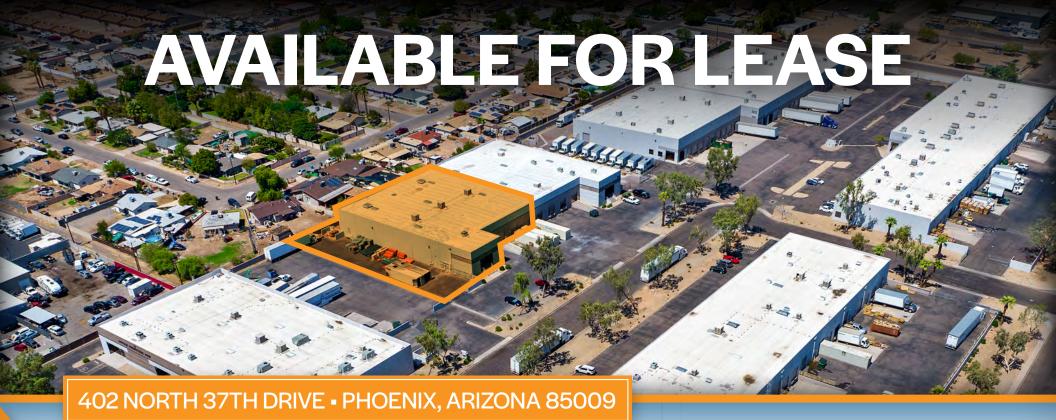

# 18,478 Square Feet, Suite 101

\$1.15 Per Square Foot, Modified Gross

18' Clear Height

5 Dedicated Dock Doors

1 Ramps to Grade

5% Office

**Evap Cooled Warehouse** 

Flexible Industrial Park Zoning, City of Phoenix

Common Vehicle Parking on the South Side

10,000 Square Foot Yard on the North Side



### **Adam Shteir**

Partner 602.769.0521 adam@citywidecre.com

### **Jack Scanlan**

Associate Broker 602.672.4546 jack@citywidecre.com

## **Todd Hamilton, SIOR, CCIM**

Managing Partner/Designated Broker 602.909.8759 todd@citywidecre.com



# FLOORPLAN **DETAILS**

# **402 NORTH 37TH DRIVE**

PHOENIX, ARIZONA 85009



### **Adam Shteir**

Partner 602.769.0521 adam@citywidecre.com

#### Jack Scanlan

Associate Broker 602.672.4546 jack@citywidecre.com

## **Todd Hamilton, SIOR, CCIM*