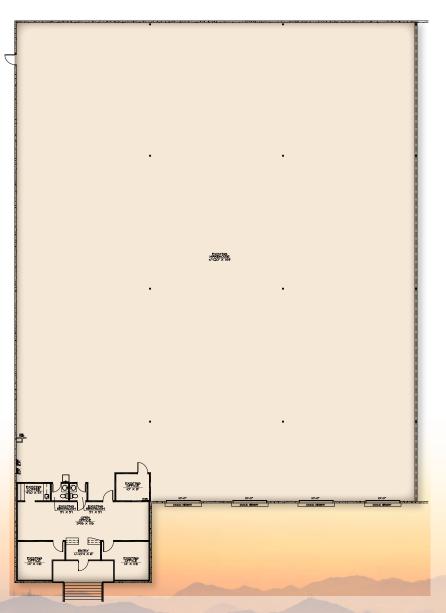

# 18,478 Square Feet, Suite 101

\$1.15 Per Square Foot, Modified Gross

18' Clear Height

5 Dedicated Dock Doors

1 Ramps to Grade

5% Office

**Evap Cooled Warehouse** 

Flexible Industrial Park Zoning, City of Phoenix

Common Vehicle Parking on the South Side

10,000 Square Foot Yard on the North Side

# FLOORPLAN **DETAILS**