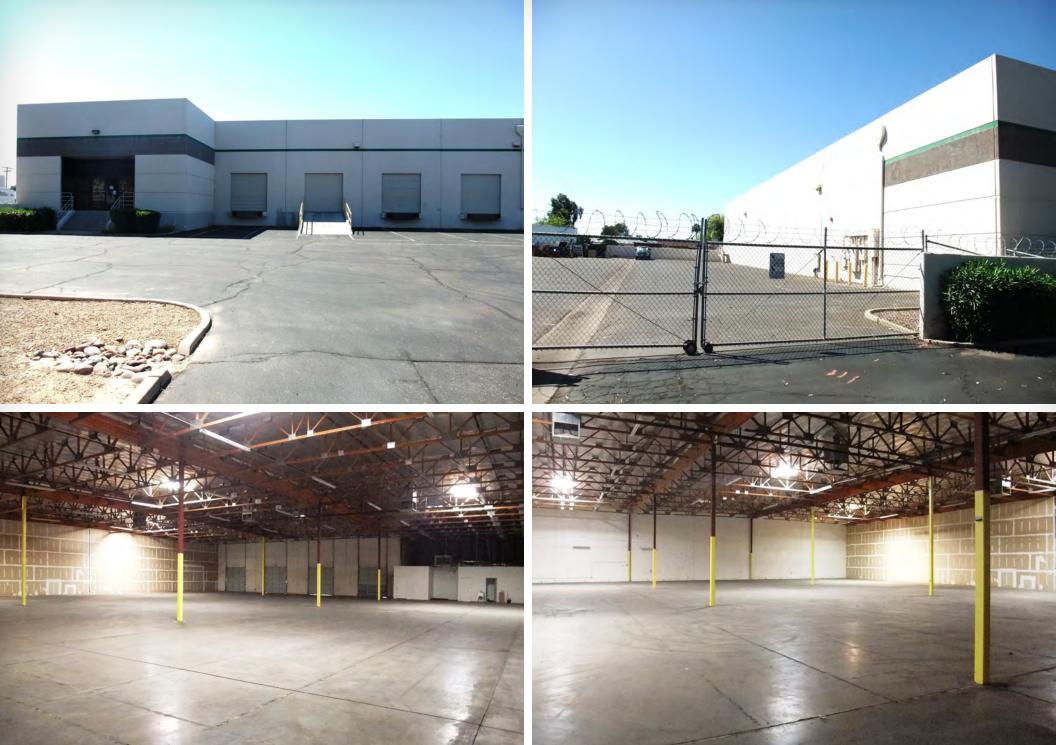

# 18,478 Square Feet, Suite 101

\$1.15 Per Square Foot, Modified Gross

18' Clear Height

5 Dedicated Dock Doors

1 Ramps to Grade

5% Office

**Evap Cooled Warehouse** 

Flexible Industrial Park Zoning, City of Phoenix

Common Vehicle Parking on the South Side

10,000 Square Foot Yard on the North Side