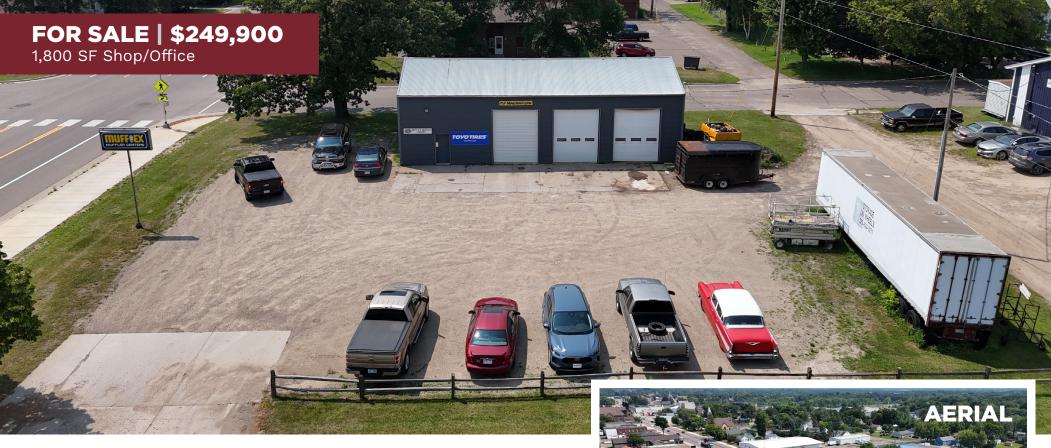

# LITTLE FALLS AUTO SHOP

520 Broadway W | Little Falls, MN 56345

# **PROPERTY HIGHLIGHTS**

- 30' x 60' shop/office
- Office & Restroom conditioned
- 3 bays with Mezzanine for additional storage
- 16' ceiling height
- 14' overhead doors

FOR SALE | \$249,900 | 1,800 SF

**FOR SALE | \$249,900 | 1,800 SF** 520 Broadway W | Little Falls, MN 56345