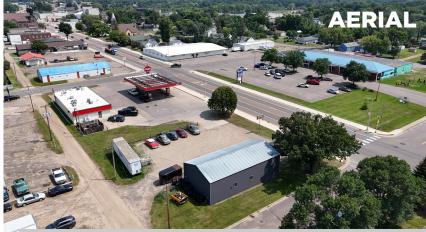

### **NEIGHBORING BUSINESSES + LANDMARKS**

- Highway 27
- Touch Free Car Wash
- Da Fishin Hole
- Speedway
- New 2 You
- Quick & Clean Laundry center

- Minnesota Fishing Museum
- Dollar General
- West Side Cafe
- Westside Liquor of Little Falls
- Picture Ur Property
- Central Minnesota Sr Care

- Lincoln Elementary School
- Bethel Lutheran Church
- Mary of Lourdes Middle School
- Little Falls Area Chamber of Commerce
- Little Falls Machine

**FOR SALE | \$249,900 | 1,800 SF** 520 Broadway W | Little Falls, MN 56345