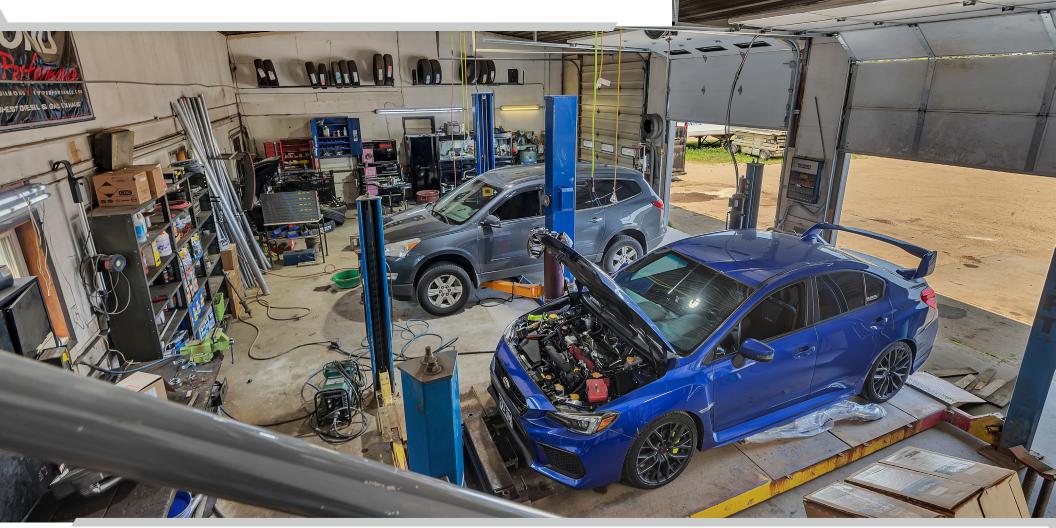

# **PROPERTY DESCRIPTION**

Excellent opportunity to own and operate an existing auto shop at a fraction of the cost. The existing business is in place and operating but if a new owner is not interested in operating as it is currently, feel free to make the changes and run with it! Located directly on Broadway, a main thoroughfare in Little Falls, MN.

## **EXISTING EQUIPMENT AVAILABLE:**

12,000 lb Four Post hoist with air jacks 15,000 lb Two Post hoist Snap-On Digital tire balancer - 4 years old Snap-On Tire Changer - 4 years old Ben Pearson Exhaust Bender Strut Compressor Air Compressor 100ft. Torch Reel with hose All air hoses Extension Cord Reels Bench Grinder Exhaust Fan Autel TPMS Tool Amsoil Display Oil Drain Tub Garden Hose Exhaust Stands