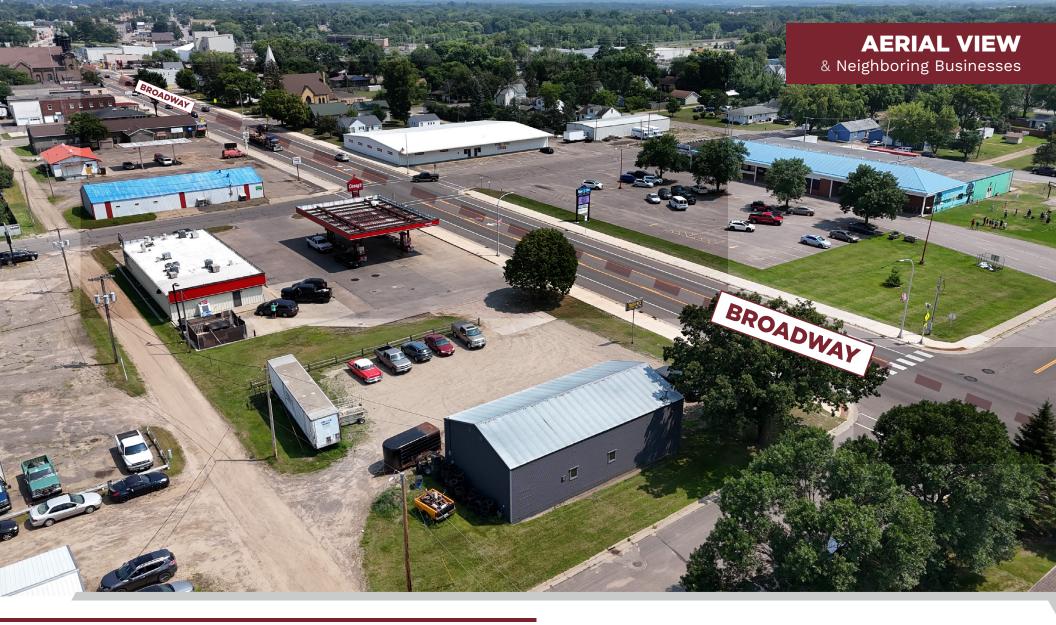

### **NEIGHBORING BUSINESSES + LANDMARKS**

- Highway 27
- Touch Free Car Wash
- Da Fishin Hole
- Speedway
- New 2 You
- Quick & Clean Laundry center

- Minnesota Fishing Museum
- Dollar General
- West Side Cafe
- Westside Liquor of Little Falls
- Picture Ur Property
- Central Minnesota Sr Care

- Lincoln Elementary School
- Bethel Lutheran Church
- Mary of Lourdes Middle School
- Little Falls Area Chamber of Commerce
- Little Falls Machine

**FOR SALE | \$249,900 | 1,800 SF** 520 Broadway W | Little Falls, MN 56345