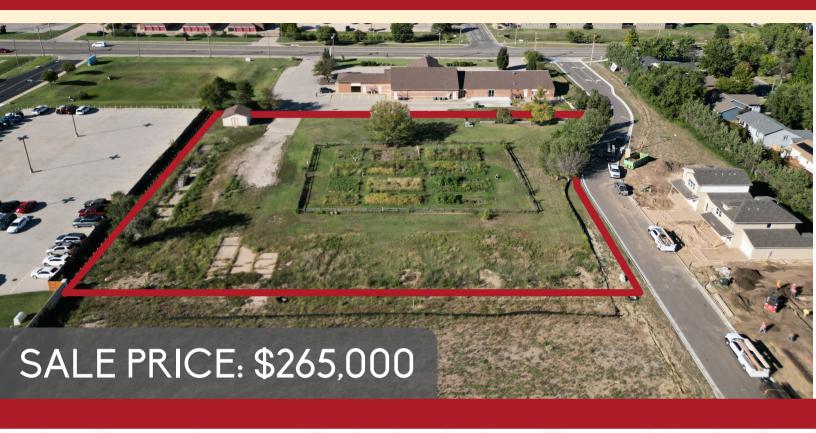

# FOR SALE: Commercial Lot

9999 E Harry St, Wichita, KS 67207

### PROPERTY DETAILS

Sale Price: \$265.000

Property Size: Approx. 45,000 sq feet

Zoning: General Commercial

Property Type: Commercial Lot

#### **Property Highlights:**

- Approximately 45,000 square feet of commercial land near the hightraffic intersection of Harry and Webb Rd.
- · Adjacent to new residential construction and vibrant, thriving retail businesses.
- 12,000+ vehicles per day