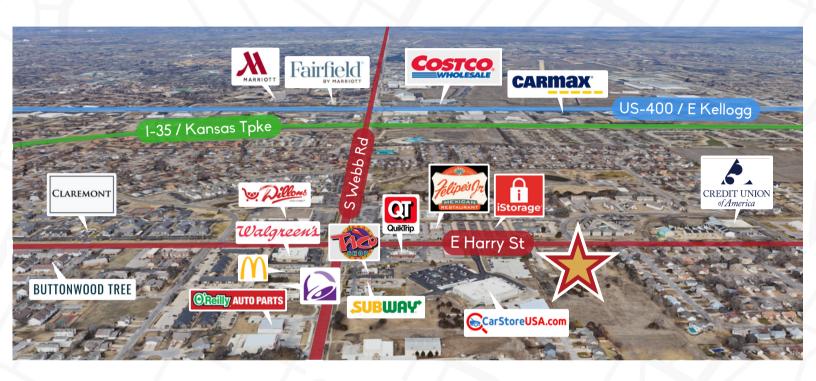

# FOR SALE: Commercial Lot

9999 E Harry St, Wichita, KS 67207









#### Evan LaRue

316.214.8191

316.263.7242

evan@streetcommercial.com

### PROPERTY DETAILS

Sale Price: \$265.000

Property Size: Approx. 45,000 sq feet

Zoning: General Commercial

Property Type: Commercial Lot

#### **Property Highlights:**

- Approximately 45,000 square feet of commercial land near the hightraffic intersection of Harry and Webb Rd.
- · Adjacent to new residential construction and vibrant, thriving retail businesses.
- 12,000+ vehicles per day

## FOR SALE: Commercial Lot

9999 E Harry St, Wichita, KS 67207



## **AREA NEIGHBORS**



## AREA DEMOGRAPHICS



TRAFFIC COUNT 13,792

**KAN** 

POPULATION (3 MI)

55,671



TOTAL EMPLOYED (3 MI)

24,302



MEDIAN AGE (3 MI)

34.9



AVERAGE HH INCOME (3 MI)

\$119,832