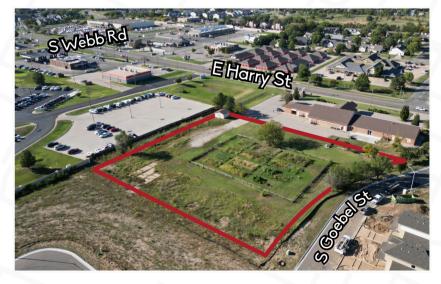

# FOR SALE: Commercial Lot

9999 E Harry St, Wichita, KS 67207

### PROPERTY DETAILS

Sale Price: \$265.000

Property Size: Approx. 45,000 sq feet

Zoning: General Commercial

Property Type: Commercial Lot

#### **Property Highlights:**

- Approximately 45,000 square feet of commercial land near the hightraffic intersection of Harry and Webb Rd.
- · Adjacent to new residential construction and vibrant, thriving retail businesses.
- 12,000+ vehicles per day