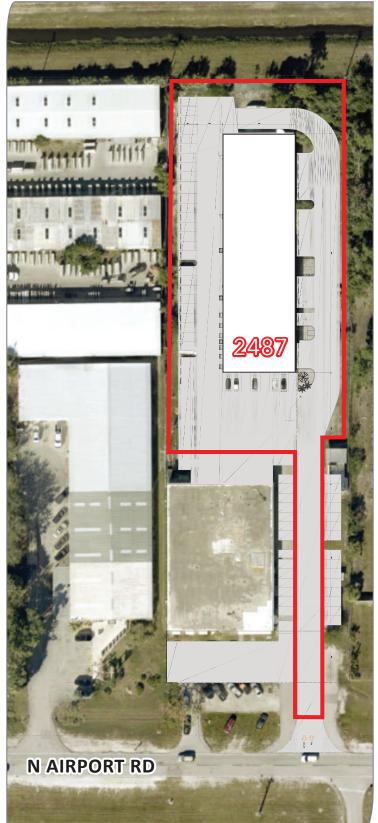

## **FOR LEASE** FULLY AIR-CONDITIONED INDUSTRIAL WAREHOUSE

2487 N AIRPORT ROAD, FORT MYERS, FL 33907