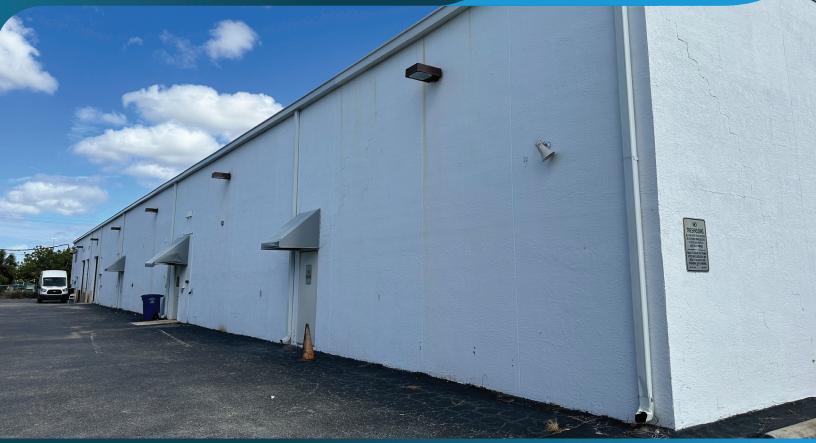

## **PROPERTY FEATURES**

- Single-Tenant Industrial Warehouse Building
- Located Adjacent to Page Field Airport in the South Fort Myers Submarket
- 3-Phase Electric Service
- 18' Clear Height
- Three (3) Overhead Doors (10' x 12')
- Zoned IL (click <u>here</u> for uses)