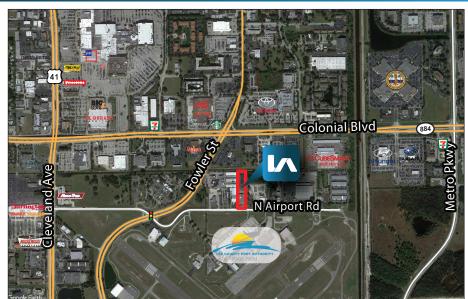

## **FOR LEASE** FULLY AIR-CONDITIONED INDUSTRIAL WAREHOUSE

2487 N AIRPORT ROAD, FORT MYERS, FL 33907