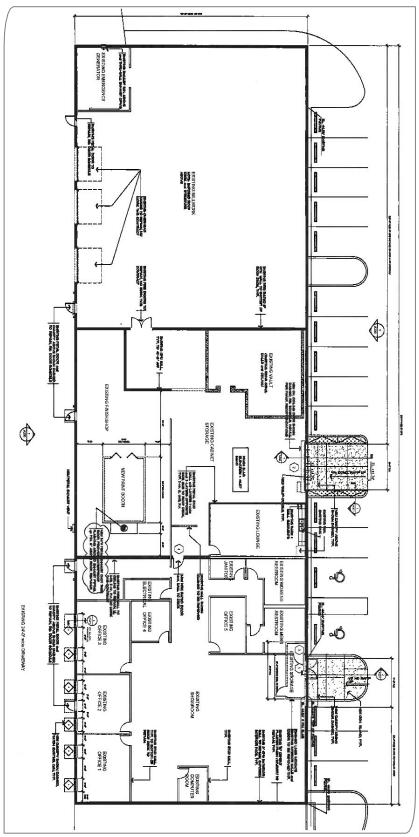

## **FOR LEASE** FULLY AIR-CONDITIONED INDUSTRIAL WAREHOUSE

| <b>AVAILABLE:</b> | 16,060 SF        |
|-------------------|------------------|
| LEASE RATE:       | \$13.00 / SF NNN |
| CAM:              | \$3.50 / SF      |

## **PROPERTY FEATURES**

- Single-Tenant Industrial Warehouse Building
- Located Adjacent to Page Field Airport in the South Fort Myers Submarket
- 3-Phase Electric Service
- 18' Clear Height
- Three (3) Overhead Doors (10' x 12')
- Zoned IL (click <u>here</u> for uses)