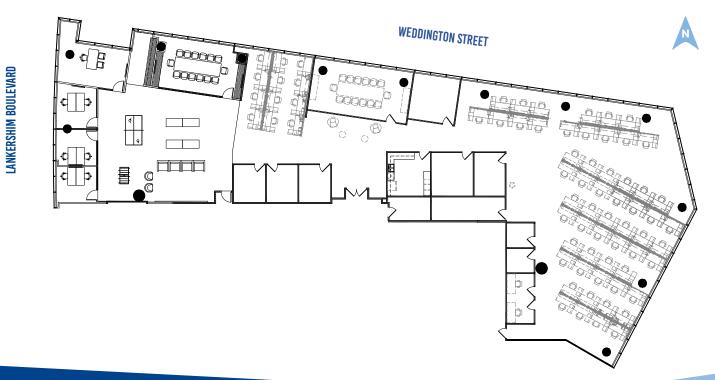

# EXCLUSIVE RATE \$1.50<sub>FSG</sub>

High-end furnishings available

5/1,000 parking

Walk Score 96 (Walker's Paradise)

Creative finishes and exposed ceiling

Within walking distance to the Metro

11 offices, 2 conference rooms, 2 phone rooms, 73 workstations, kitchen, storage, IT room, and open areas Contemporary and spacious lobbies, hallways, and restrooms designed with modern fixtures