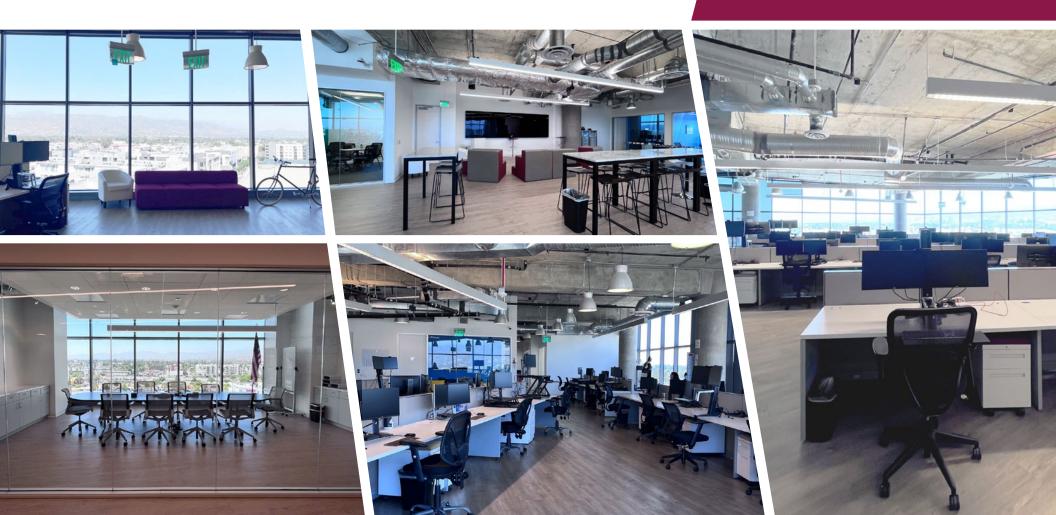

# EXCLUSIVE RATE \$1.50<sub>FSG</sub>

High-end furnishings available

5/1,000 parking

Walk Score 96 (Walker's Paradise)

Creative finishes and exposed ceiling

Within walking distance to the Metro

11 offices, 2 conference rooms, 2 phone rooms, 73 workstations, kitchen, storage, IT room, and open areas Contemporary and spacious lobbies, hallways, and restrooms designed with modern fixtures