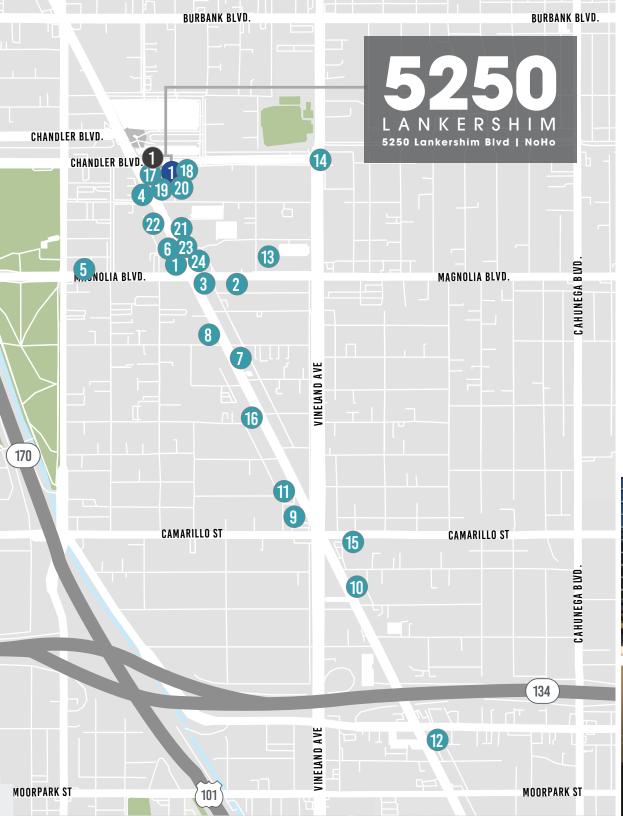

| FOC     | D                          |    |                        |
|---------|----------------------------|----|------------------------|
| 1       | Pitfire Pizza              | 13 | Rodini Park            |
| 2       | Republic of Pie            | 14 | Andy's Tacos           |
| 3       | Dave's Hot Chicken         | 15 | The Habit Burger Grill |
| 4       | The Federal Bar            | 16 | Dragon Street Chinese  |
| 5       | North Hollywood Diner      | 1  | Fish Dish              |
| 6       | City Kitchen               | 18 | Panda Express          |
| 7       | Urban Skillet              | 19 | Jamba Juice            |
| 8       | Amazon Fresh               | 20 | Ono Hawaiian BBQ       |
| 9       | Jersey Mike's              | 21 | Chipotle Mexican Grill |
| 10      | Heathyca                   | 22 | Amp Coffee LA          |
| 1       | Starbucks                  | 23 | Vicious Dog            |
| 12      | The Coffee Bean & Tea Leaf | 24 | Jimmy Johns            |
| FITNESS |                            |    | NSPORTATION            |

24 Hour Fitness

1 Metro Station