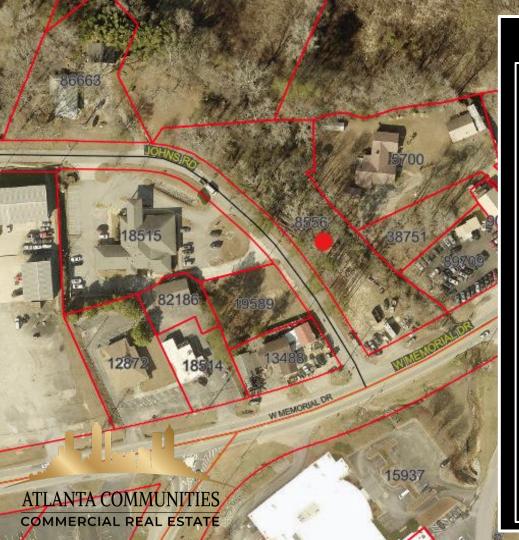

# Parcel Map

### PROPERTY INFORMATION

ADDRESS o West Memorial Drive Dallas, Georgia 30132

COUNTY Paulding

PARCEL ID 008559

ACRES +/- 1.29

**ZONING** Paulding B2

**Agricultural Restrictions** Non

Road Frontage Amount Approx 143 feet

Road Frontage Name West Memorial Drive

Occupancy Status Vacant Land

Building on property No

Water on Property Stream on East boundary

Utilities Available Public water, Electric

Best Use Various Commercial