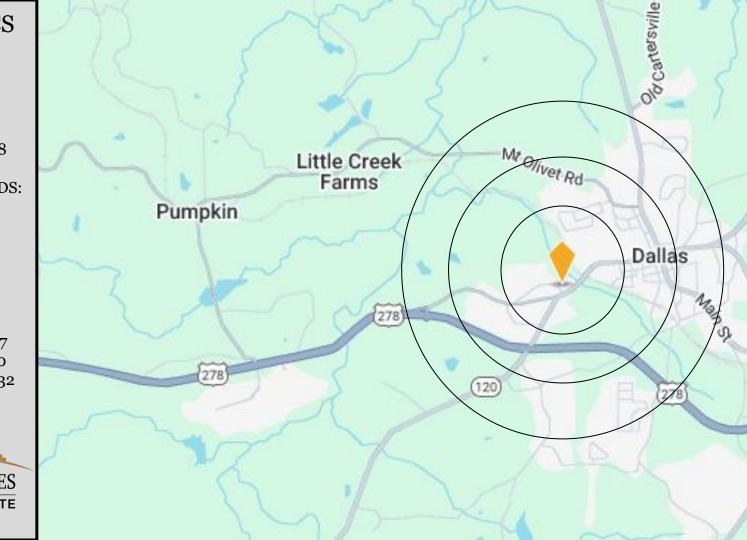

### **DEMOGRAPHICS**

### POPULATION:

2 MILE 14,098 5 MILE 66,675 10 MILE 232,358

#### NUMBER OF HOUSEHOLDS:

2 MILE 5,082 5 MILE 23,123 10 MILE 78,043

#### AVERAGE HH INCOME:

2 MILE \$68,397 5 MILE \$87,140 10 MILE \$102,532