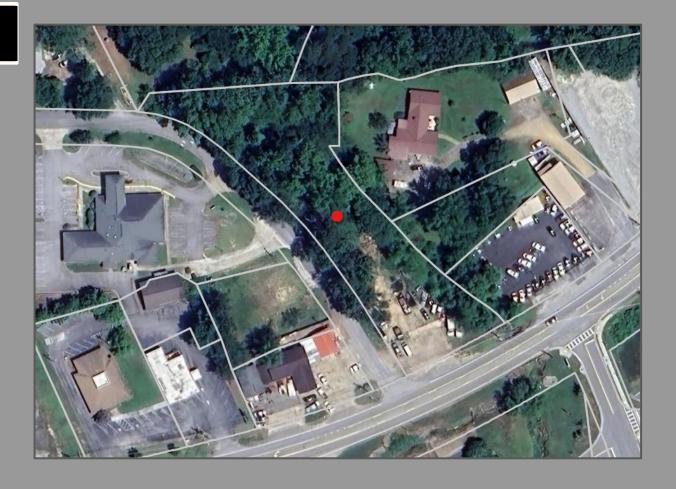

With a quaint, historic downtown, visitors can enjoy shopping and be entertained at the renovated Dallas Theater. Our town has some of the best preserved Civil War trenches in the county.

This +/- 1.29 acre commercial parcel is available for redevelopment opportunities including numerous commercial uses outlined in the Paulding County Code of Ordinances B1 and B2. The property is mostly flat with a small, inactive stream and abandoned bridge on the property. Located in walking distance of downtown Dallas and close proximity to the Paulding County Governmental Complex, Georgia DDS office and Wellstar Paulding Nursing Center.

Road Frontage Name West Memorial Drive

Occupancy Status Vacant Land

Building on property No

Water on Property Stream on East boundary

Utilities Available Public water, Electric

Best Use Various Commercial