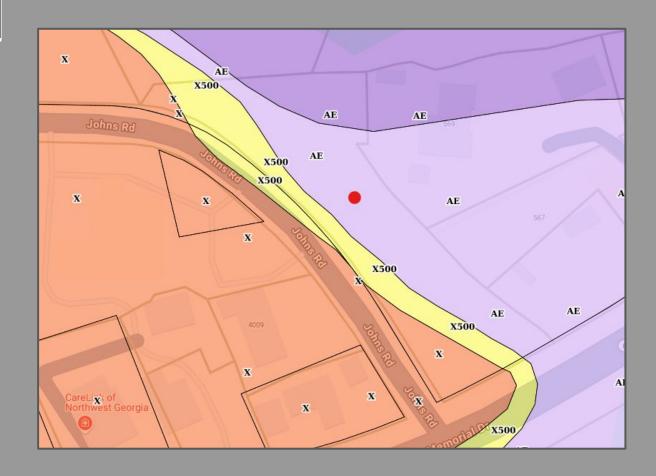

1 and B2. The property is mostly flat with a small, inactive stream and abandoned bridge on the property. Located in walking distance of downtown Dallas and close proximity to the Paulding County Governmental Complex, Georgia DDS office and Wellstar Paulding Nursing Center.

ASKING PRICE: \$84,000.00 PRICE/ACRE: \$65,116.28





### PROPERTY INFORMATION

ADDRESS o West Memorial Drive Dallas, Georgia 30132

COUNTY Paulding

PARCEL ID 008559

ACRES +/- 1.29

**ZONING** Paulding B2

**Agricultural Restrictions** Non

Road Frontage Amount Approx 143 feet

Road Frontage Name West Memorial Drive

Occupancy Status Vacant Land

Building on property No

Water on Property Stream on East boundary

Utilities Available Public water, Electric

Best Use Various Commercial

# Parcel Map



# Flood Plain



### **DEMOGRAPHICS**

### POPULATION:

2 MILE 14,098 5 MILE 66,675 10 MILE 232,358

#### NUMBER OF HOUSEHOLDS:

2 MILE 5,082 5 MILE 23,123 10 MILE 78,043

#### AVERAGE HH INCOME:

2 MILE \$68,397 5 MILE \$87,140 10 MILE \$102,532









### **Geoff Nagy**

Commercial Real Estate Specialist Atlanta Communities Real Estate Brokerage 770-240-2004(0) | 770-624-4562(m) geoff@sltre.com | www.sltre.com



#### Jessica Humphries

Associate Broker
Atlanta Communities Real Estate Brokerage
770-240-2004(o) | 770-870-4049(m)
jessica@humphriesrealtygroup.com