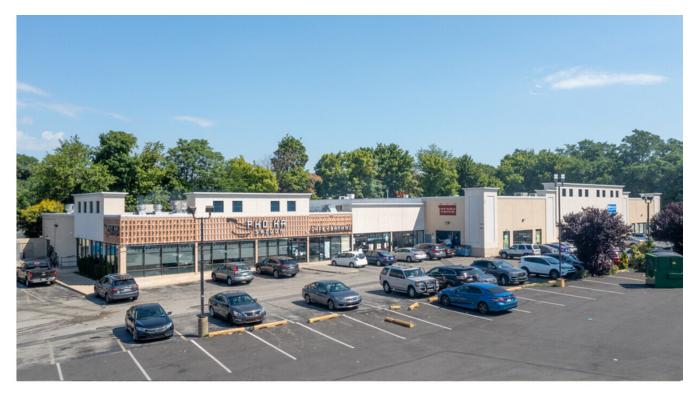

#### **Property Details**

Welcome to Sunrise Square Shopping Center (32,000sf on 1.76 Acres) located at 575 Adams Avenue just off Roosevelt Blvd, (US-1) in the heavily populated North East section of Philadelphia, PA.

Anchored by a very successful restaurant named - Pho Ha Saigon, the center also contains Emancipet Veterinarian Center, and the newly opened state-of-the-art KenCrest Academy in 11,000 SF. We currently have 2 - 5,000 sf space end cap available for lease.

- Great Visibility and Signage
- Located at a Signalized Intersection
- New Restaurant Anchor Pho Ha along side, Emancipet Vet Services
- Dense Urban Neighborhood
- 2 Spaces left Each 5,000 sf

| Rental Rate:         | \$18.00 /SF/YR     |
|----------------------|--------------------|
| Property Type:       | Shopping Center    |
| Center Type:         | Strip Center       |
| Stores:              | 4                  |
| Center Properties:   | 1                  |
| Frontage:            | 101' on Adams Ave  |
| Gross Leasable Area: | 32,580 SF          |
| Walk Score ®:        | 78 (Very Walkable) |
| Transit Score ®:     | 59 (Good Transit)  |
| Rental Rate Mo:      | \$1.50 /SF/MO      |
|                      |                    |