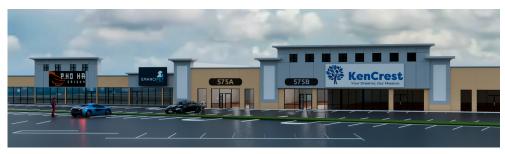

Anchored by a very successful restaurant named - Pho Ha Saigon, the center also contains Emancipet Veterinarian Center, and the newly opened state-of-the-art KenCrest Academy in 11,000 SF. We currently have 2 - 5,000 sf space end cap available for lease.

- Great Visibility and Signage
- Located at a Signalized Intersection
- New Restaurant Anchor Pho Ha along side, Emancipet Vet Services
- Dense Urban Neighborhood
- 2 Spaces left Each 5,000 sf

| Rental Rate:         | \$18.00 /SF/YR     |
|----------------------|--------------------|
| Property Type:       | Shopping Center    |
| Center Type:         | Strip Center       |
| Stores:              | 4                  |
| Center Properties:   | 1                  |
| Frontage:            | 101' on Adams Ave  |
| Gross Leasable Area: | 32,580 SF          |
| Walk Score ®:        | 78 (Very Walkable) |
| Transit Score ®:     | 59 (Good Transit)  |
| Rental Rate Mo:      | \$1.50 /SF/MO      |
|                      |                    |