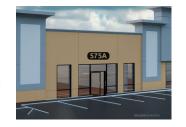

575 Adams Ave, Philadelphia, PA 19120

Listing space 1st Floor Ste 3 - A Space Available: 5,000 SF Rental Rate: \$18.00 /SF/YR Date Available: Now Service Type: New Space Type: New Space Use: Retail Lease Term: Negotiable