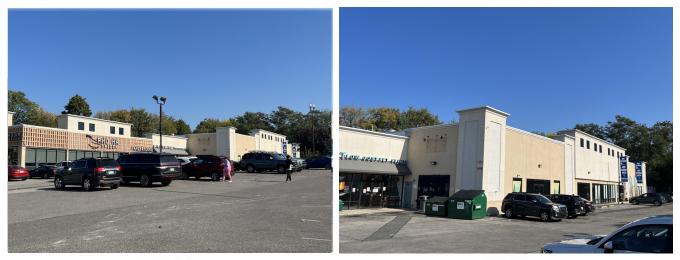

|
| Frontage:            | 101' on Adams Ave  |
| Gross Leasable Area: | 32,580 SF          |
| Walk Score ®:        | 78 (Very Walkable) |
| Transit Score ®:     | 59 (Good Transit)  |
| Rental Rate Mo:      | \$1.50 /SF/MO      |
|                      |                    |







575 Adams Ave, Philadelphia, PA 19120

Listing space 1st Floor Ste 3 - A Space Available: 5,000 SF Rental Rate: \$18.00 /SF/YR Date Available: Now Service Type: New Space Type: New Space Use: Retail Lease Term: Negotiable







1st Floor Ste 3 - B Space Available: 5,000 SF Rental Rate: \$18.00 /SF/YR Date Available: Now Service Type: Triple Net (NNN) Space Type: New Space Use: Retail Lease Term: Negotiable











575 Adams Ave, Philadelphia, PA 19120

#### Location











#### **Property Photos**



**Building Photo** 

**Building Photo** 

#### **Property Photos**



New Restaurant Opened 2015

**Building Photo** 

#### **Property Photos**



**Building Photo** 

**Building Photo** 

#### **Property Photos**



Unit 2 & 3

Great Curb Appeal

575 Adams Ave, Philadelphia, PA 19120



Guy Malul maxmalul@aol.com (201 862-9200



Tribeca Realty 961 Teaneck Rd, Suite 202 Teaneck, NJ 07666

Avi Malul info@thelionrealestate.com (347) 298-5466



The Lion Real Estate HQ: 961 Teaneck Rd Teaneck, NJ 07666

The Lion Real Estate KW-NYC 360 MADISON AVE | 9TH FLR NEW YORK NY, 10017

The Lion Real Estate Florida 5225 COLLINS AVE | MIAMI BEACH FL, 33140