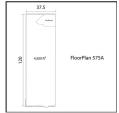

575 Adams Ave, Philadelphia, PA 19120

Listing space 1st Floor Ste 3 - A Space Available: 5,000 SF Rental Rate: \$18.00 /SF/YR Date Available: Now Service Type: New Space Type: New Space Use: Retail Lease Term: Negotiable