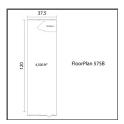

- Great Visibility and Signage
- Located at a Signalized Intersection
- New Restaurant Anchor Pho Ha along side, Emancipet Vet Services
- Dense Urban Neighborhood
- 2 Spaces left Each 5,000 sf

| Rental Rate:         | \$18.00 /SF/YR     |
|----------------------|--------------------|
| Property Type:       | Shopping Center    |
| Center Type:         | Strip Center       |
| Stores:              | 4                  |
| Center Properties:   | 1                  |
| Frontage:            | 101' on Adams Ave  |
| Gross Leasable Area: | 32,580 SF          |
| Walk Score ®:        | 78 (Very Walkable) |
| Transit Score ®:     | 59 (Good Transit)  |
| Rental Rate Mo:      | \$1.50 /SF/MO      |
|                      |                    |