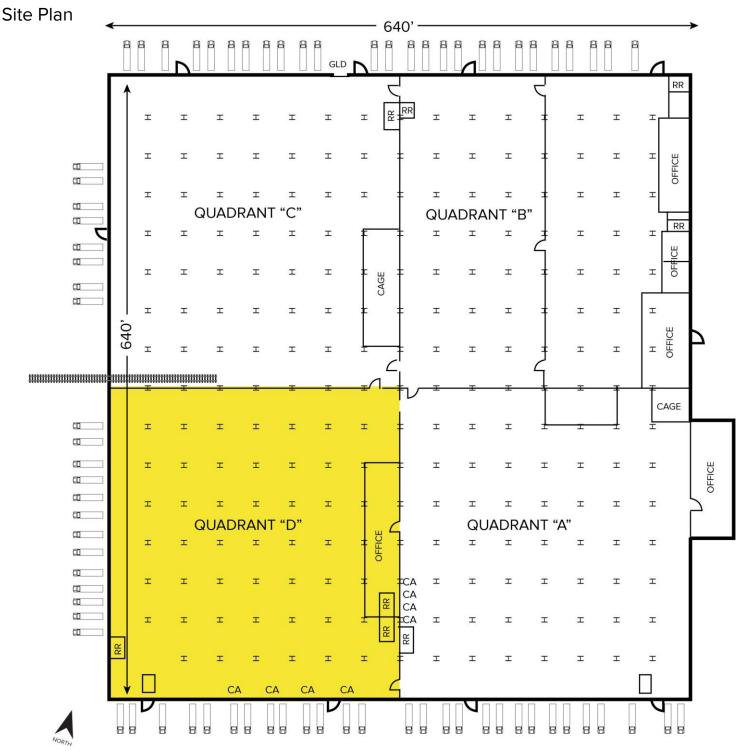

## PROPERTY FEATURES

- 102,400 square feet available
- 1,500 square feet of office
- 24' clear height
- (1) 12x14 grade level door, (21) truckwells
- 1,000 amps, 480 volts power
- Lease Rate: \$6.25/sf NNN

## Industrial For Lease

CA = Charging Area RR = Restrooms GLD = Grade Level Door

For more information, please contact: **GREG HUDAS** (248) 799 3162 ghudas@signatureassociates.com

**JOE HAMWAY** (248) 948 0113 jhamway@signatureassociates.com