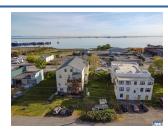

### ALL FIELDS DETAIL

380529 (44) Status Active (38) Asking Price \$149,950 (36) Type Land Only (35) Class COMMERCIAL-INDUSTRIAL (39) Address NKA W First St Port Angeles (42) State WA (37) Area 722-Cent. E Pt. Angeles 98362 (45) Sale/Rent For Sale

### REMARKS

(134) Remarks Development opportunity awaits! Nestled in the heart of downtown Port Angeles, this property offers proximity to dining, shopping, & the vibrant year-round Farmer's Market. Embrace the energy of the popular Wharf, steps away from BC Ferry Terminals & the exciting new Arts & Events Hall. Imagine building a dynamic space with secure parking below, blending commercial ventures w/ residential space above. Your vision awaits—unlock the potential of this prime location. Rendering of possible building coming soon.