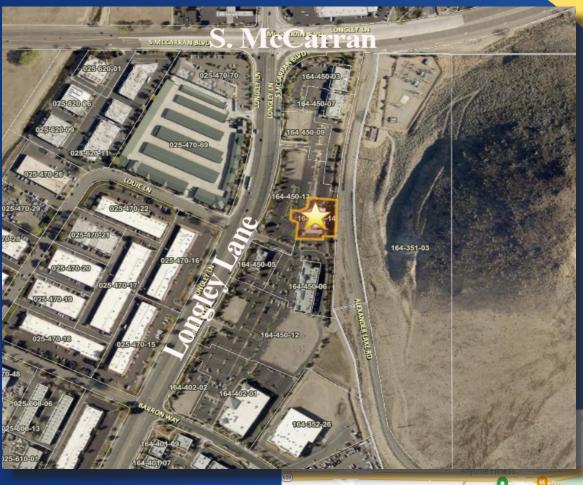

## Property Highlights

- For Lease \$1.85 NNN | 6,000 Square Feet
- Ample Parking: 5 per 1000 sq ft
- Ideal for a medical office, medical spa or retail business
- Free standing building with an open floor plan
- Located in desirable Meadowood Submarket
- Easy access to McCarran/Longley/Double R
- High visiblity with over 28,000 CPD
- Over 390,000 homes in a 10 mile radius