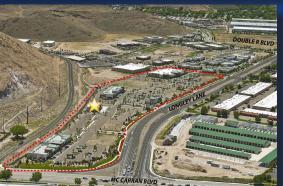

## Property Highlights

- For Lease \$1.85 NNN | 6,000 Square Feet
- Ample Parking: 5 per 1000 sq ft
- Ideal for a medical office, medical spa or retail business
- Free standing building with an open floor plan
- Located in desirable Meadowood Submarket
- Easy access to McCarran/Longley/Double R
- High visiblity with over 28,000 CPD
- Over 390,000 homes in a 10 mile radius