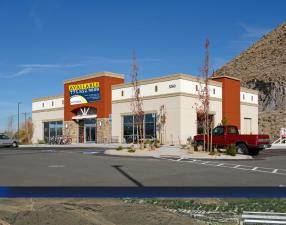

## Property Highlights

- For Lease \$1.85 NNN | 6,000 Square Feet
- Ample Parking: 5 per 1000 sq ft
- Ideal for a medical office, medical spa or retail business
- Free standing building with an open floor plan
- Located in desirable Meadowood Submarket
- Easy access to McCarran/Longley/Double R
- High visiblity with over 28,000 CPD
- Over 390,000 homes in a 10 mile radius