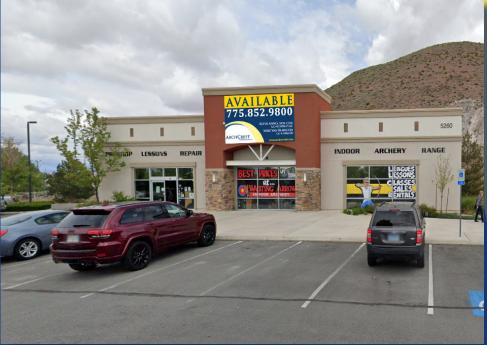

## Property Highlights

- For Lease \$1.85 NNN | 6,000 Square Feet
- Ample Parking: 5 per 1000 sq ft
- Ideal for a medical office, medical spa or retail business
- Free standing building with an open floor plan
- Located in desirable Meadowood Submarket
- Easy access to McCarran/Longley/Double R
- High visiblity with over 28,000 CPD
- Over 390,000 homes in a 10 mile radius