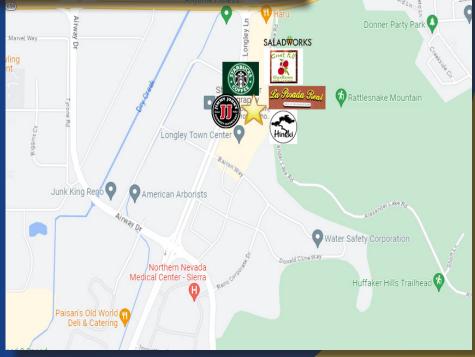

## Property Highlights

- For Lease \$1.85 NNN | 6,000 Square Feet
- Ample Parking: 5 per 1000 sq ft
- Ideal for a medical office, medical spa or retail business
- Free standing building with an open floor plan
- Located in desirable Meadowood Submarket
- Easy access to McCarran/Longley/Double R
- High visiblity with over 28,000 CPD
- Over 390,000 homes in a 10 mile radius