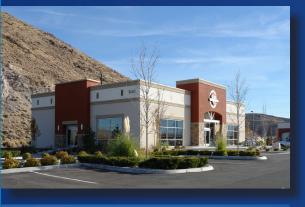

## Property Highlights

- For Lease \$1.85 NNN | 6,000 Square Feet
- Ample Parking: 5 per 1000 sq ft
- Ideal for a medical office, medical spa or retail business
- Free standing building with an open floor plan
- Located in desirable Meadowood Submarket
- Easy access to McCarran/Longley/Double R
- High visiblity with over 28,000 CPD
- Over 390,000 homes in a 10 mile radius