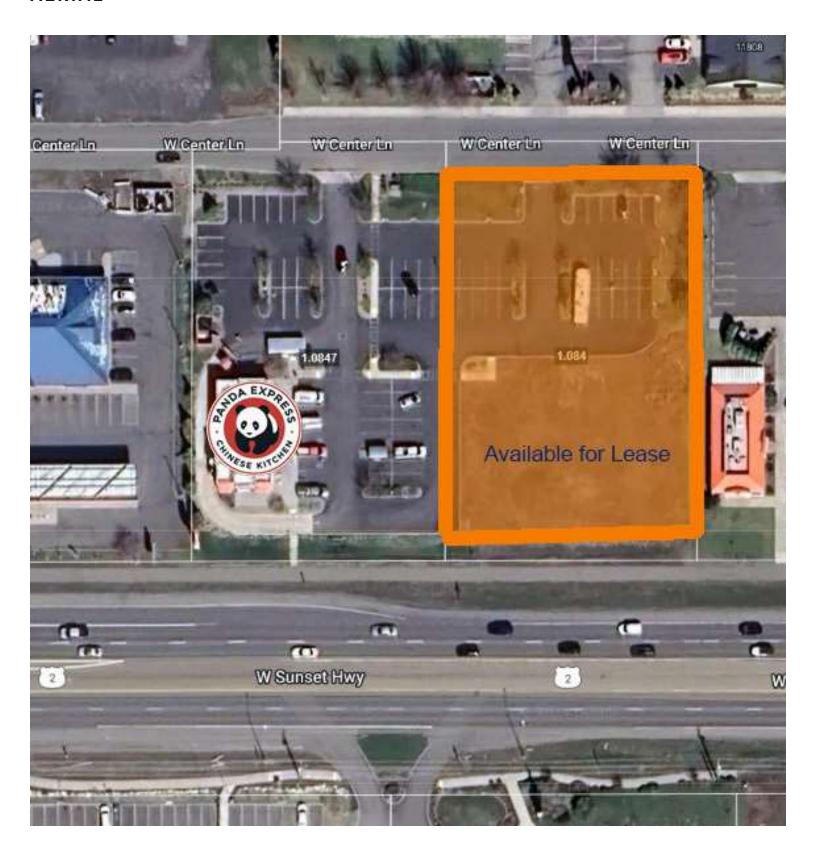

#### SITE PLAN AND SUMMARY

#### **OFFERING SUMMARY**

| LEASE RATE:   | \$6,250.00 per month    |
|---------------|-------------------------|
| LOT SIZE:     | 1.08 Acres or 47,045 SF |
| ZONING        | C-2 Highway Corridor    |
| TRAFFIC COUNT | 43,800 Cars Daily       |

## PROPERTY HIGHLIGHTS

- Land next to busy Panda Express available for Ground Lease
- All Utilities are stubbed in
- Near Spokane Airport and Fairchild Airforce Base
- Excellent surrounding retail