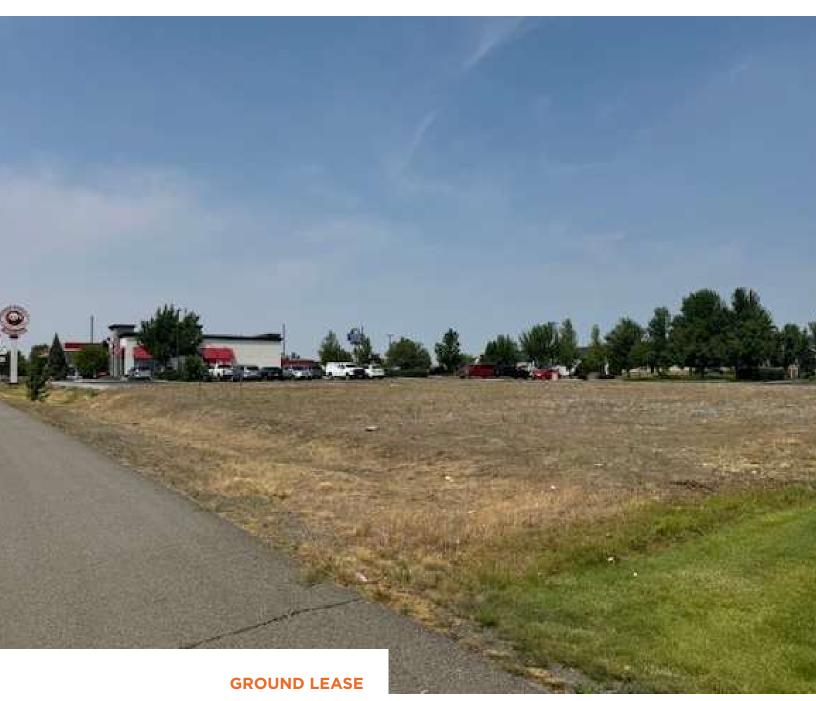

#### SITE PLAN AND SUMMARY

#### **OFFERING SUMMARY**

| LEASE RATE:   | \$6,250.00 per month    |
|---------------|-------------------------|
| LOT SIZE:     | 1.08 Acres or 47,045 SF |
| ZONING        | C-2 Highway Corridor    |
| TRAFFIC COUNT | 43,800 Cars Daily       |

## PROPERTY HIGHLIGHTS

- Land next to busy Panda Express available for Ground Lease
- All Utilities are stubbed in
- Near Spokane Airport and Fairchild Airforce Base
- Excellent surrounding retail