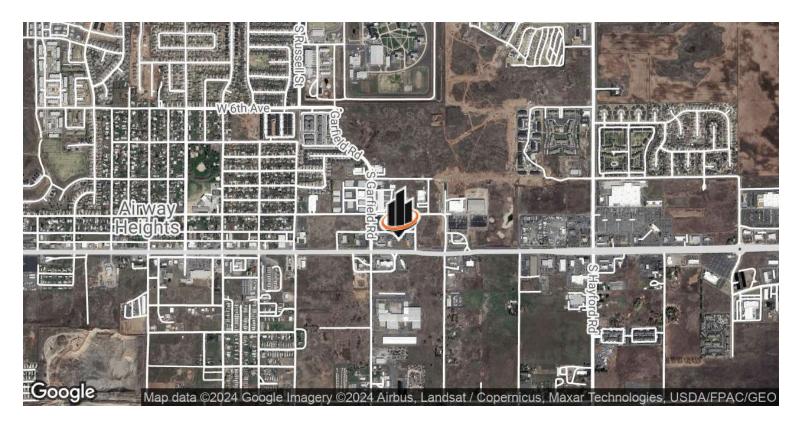

Heights, WA 99001

## **PRESENTED BY:**

**TAYLOR GIBBONS** 

O: 509.939.1741

taylor.gibbons@svn.com

#### SITE PLAN AND SUMMARY



#### **OFFERING SUMMARY**

| LEASE RATE:   | \$6,250.00 per month    |
|---------------|-------------------------|
| LOT SIZE:     | 1.08 Acres or 47,045 SF |
| ZONING        | C-2 Highway Corridor    |
| TRAFFIC COUNT | 43,800 Cars Daily       |

## PROPERTY HIGHLIGHTS

- Land next to busy Panda Express available for Ground Lease
- All Utilities are stubbed in
- Near Spokane Airport and Fairchild Airforce Base
- Excellent surrounding retail

#### TAYLOR GIBBONS

# **ADDITIONAL PHOTOS**









**TAYLOR GIBBONS**O: 509.939.1741
taylor.gibbons@svn.com

# **AERIAL**



## TAYLOR GIBBONS

## RETAILER MAP



#### TAYLOR GIBBONS

# **DEMOGRAPHICS MAP & REPORT**



| POPULATION                             | 1 MILE          | 3 MILES  | 5 MILES         |
|----------------------------------------|-----------------|----------|-----------------|
| TOTAL POPULATION                       | 7,856           | 13,757   | 24,883          |
| AVERAGE AGE                            | 36              | 36       | 36              |
| AVERAGE AGE (MALE)                     | 36              | 36       | 36              |
| AVERAGE AGE (FEMALE)                   | 34              | 35       | 36              |
| HOUSEHOLDS & INCOME                    | 1 MILE          | 3 MILES  | 5 MILES         |
| TOTAL HOUSEHOLDS                       | 2,378           | 4,548    | 8,439           |
|                                        |                 |          |