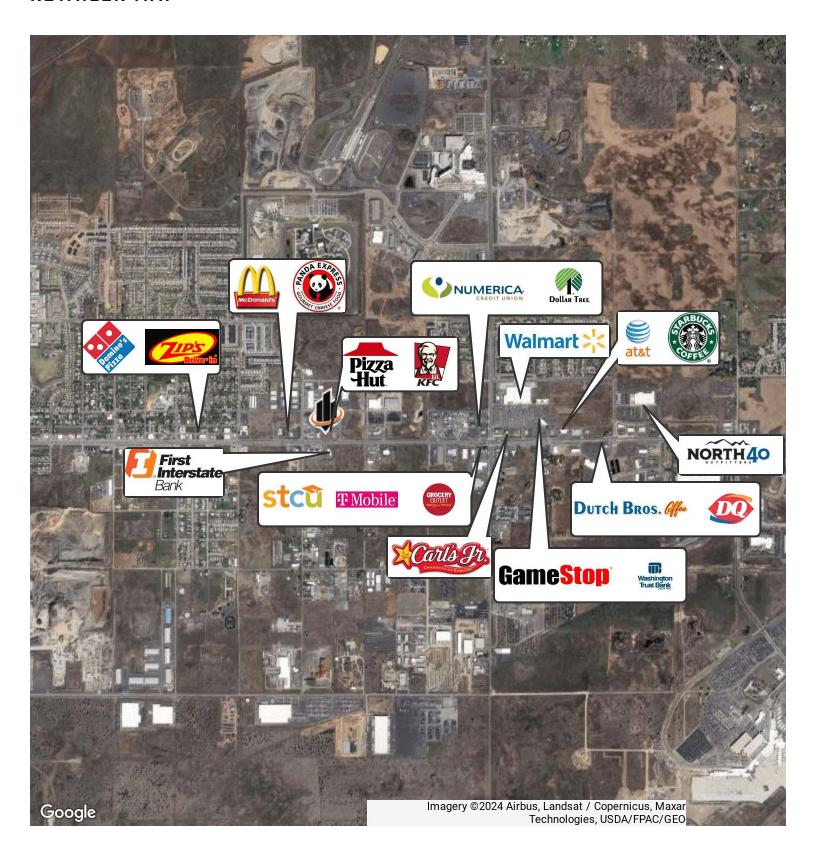

# W Sunset Hwy

Airway Heights, WA 99001

## **PRESENTED BY:**

**TAYLOR GIBBONS** 

O: 509.939.1741

taylor.gibbons@svn.com

#### SITE PLAN AND SUMMARY



#### **OFFERING SUMMARY**

| LEASE RATE:   | \$6,250.00 per month    |
|---------------|-------------------------|
| LOT SIZE:     | 1.08 Acres or 47,045 SF |
| ZONING        | C-2 Highway Corridor    |
| TRAFFIC COUNT | 43,800 Cars Daily       |

## PROPERTY HIGHLIGHTS

- Land next to busy Panda Express available for Ground Lease
- All Utilities are stubbed in
- Near Spokane Airport and Fairchild Airforce Base
- Excellent surrounding retail

#### TAYLOR GIBBONS

# **ADDITIONAL PHOTOS**









**TAYLOR GIBBONS**O: 509.939.1741
taylor.gibbons@svn.com

# **AERIAL**



## TAYLOR GIBBONS

## RETAILER MAP



#### TAYLOR GIBBONS

# **DEMOGRAPHICS MAP & REPORT**



| POPULATION                             | 1 MILE          | 3 MILES  | 5 MILES         |
|----------------------------------------|-----------------|----------|-----------------|
| TOTAL POPULATION                       | 7,856           | 13,757   | 24,883          |
| AVERAGE AGE                            | 36              | 36       | 36              |
| AVERAGE AGE (MALE)                     | 36              | 36       | 36              |
| AVERAGE AGE (FEMALE)                   | 34              | 35       | 36              |
| HOUSEHOLDS & INCOME                    | 1 MILE          | 3 MILES  | 5 MILES         |
| TOTAL HOUSEHOLDS                       | 2,378           | 4,548    | 8,439           |
|