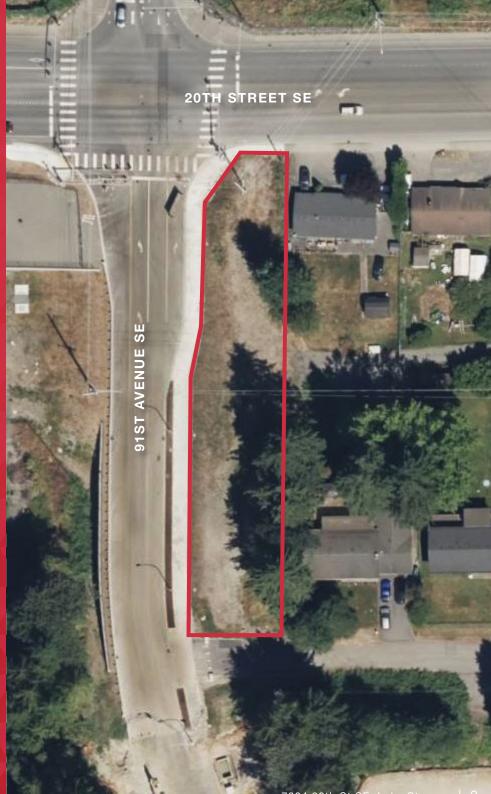

## Property **Overview**

Two prime parcels of vacant land in the heart of Lake Stevens with an exceptional opportunity for developers and investors alike. Positioned in a high-growth area with excellent access to major highways, this versatile lot is zoned for commercial usage. With utilities readily available and close proximity to local amenities such as parks, schools, and Lake Stevens itself, this property is primed for immediate development.

| OFFER PRICE                | \$860,000 (combined); parcels to be sold together                                                               |
|----------------------------|-----------------------------------------------------------------------------------------------------------------|
| PRIME LOCATION             | Situated on 20th St SE with easy access to major arteries such as WA-9, WA-204, and US-2                        |
| PARCEL IDS                 | 00473400000400 (0.25 acres)<br>00473400000500 (0.31 acres)                                                      |
| LOT SIZE                   | 24,324 SFcombined                                                                                               |
| ZONING                     | Commercial District                                                                                             |
| UTILITIES                  | Essential utilities like water, electricity, and sewage are easily accessible                                   |
| DEVELOPMENT<br>OPPORTUNITY | Ideal for investors or developers looking to<br>capitalize on the growing demand in this vibrant<br>community   |
| HIGH TRAFFIC<br>EXPOSURE   | Positioned near main roads and popular retail destinations such as Costco, with excellent visibility and access |

## 9105 & 9106 20th St SE