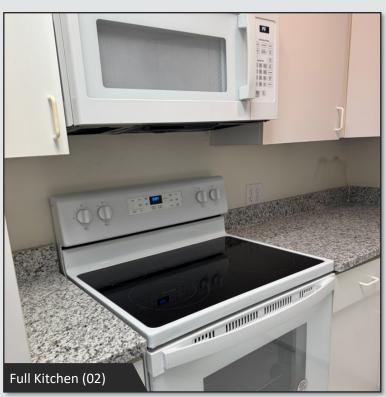

### LISTING DETAILS

- ±2,308 SF Office building
- New roof (2024) and AC units
- Full build-out includes: 6 private offices + 1 large open office; break room with full kitchen; 2 restrooms, including one with bath/shower
- ±0.19 Acres of land with GC zoning (city of Longwood)
- 4 parking spaces + parking easement to add an additional 6 spaces