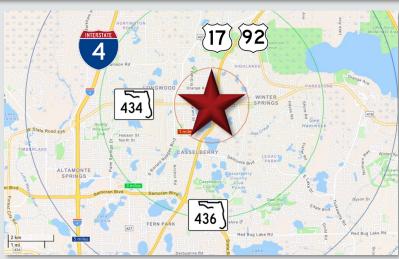

### LOCATION DETAILS

Conveniently situated off E SR 434, just west of US Hwy 17-92 and adjacent to Twistee Treat. Surrounded by a variety of services, retailers, and dining options, including Wells Fargo, LA Fitness, Las Americas Grocery & Deli, and Wendy's. Close to major thoroughfares, including Ronald Reagan Blvd, SR 436, and less than four miles from I-4.