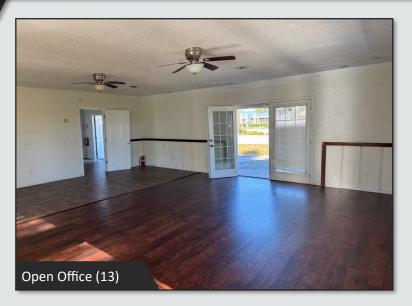

### LISTING DETAILS

- ±2,308 SF Office building
- New roof (2024) and AC units
- Full build-out includes: 6 private offices + 1 large open office; break room with full kitchen; 2 restrooms, including one with bath/shower
- ±0.19 Acres of land with GC zoning (city of Longwood)
- 4 parking spaces + parking easement to add an additional 6 spaces