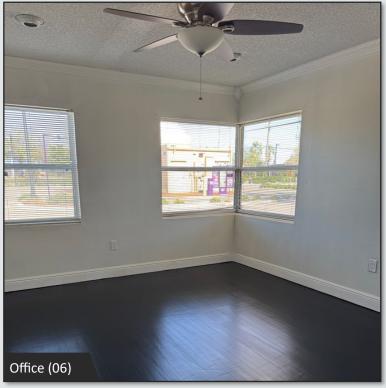

### LISTING DETAILS

- ±2,308 SF Office building
- New roof (2024) and AC units
- Full build-out includes: 6 private offices + 1 large open office; break room with full kitchen; 2 restrooms, including one with bath/shower
- ±0.19 Acres of land with GC zoning (city of Longwood)
- 4 parking spaces + parking easement to add an additional 6 spaces