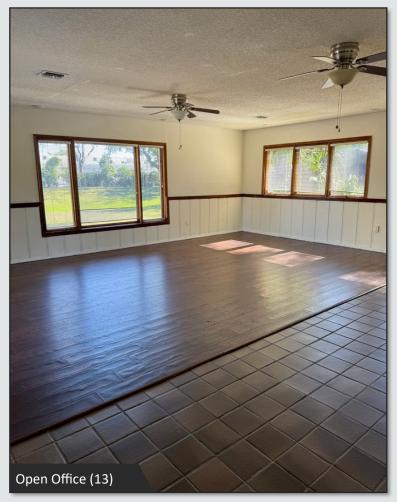

### LISTING DETAILS

- ±2,308 SF Office building
- New roof (2024) and AC units
- Full build-out includes: 6 private offices + 1 large open office; break room with full kitchen; 2 restrooms, including one with bath/shower
- ±0.19 Acres of land with GC zoning (city of Longwood)
- 4 parking spaces + parking easement to add an additional 6 spaces