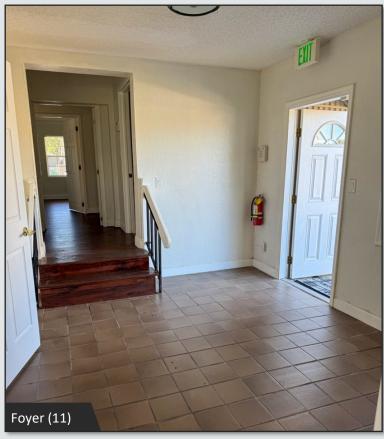

### LISTING DETAILS

- ±2,308 SF Office building
- New roof (2024) and AC units
- Full build-out includes: 6 private offices + 1 large open office; break room with full kitchen; 2 restrooms, including one with bath/shower
- ±0.19 Acres of land with GC zoning (city of Longwood)
- 4 parking spaces + parking easement to add an additional 6 spaces