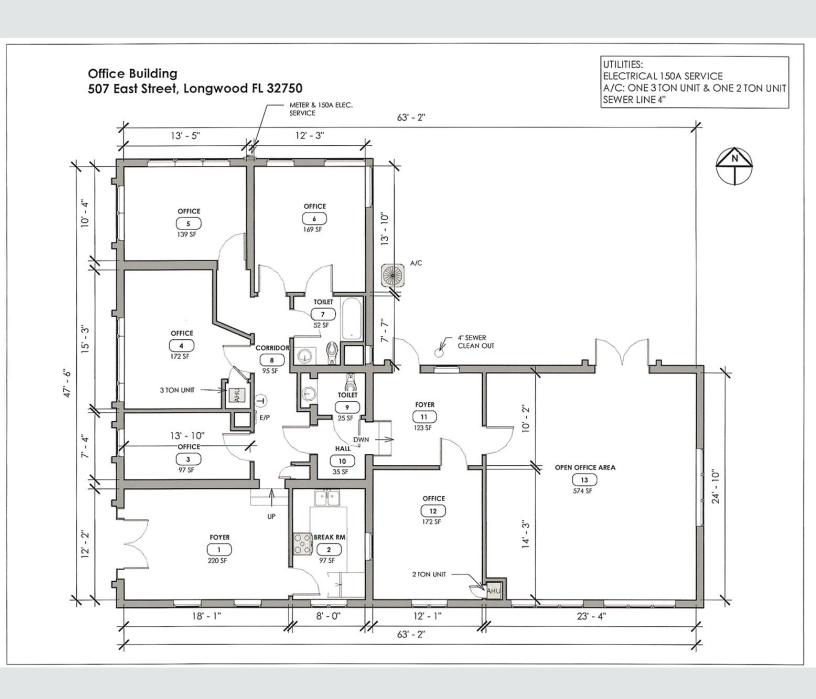

### LISTING DETAILS

- ±2,308 SF Office building
- New roof (2024) and AC units
- Full build-out includes: 6 private offices + 1 large open office; break room with full kitchen; 2 restrooms, including one with bath/shower
- ±0.19 Acres of land with GC zoning (city of Longwood)
- 4 parking spaces + parking easement to add an additional 6 spaces