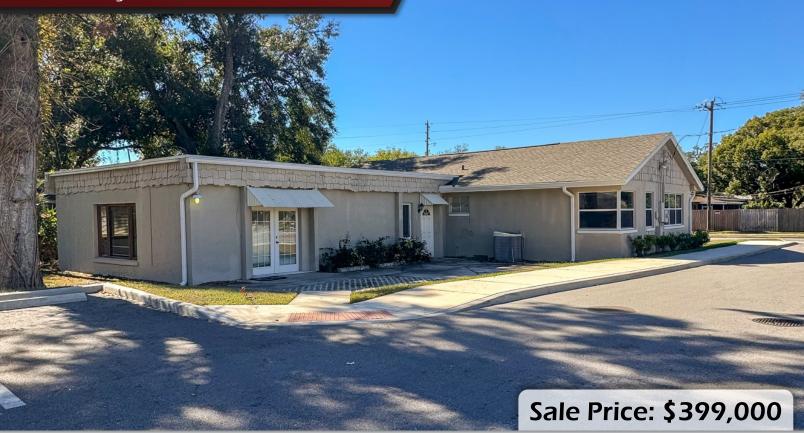

507 East St. Longwood, FL 32750

### LISTING DETAILS

- ±2,308 SF Office building
- New roof (2024) and AC units
- Full build-out includes: 6 private offices + 1 large open office; break room with full kitchen; 2 restrooms, including one with bath/shower
- ±0.19 Acres of land with GC zoning (city of Longwood)
- 4 parking spaces + parking easement to add an additional 6 spaces