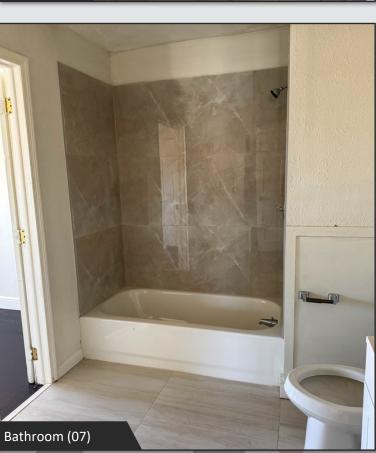

### LISTING DETAILS

- ±2,308 SF Office building
- New roof (2024) and AC units
- Full build-out includes: 6 private offices + 1 large open office; break room with full kitchen; 2 restrooms, including one with bath/shower
- ±0.19 Acres of land with GC zoning (city of Longwood)
- 4 parking spaces + parking easement to add an additional 6 spaces