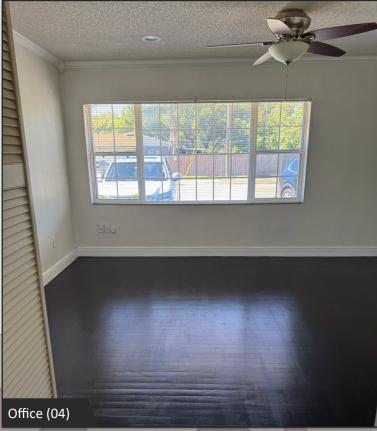

### LISTING DETAILS

- ±2,308 SF Office building
- New roof (2024) and AC units
- Full build-out includes: 6 private offices + 1 large open office; break room with full kitchen; 2 restrooms, including one with bath/shower
- ±0.19 Acres of land with GC zoning (city of Longwood)
- 4 parking spaces + parking easement to add an additional 6 spaces