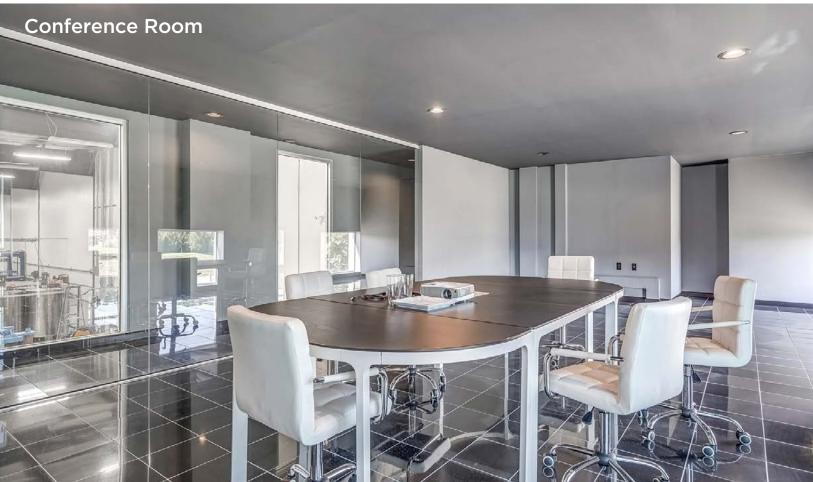

### PROPERTY HIGHLIGHTS

- 20,323± SF Warehouse/Manufacturing building for lease
- Modern facility built in 2018 with high quality design features
- 1,500± SF Office space
- Two docks and one drive in loading door (14' x 14')
- 26' x 29' ceiling height
- 13 parking spaces
- Zoned I-1
- Heavy Power
- Conveniently located at Zion Crossroads
- 1.5 miles to I-64