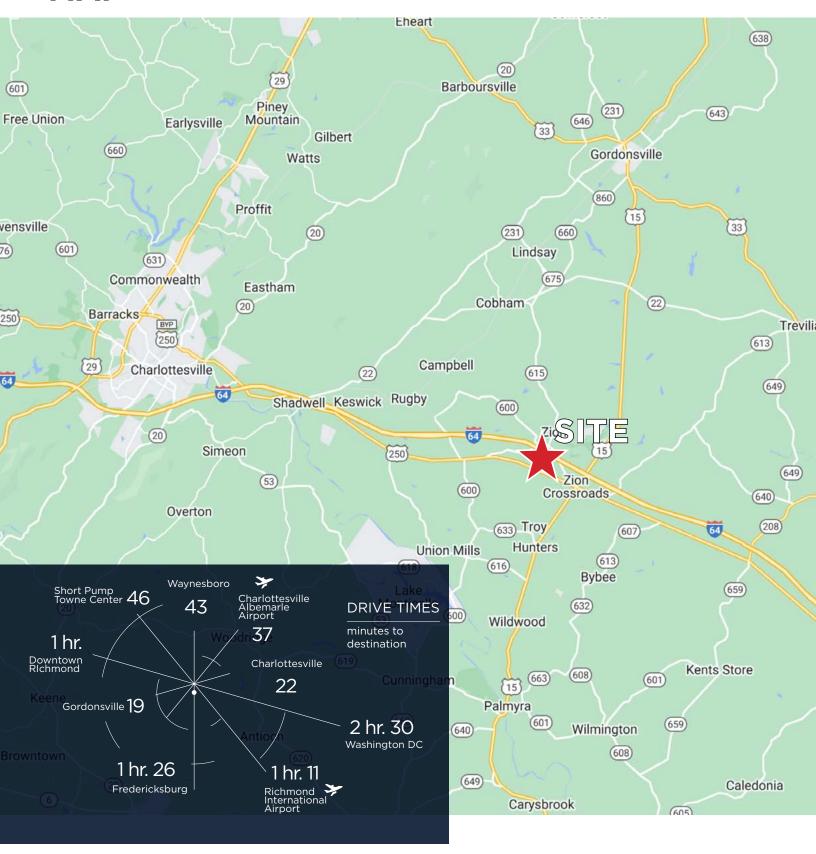

VA 22974



### PROPERTY HIGHLIGHTS

- 20,323± SF Warehouse/Manufacturing building for lease
- Modern facility built in 2018 with high quality design features
- 1,500± SF Office space
- Two docks and one drive in loading door (14' x 14')
- 26' x 29' ceiling height
- 13 parking spaces
- Zoned I-1
- Heavy Power
- Conveniently located at Zion Crossroads
- 1.5 miles to I-64

#### FOR MORE INFORMATION:

#### **BEN BRUNI, SIOR**

Senior Vice President | Partner 804-793-0046 bbruni@commonwealthcommercial.com

#### **RYAN FANELLI**

Senior Vice President | Partner 804-400-6163

rfanelli@commonwealthcommercial.com

Commonwealth Commercial Partners, LLC represents the Owner of this property. Information contained herein is deemed reliable but is not guaranteed.























## AERIAL MAP