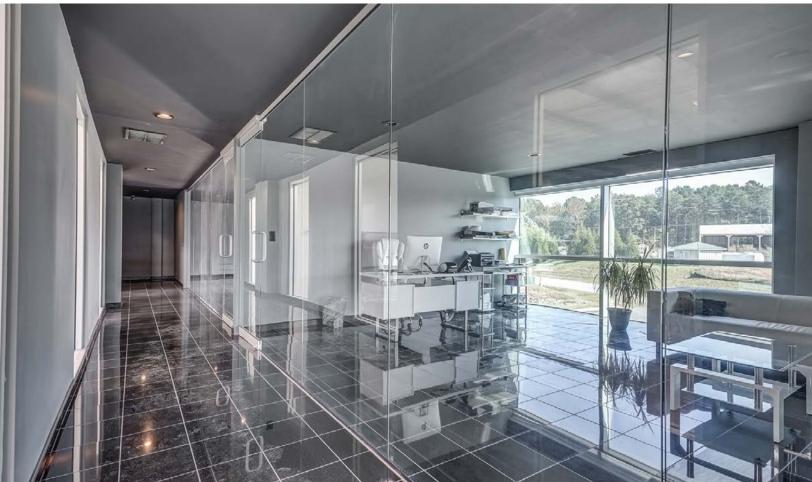

### PROPERTY HIGHLIGHTS

- 20,323± SF Warehouse/Manufacturing building for lease
- Modern facility built in 2018 with high quality design features
- 1,500± SF Office space
- Two docks and one drive in loading door (14' x 14')
- 26' x 29' ceiling height
- 13 parking spaces
- Zoned I-1
- Heavy Power
- Conveniently located at Zion Crossroads
- 1.5 miles to I-64