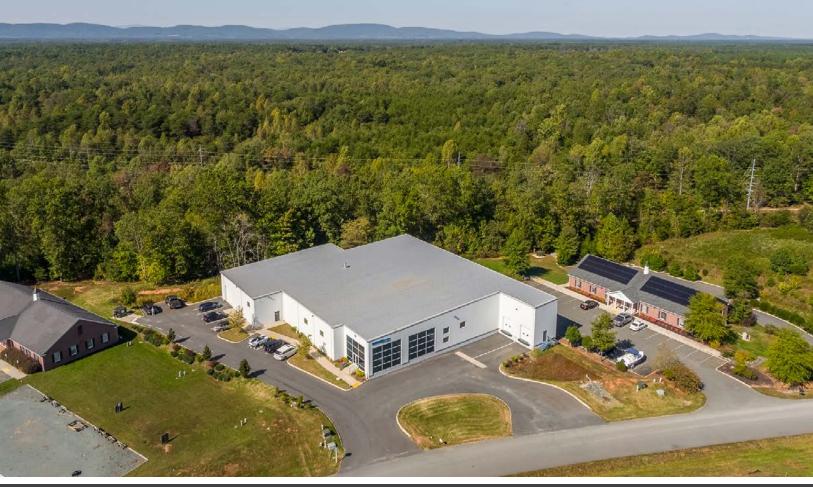

tion Court | Troy, VA 22974



### PROPERTY HIGHLIGHTS

- 20,323± SF Warehouse/Manufacturing building for lease
- Modern facility built in 2018 with high quality design features
- 1,500± SF Office space
- Two docks and one drive in loading door (14' x 14')
- 26' x 29' ceiling height
- 13 parking spaces
- Zoned I-1
- Heavy Power
- Conveniently located at Zion Crossroads
- 1.5 miles to I-64

#### FOR MORE INFORMATION:

#### **BEN BRUNI, SIOR**

Senior Vice President | Partner 804-793-0046 bbruni@commonwealthcommercial.com

#### **RYAN FANELLI**

Senior Vice President | Partner 804-400-6163

rfanelli@commonwealthcommercial.com

Commonwealth Commercial Partners, LLC represents the Owner of this property. Information contained herein is deemed reliable but is not guaranteed.























## AERIAL MAP