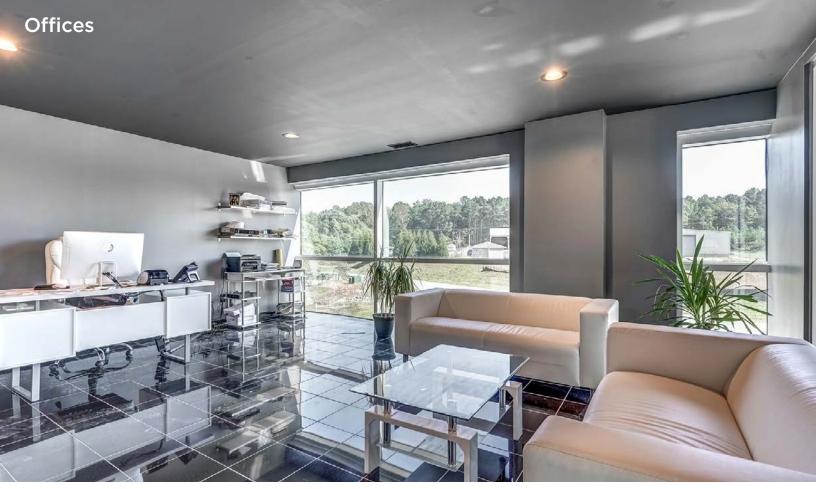

### PROPERTY HIGHLIGHTS

- 20,323± SF Warehouse/Manufacturing building for lease
- Modern facility built in 2018 with high quality design features
- 1,500± SF Office space
- Two docks and one drive in loading door (14' x 14')
- 26' x 29' ceiling height
- 13 parking spaces
- Zoned I-1
- Heavy Power
- Conveniently located at Zion Crossroads
- 1.5 miles to I-64