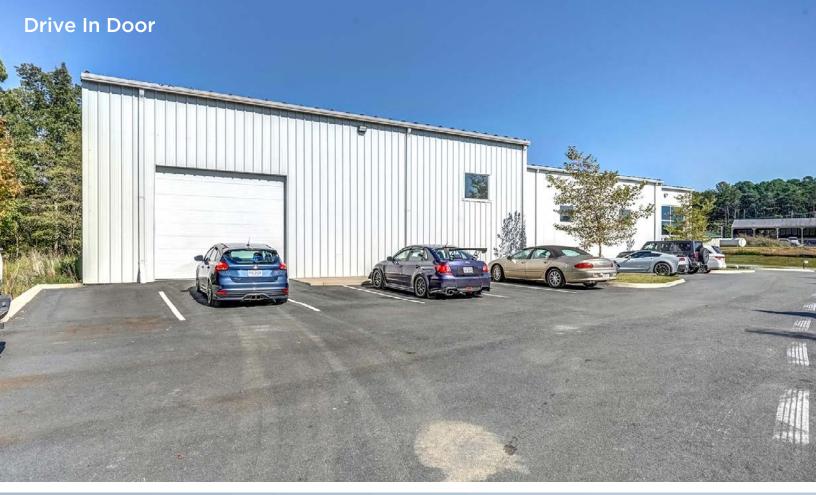

### PROPERTY HIGHLIGHTS

- 20,323± SF Warehouse/Manufacturing building for lease
- Modern facility built in 2018 with high quality design features
- 1,500± SF Office space
- Two docks and one drive in loading door (14' x 14')
- 26' x 29' ceiling height
- 13 parking spaces
- Zoned I-1
- Heavy Power
- Conveniently located at Zion Crossroads
- 1.5 miles to I-64