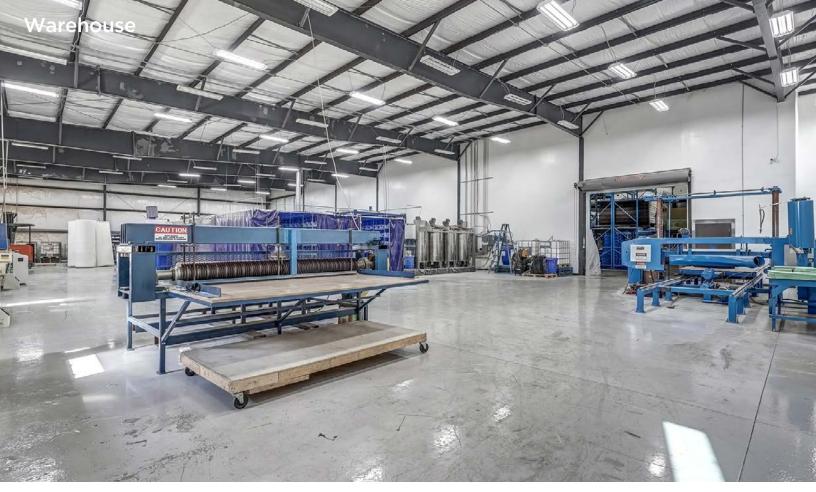

### PROPERTY HIGHLIGHTS

- 20,323± SF Warehouse/Manufacturing building for lease
- Modern facility built in 2018 with high quality design features
- 1,500± SF Office space
- Two docks and one drive in loading door (14' x 14')
- 26' x 29' ceiling height
- 13 parking spaces
- Zoned I-1
- Heavy Power
- Conveniently located at Zion Crossroads
- 1.5 miles to I-64