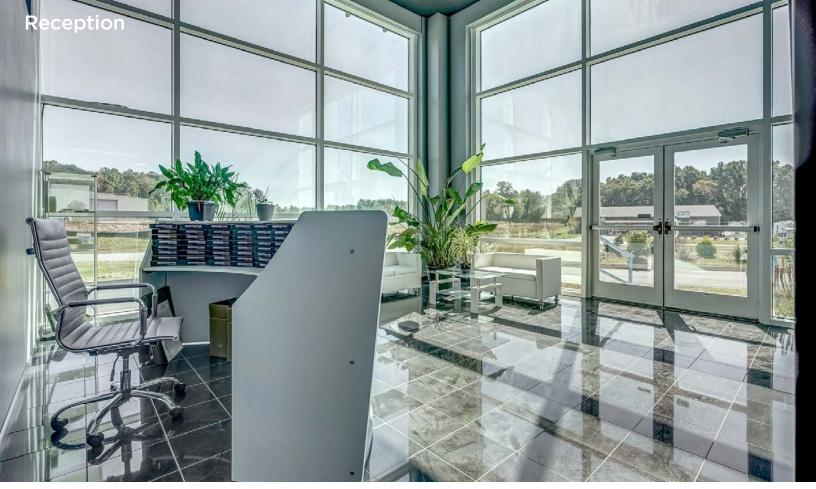

### PROPERTY HIGHLIGHTS

- 20,323± SF Warehouse/Manufacturing building for lease
- Modern facility built in 2018 with high quality design features
- 1,500± SF Office space
- Two docks and one drive in loading door (14' x 14')
- 26' x 29' ceiling height
- 13 parking spaces
- Zoned I-1
- Heavy Power
- Conveniently located at Zion Crossroads
- 1.5 miles to I-64