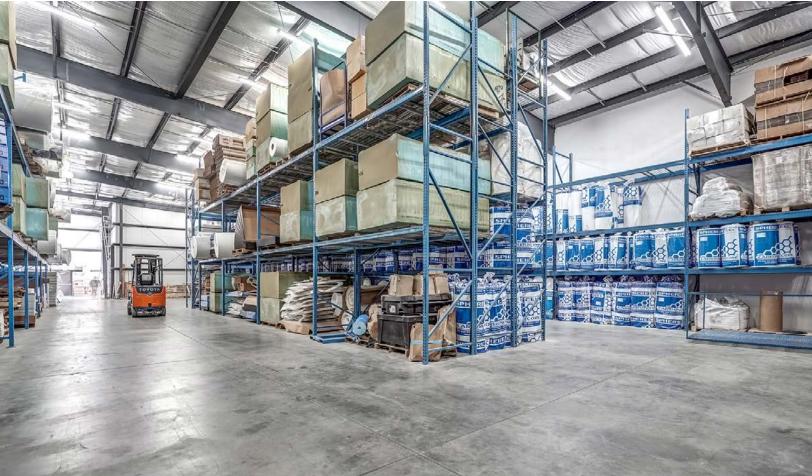

### PROPERTY HIGHLIGHTS

- 20,323± SF Warehouse/Manufacturing building for lease
- Modern facility built in 2018 with high quality design features
- 1,500± SF Office space
- Two docks and one drive in loading door (14' x 14')
- 26' x 29' ceiling height
- 13 parking spaces
- Zoned I-1
- Heavy Power
- Conveniently located at Zion Crossroads
- 1.5 miles to I-64