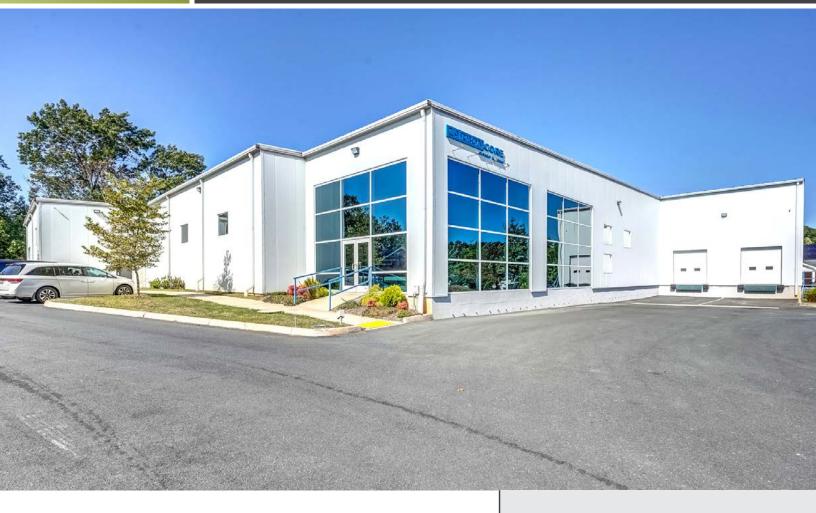

# Industrial/Flex

48 Zion Station Court | Troy, VA 22974

### PROPERTY HIGHLIGHTS

- 20,323± SF Warehouse/Manufacturing building for lease
- Modern facility built in 2018 with high quality design features
- 1,500± SF Office space
- Two docks and one drive in loading door (14' x 14')
- 26' x 29' ceiling height
- 13 parking spaces
- Zoned I-1
- Heavy Power
- Conveniently located at Zion Crossroads
- 1.5 miles to I-64