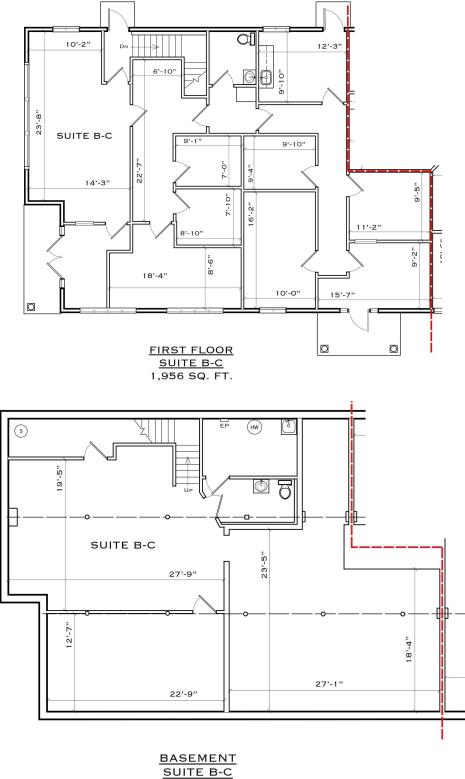

### **Property Highlights**

- Unit B-C totaling 3,938 +/- SF available within a professional office building
- 1st floor 1,956 +/- SF
- Lower level 1,982+/- SF (staff lounge / support area)
- Off-street parking for 15 cars
- Easy Access to Route 42 & Atlantic City Expressway
- Available for immediate occupancy

#### Offering Summary

| Lease Rate:    | \$18.50 SF/yr (NNN) |
|----------------|---------------------|
| Building Size: | 7,140 SF            |
| Available SF:  | 3,938 SF            |
| Lot Size:      | 0.69 Acres          |

#### Will Frank

O: 856 724 4248 will.frank@naimertz.com

1

1,982 SQ. FT.

| Population           | 1 Mile | 3 Miles | 5 Miles |
|----------------------|--------|---------|---------|
| Total Population     | 6,998  | 72,308  | 179,743 |
| Average Age          | 41     | 41      | 41      |
| Average Age (Male)   | 41     | 40      | 40      |
| Average Age (Female) | 42     | 42      | 42      |