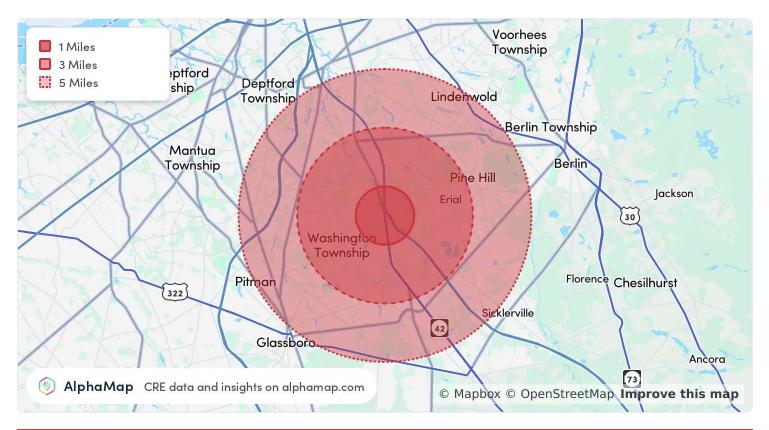

| Demographics     | 0.5 Miles | 1 Mile | 1.5 Miles |
|------------------|-----------|--------|-----------|
| Total Households | 358       | 2,478  | 5,286     |
| Total Population | 1,022     | 6,998  | 14,819    |

Map and demographics data derived from AlphaMap