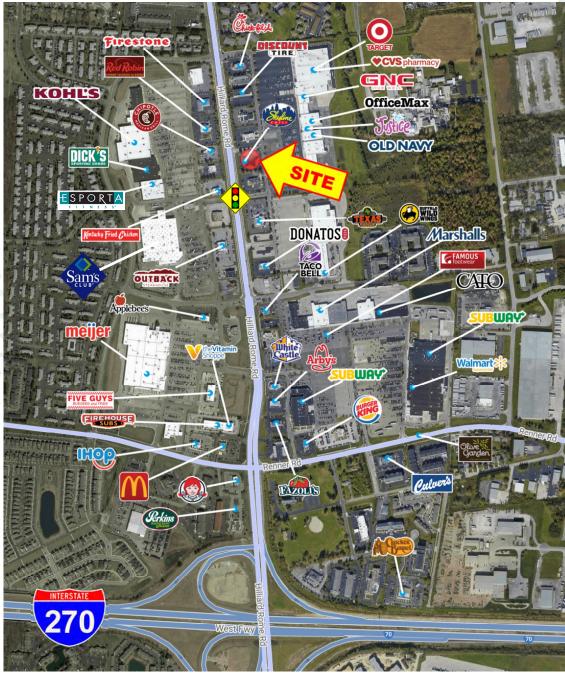

# CORRIDOR AERIAL

The information contained herein has been obtained from the property owner or other sources that we deem reliable. Although we have no reason to doubt its accuracy, no representation or warranty is made regarding the information, and the property is offered "as is". The submission may be modified or withdrawn at any time by the property owner.

PROPERTY HIGHLIGHTS

RETAIL FOR LEASE 1790 HILLIARD ROME ROAD, HILLIARD, OHIO 43026

Potential building expansion up to 2,500 SF

- Expanded Premises would be positioned next to well-known, regional restaurant: Skyline Chili
- Excellent visibility to Hilliard Rome Road one of the trade area's most highlytrafficked retail corridors with over 26,000 vehicles per day
- Adjacent national retailers include Sam's Club, Target, Michael's, Ulta, HomeGoods, Kohl's, Esporta Fitness, and more