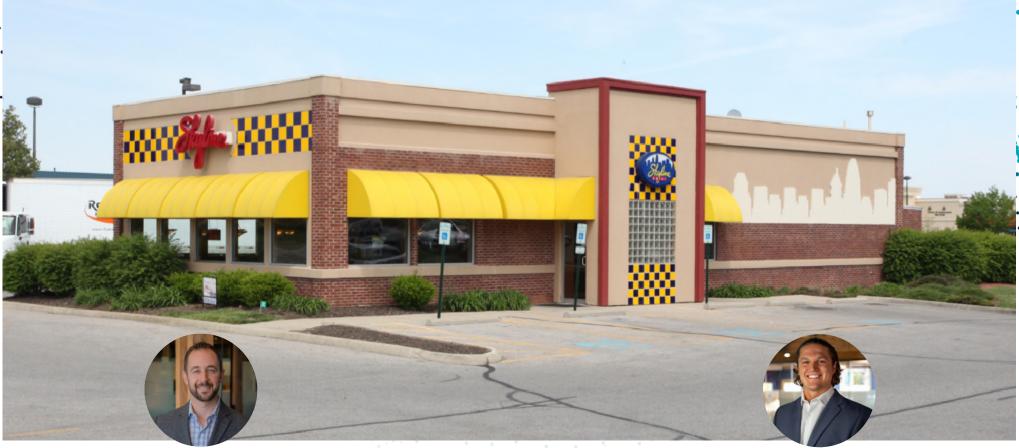

#### RETAIL FOR LEASE

1790 HILLIARD ROME ROAD, HILLIARD, OHIO 43026

MATT COOPER SENIOR VICE PRESIDENT

MOBILE 614.403.4732 | DIRECT 614.334.7831 MCOOPER@EQUITY.NET

KYLE BURRIER ADVISOR

MOBILE 614.440.9127 | DIRECT 614.334.7866 KBURRIER@EQUITY.NET

PROPERTY HIGHLIGHTS

RETAIL FOR LEASE 1790 HILLIARD ROME ROAD, HILLIARD, OHIO 43026

Potential building expansion up to 2,500 SF

- Expanded Premises would be positioned next to well-known, regional restaurant: Skyline Chili
- Excellent visibility to Hilliard Rome Road one of the trade area's most highlytrafficked retail corridors with over 26,000 vehicles per day
- Adjacent national retailers include Sam's Club, Target, Michael's, Ulta, HomeGoods, Kohl's, Esporta Fitness, and more