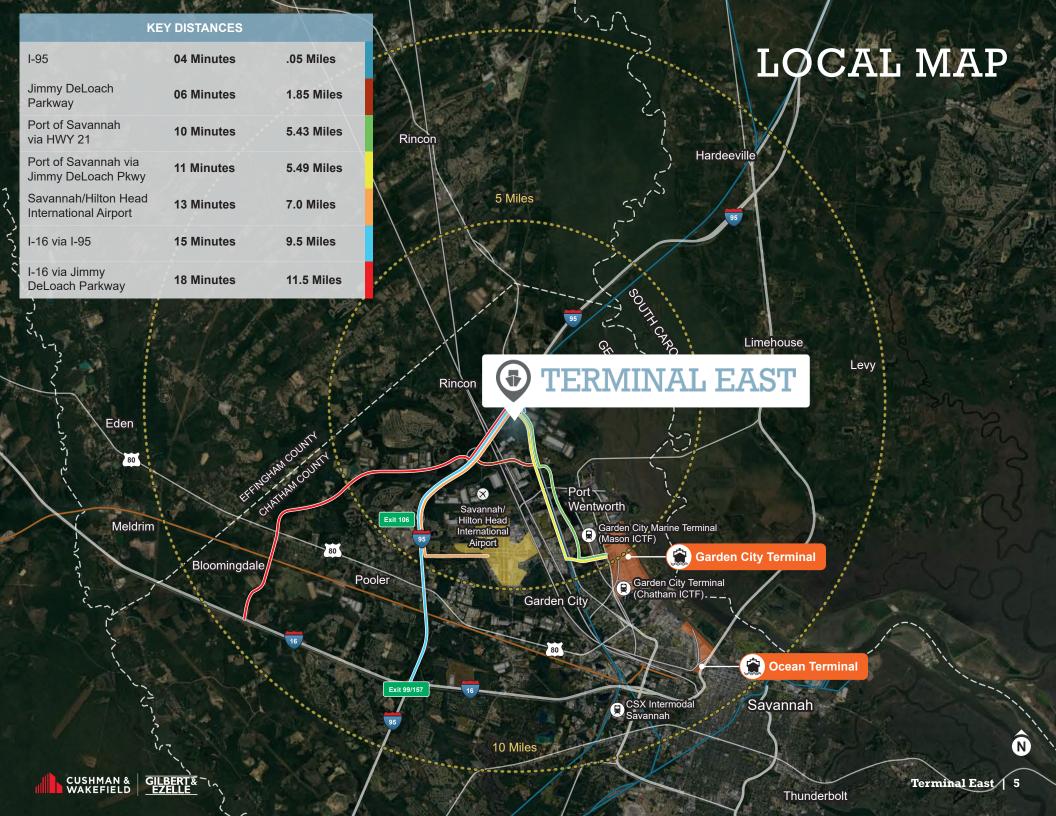

### CROW HOLDINGS

CAPITAL

CUSHMAN & WAKEFIELD

GEORGIA

TERMINAL EAST is a Class A Industrial Park just off I-95 at Exit 109 in Savannah, GA. It is located just 5.5 miles west of the Port of Savannah, the Nation's 3rd largest and fastest growing container terminal.

SAVANNAH HILTON HEAD

21

WITHIN 5.5 MILES OF THE

**GEORGIA PORTS AUTHORITY** 

95

BUILDING SIZE RANGES FROM 179,800 SF TO 735,000 SF LOCATED IN A MILITARY ZONE PROVIDING JOB TAX CREDITS

1

95