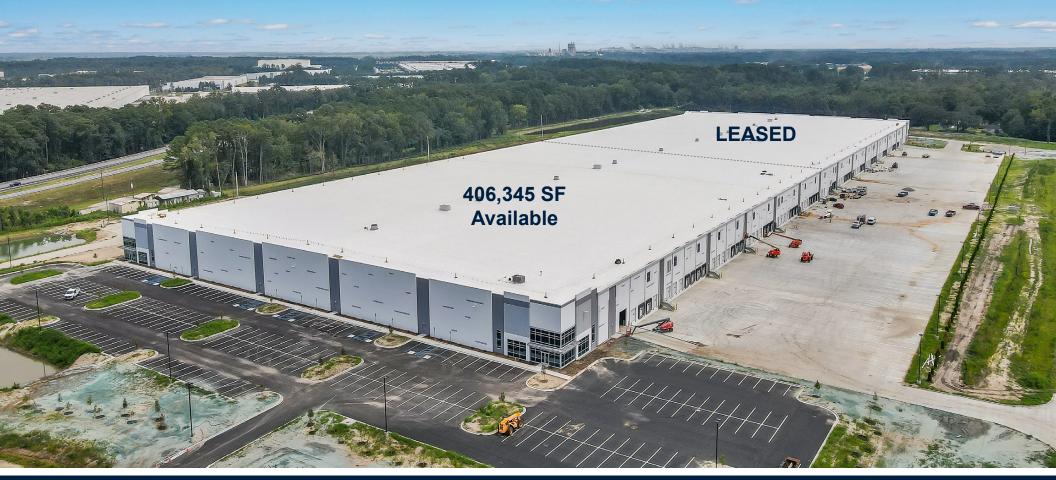

# FOR LEASE Building 3 175,000 SF to 406,345 SF AVAILABLE

## **BUILDING 3**

| Total Size     | 735,000 SF   | Speed Bays      | 54' x 60'                                     | Levelers          | 83 – 40,000 # mechanical pit<br>levelers   |
|----------------|--------------|-----------------|-----------------------------------------------|-------------------|--------------------------------------------|
| Dimensions     | 500' x 1470' | Auto Parking    | 230                                           | Sprinkler         | ESFR                                       |
| Clear Height   | 36'          | Trailer Parking | 120                                           | Floor Slab        | 7" unreinforced 4,000 psi                  |
| Office         | 3,500 SF     | Dock Doors      | 93 - 9' x 10'<br>(45 with full dock packages) | Roof System       | TPO mechanically fastened, 60 mil,<br>R-20 |
| Column Spacing | 54' x 47'5"  | Drive In Doors  | 4 - 12' x 14'                                 | Building<br>Power | 3,000 AMPs, 480/277, 3-phase               |