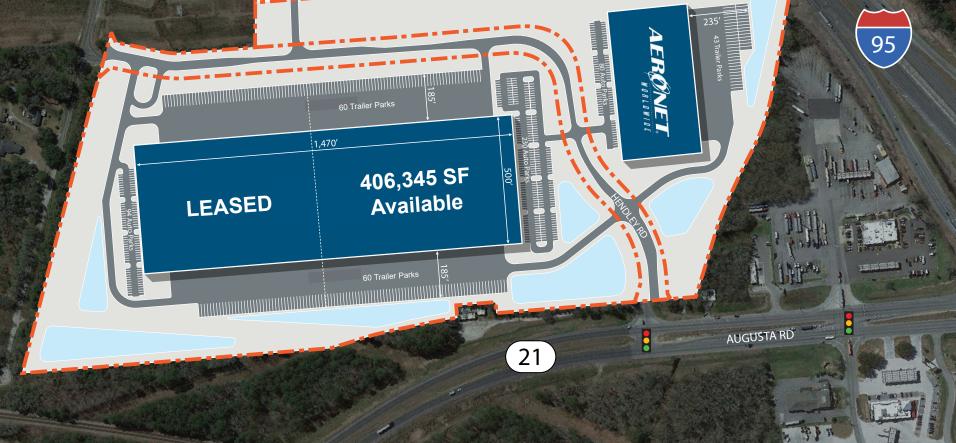

# FOR LEASE Building 3 175,000 SF to 406,345 SF AVAILABLE

# SITE PLAN

CUSHMAN & GILBERT & EZELLE

1

MONTEITHE

-

The standard

1

4

## **BUILDING 3**

| Total Size     | 735,000 SF   | Speed Bays      | 54' x 60'                                     | Levelers          | 83 – 40,000 # mechanical pit<br>levelers   |
|----------------|--------------|-----------------|-----------------------------------------------|-------------------|--------------------------------------------|
| Dimensions     | 500' x 1470' | Auto Parking    | 230                                           | Sprinkler         | ESFR                                       |
| Clear Height   | 36'          | Trailer Parking | 120                                           | Floor Slab        | 7" unreinforced 4,000 psi                  |
| Office         | 3,500 SF     | Dock Doors      | 93 - 9' x 10'<br>(45 with full dock packages) | Roof System       | TPO mechanically fastened, 60 mil,<br>R-20 |
| Column Spacing | 54' x 47'5"  | Drive In Doors  | 4 - 12' x 14'                                 | Building<br>Power | 3,000 AMPs, 480/277, 3-phase               |