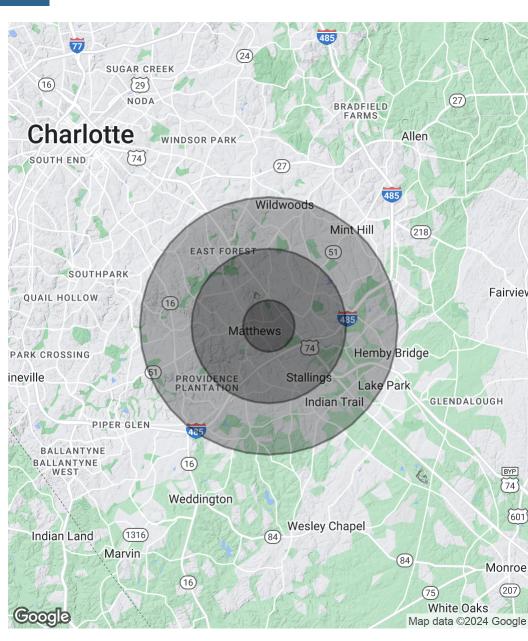

### **DEMOGRAPHICS MAP & REPORT**

## welltower

| Population           | 1 Mile | 3 Miles | 5 Miles |
|----------------------|--------|---------|---------|
| Total Population     | 4,945  | 49,064  | 145,257 |
| Average Age          | 35.2   | 38.1    | 36.6    |
| Average Age (Male)   | 35.1   | 37.7    | 35.9    |
| Average Age (Female) | 35.2   | 38.7    | 37.3    |

#### Households & Income 1 Mile 3 Miles 5 Miles

| Total Households    | 2,137     | 19,322    | 56,198    |
|---------------------|-----------|-----------|-----------|
| # of Persons per HH | 2.3       | 2.5       | 2.6       |
| Average HH Income   | \$70,290  | \$86,056  | \$83,877  |
| Average House Value | \$232,402 | \$251,296 | \$256,887 |