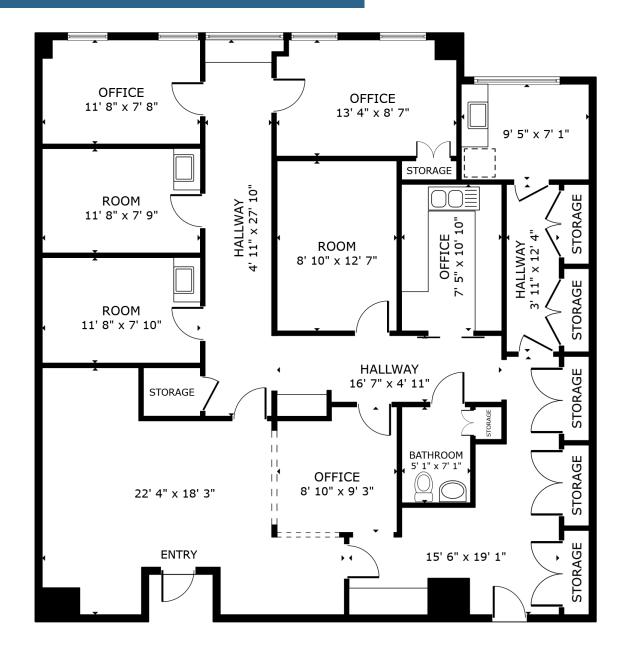

### MEDICAL OFFICE SPACE



welltower

EEEEEEE



For Information:

COLIN STEWART 704.962.1387 colin.stewart@meadowsandohly.com

## Matthews Medical Office Building

1450 MATTHEWS TOWNSHIP PKY | MATTHEWS, NC

medicaloffice.welltower.com

#### **EXECUTIVE SUMMARY**

# welltower



#### **Location Description**

Located near North Trade St. and Matthews Township Turnpike.

#### **Property Highlights**

- Located on the Novant Health Matthews Medical Center Campus and connected to the hospital on all four floors.
- Convenient access to hospital cafeteria and gift shop.
- On-site building management.

COLIN STEWART 704.333.4122 gustin.overcash@meadowsandohly.com

### SUITE 270 | 1,981 RSF

## welltower





### **DEMOGRAPHICS MAP & REPORT**

## welltower

| Population           | 1 Mile | 3 Miles | 5 Miles |
|----------------------|--------|---------|---------|
| Total Population     | 4,945  | 49,064  | 145,257 |
| Average Age          | 35.2   | 38.1    | 36.6    |
| Average Age (Male)   | 35.1   | 37.7    | 35.9    |
| Average Age (Female) | 35.2   | 38.7    | 37.3    |

#### Households & Income 1 Mile 3 Miles 5 Miles

| Total Households    | 2,137     | 19,322    | 56,198    |
|---------------------|-----------|-----------|-----------|
| # of Persons per HH | 2.3       | 2.5       | 2.6       |
| Average HH Income   | \$70,290  | \$86,056  | \$83,877  |
| Average House Value | \$232,402 | \$251,296 | \$256,887 |

2020 American Community Survey (ACS)