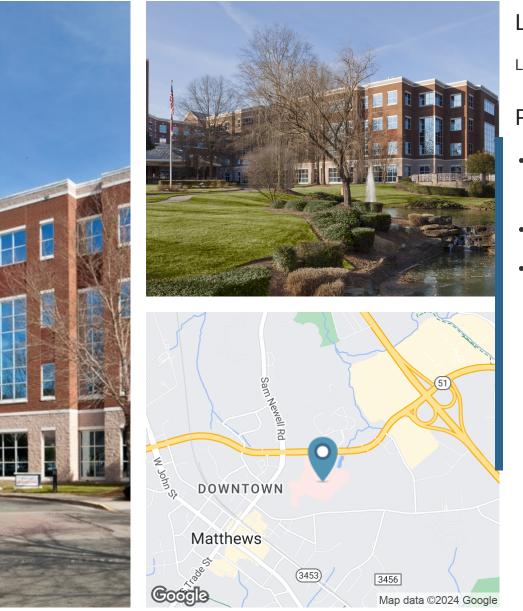

## Matthews Medical Office Building

1450 MATTHEWS TOWNSHIP PKY | MATTHEWS, NC

medicaloffice.welltower.com

#### **Location Description**

Located near North Trade St. and Matthews Township Turnpike.

#### **Property Highlights**

- Located on the Novant Health Matthews Medical Center Campus and connected to the hospital on all four floors.
- Convenient access to hospital cafeteria and gift shop.
- On-site building management.