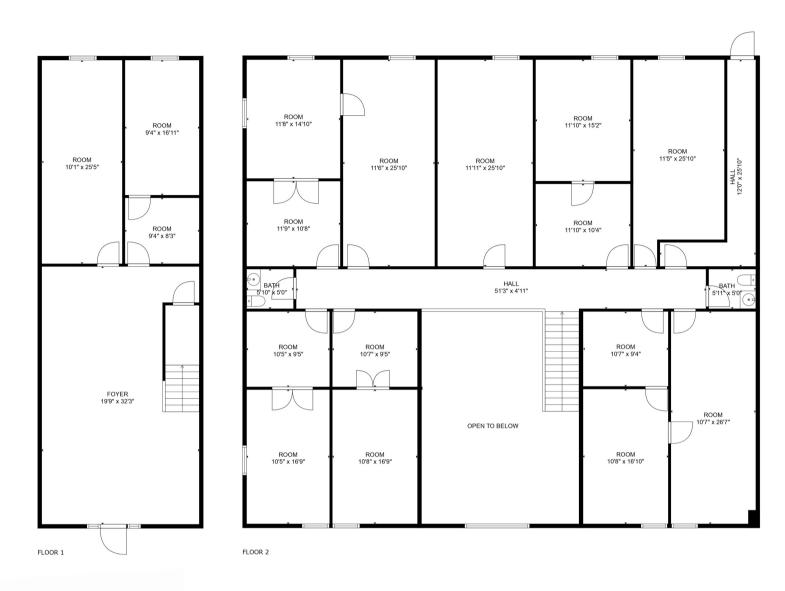

## **FOR LEASE**

GROSS INTERNAL AREA Below Ground: 1143 sq. ft, FLOOR 2: 3230 sq. ft EXCLUDED AREAS: OPEN TO BELOW: 466 sq. ft TOTAL: 4373 sq. ft

MEASUREMENTS ARE CALCULATED BY CUBICASA TECHNOLOGY. DEEMED HIGHLY RELIABLE BUT NOT GUARANTEED.