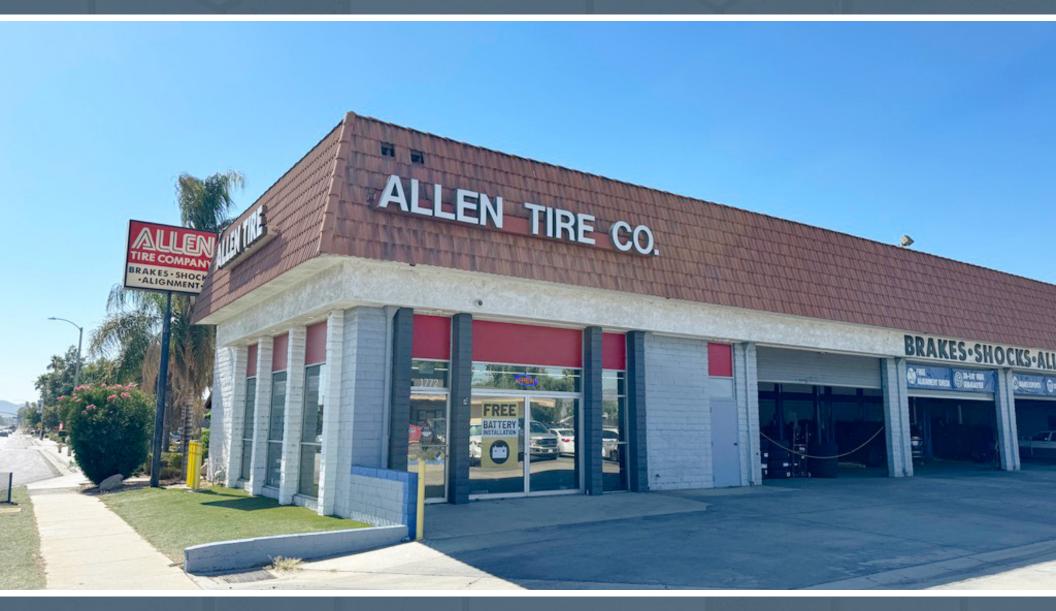

# +7,920 SF AUTO/RETAIL BLDG LEASED INVESTMENT FOR SALE

#### PROPERTY FEATURES

- Leased Investment For Sale
- \$1,633,000.00
- +7,920 Auto/Retail Building
- Single Tenant Allen Tire Co.
- 10-Year Term with Three 5-Year Options to Renew
- Original Lease Term Expiration December 31, 2030
- In Place Rental Income \$7,127.15 Per Month
- Located on Highway 74 with 31,641 CPD on W Florida Ave