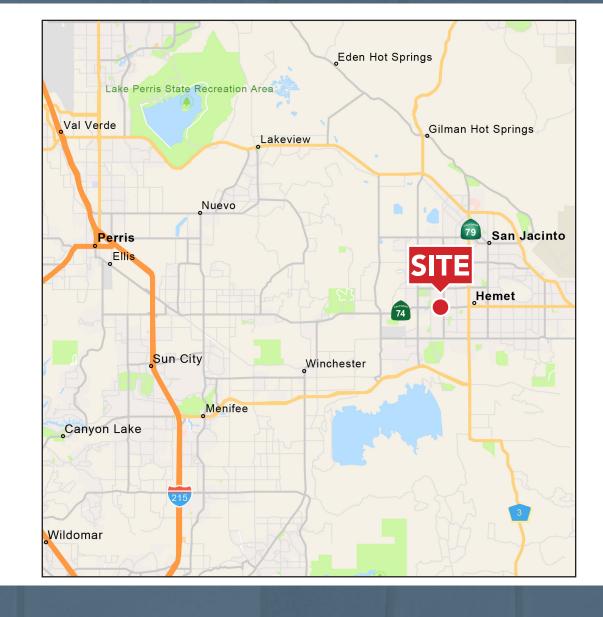

#### PROPERTY FEATURES

- Leased Investment For Sale
- \$1,633,000.00
- +7,920 Auto/Retail Building
- Single Tenant Allen Tire Co.
- 10-Year Term with Three 5-Year Options to Renew
- Original Lease Term Expiration December 31, 2030
- In Place Rental Income \$7,127.15 Per Month
- Located on Highway 74 with 31,641 CPD on W Florida Ave