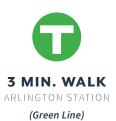

#### **BUILDING SPECIFICATIONS**

**BUILDING SIZE:** 22,500 RSF

AVAILABLE RSF: Floor 2: Floor 3: Floor 4:

3,785 RSF 4,089 RSF 4,130 RSF

YEAR BUILT: 1890

STORIES: 5

TERM: Flexible

**PARKING:** Neighboring parking garages.