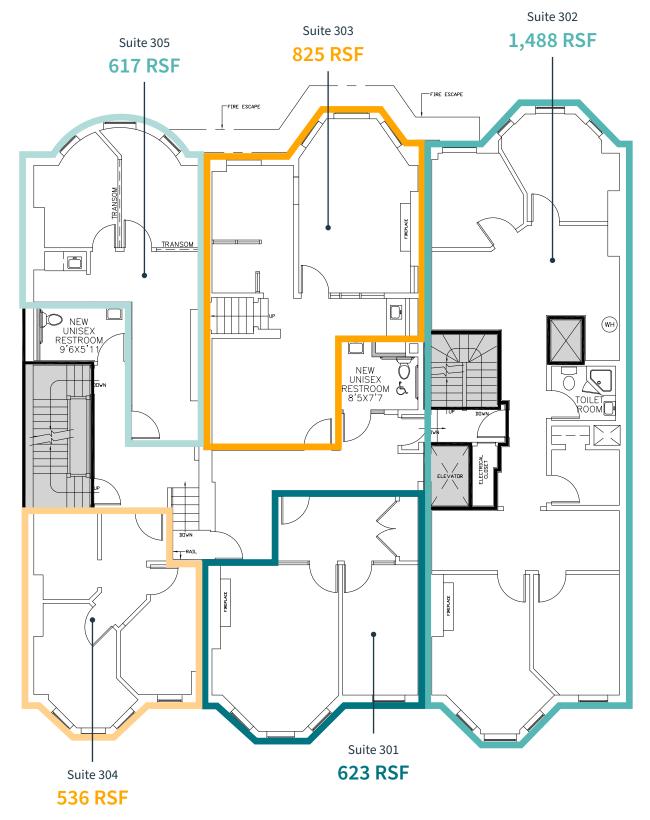

#### **ELEVEN SUITES AVAILABLE**

# 29-33 NEWBURY STREET

Boston, Massachusetts

## 313 - 2,888 RSF Available





Boston, Massachusetts

### HUNNEMAN

#### **BUILDING SPECIFICATIONS**

**BUILDING SIZE:** 22,500 RSF

AVAILABLE RSF: Floor 2: Floor 3: Floor 4:

3,785 RSF 4,089 RSF 4,130 RSF

YEAR BUILT: 1890

STORIES: 5

TERM: Flexible

**PARKING:** Neighboring parking garages.

**NOTES:** High end build-out with mix of private offices

and meeting rooms formerly occupied by a

venture capital firm.









#### **FLOOR PLANS**

PROPOSED SECOND FLOOR





#### **FLOOR PLANS**

PROPOSED THIRD FLOOR



#### PROPOSED FOURTH FLOOR



NEWBURY STREET

NEWBURY STREET

Boston, Massachusetts







< 1 MILE



< 1 MILE















#### **MULTIPLE SUITES AVAILABLE**

### **29-33 NEWBURY STREET**

Boston, Massachusetts

#### **CONTACT US TO ARRANGE A TOUR**

PETER BEAN 781.771.7715 pbean@hunnemanre.com



303 Congress Street, Boston, MA 02210 617.457.3400 www.hunnemanre.com