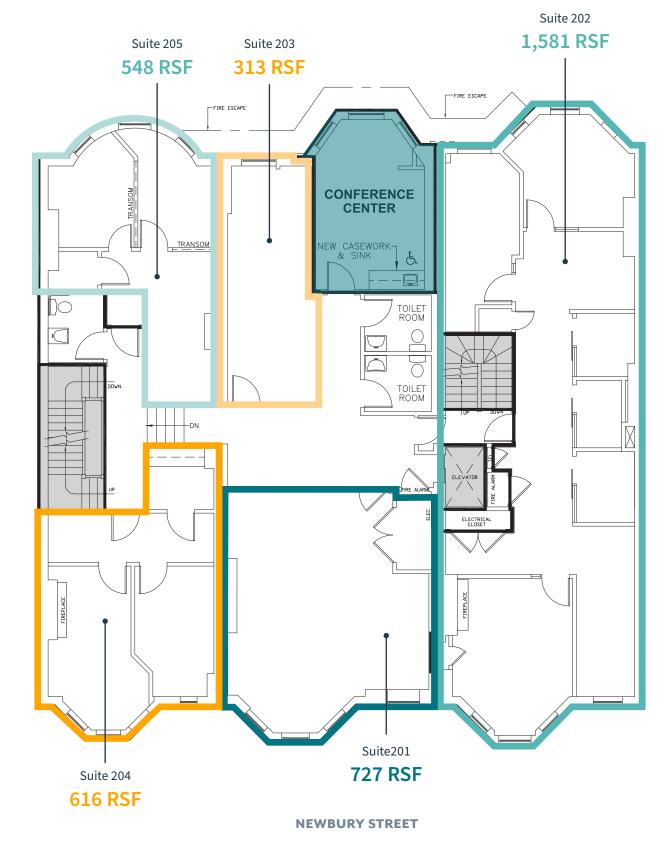

#### **ELEVEN SUITES AVAILABLE**

# 29-33 NEWBURY STREET

Boston, Massachusetts

## 313 - 2,888 RSF Available





Boston, Massachusetts

### HUNNEMAN

#### **BUILDING SPECIFICATIONS**

**BUILDING SIZE:** 22,500 RSF

AVAILABLE RSF: Floor 2: Floor 3: Floor 4:

3,785 RSF 4,089 RSF 4,130 RSF

YEAR BUILT: 1890

STORIES: 5

TERM: Flexible

**PARKING:** Neighboring parking garages.

**NOTES:** High end build-out with mix of private offices

and meeting rooms formerly occupied by a

venture capital firm.









#### **FLOOR PLANS**

PROPOSED SECOND FLOOR





#### **FLOOR PLANS**

PROPOSED THIRD FLOOR



#### PROPOSED FOURTH FLOOR



NEWBURY STREET

NEWBURY STREET

Boston, Massachusetts







< 1 MILE



< 1 MILE















#### **MULTIPLE SUITES AVAILABLE**

### **29-33 NEWBURY STREET**

Boston, Massachusetts

#### **CONTACT US TO ARRANGE A TOUR**

PETER BEAN 781.771.7715 pbean@hunnemanre.com



303 Congress Street, Boston, MA 02210 617.457.3400 www.hunnemanre.com