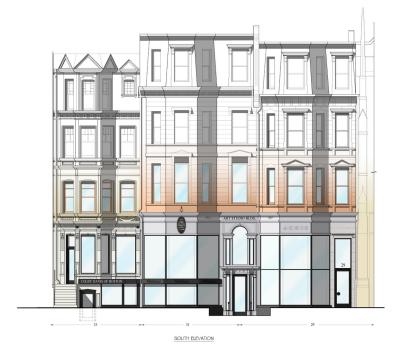

#### **BUILDING SPECIFICATIONS**

**BUILDING SIZE:** 22,500 RSF

AVAILABLE RSF: Floor 2: Floor 3: Floor 4:

3,785 RSF 4,089 RSF 4,130 RSF

YEAR BUILT: 1890

STORIES: 5

TERM: Flexible

**PARKING:** Neighboring parking garages.