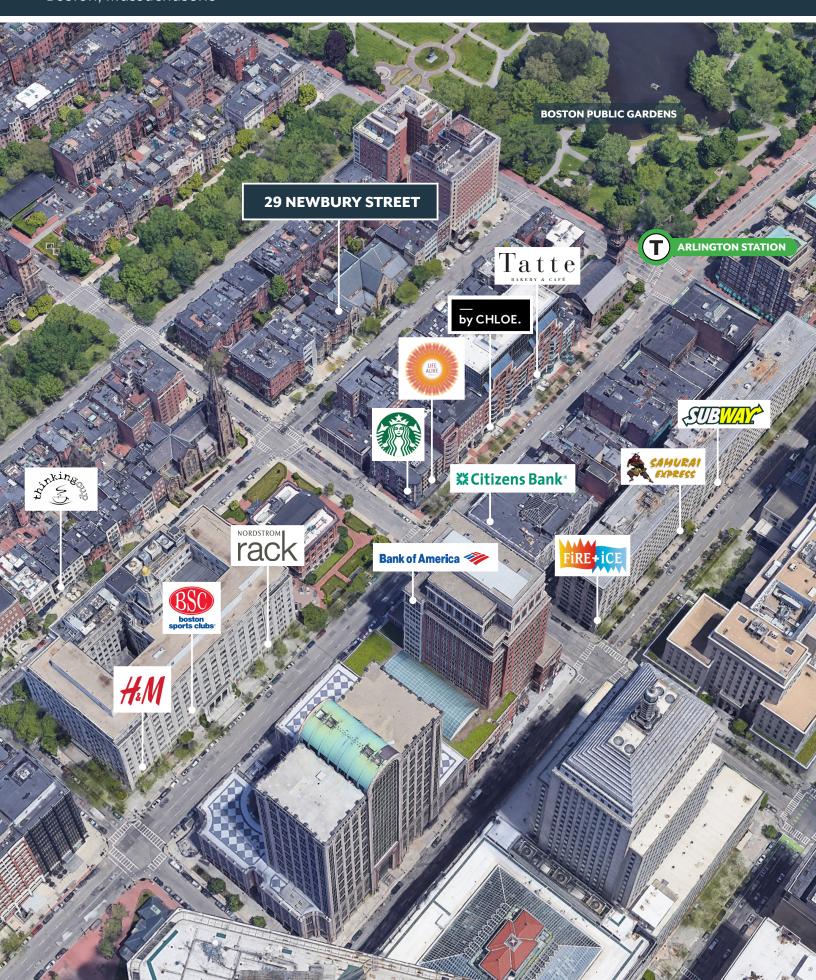

#### **ELEVEN SUITES AVAILABLE**

# 29-33 NEWBURY STREET

Boston, Massachusetts

## 313 - 2,888 RSF Available

Boston, Massachusetts