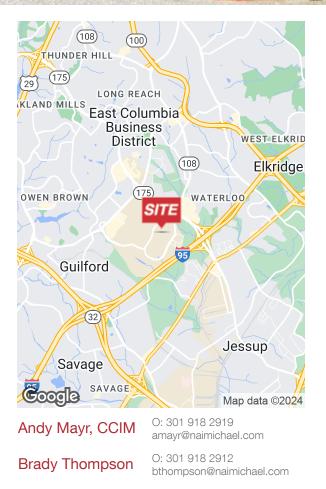

#### Location Overview

Conveniently located in Columbia, MD, the property is easily accessible from Route 175 (Rouse Parkway) via Route 32 and Route 100, major arteries to and from Baltimore and surrounding suburbs, with a full interchange directly off the Capital Beltway (I-495/I-95).