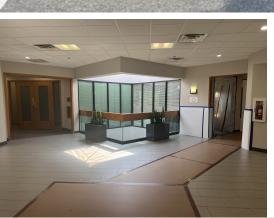

#### **Property Description**

Approx. 58,109 +/- SF Office building Outstanding asset for user/investor Established income stream with value-add potential Currently 71.2% leased Situated on 4.08+/- acres Two-story building (29,000 sf per floor) Two loading dock platforms FOR SALE: \$6,195,000 \*\* Financials and Offering Memorandum are available upon signing a Confidentiality Agreement. Please contact listing agents directly\*\*