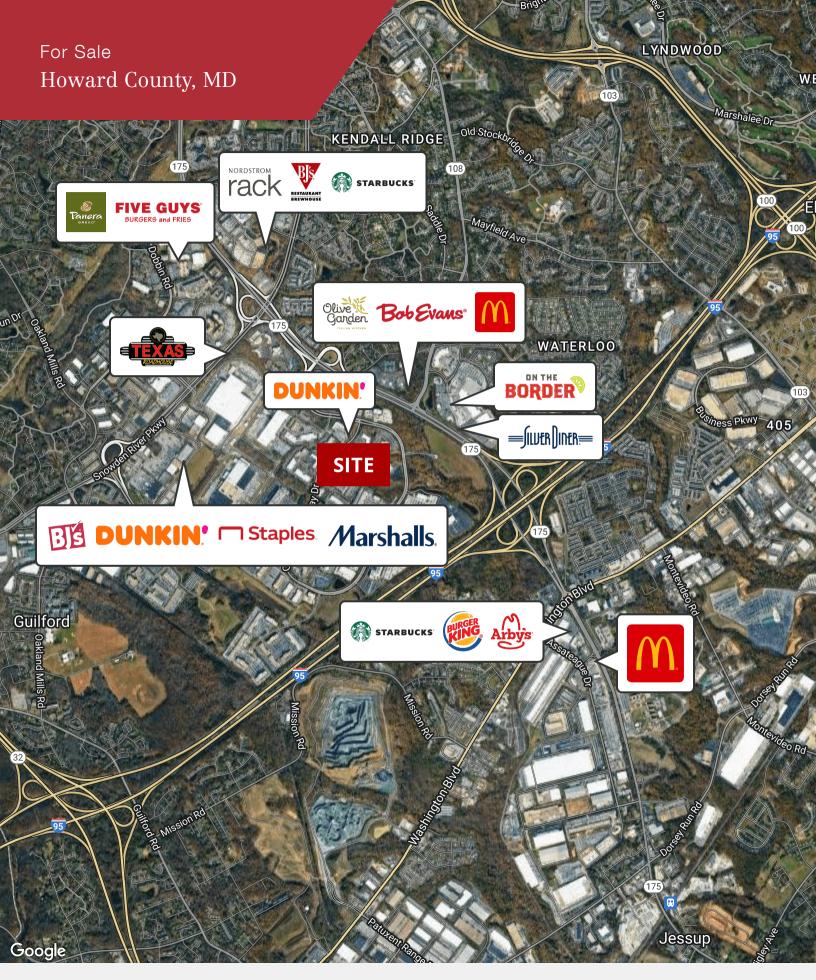

#### Location Overview

Conveniently located in Columbia, MD, the property is easily accessible from Route 175 (Rouse Parkway) via Route 32 and Route 100, major arteries to and from Baltimore and surrounding suburbs, with a full interchange directly off the Capital Beltway (I-495/I-95).