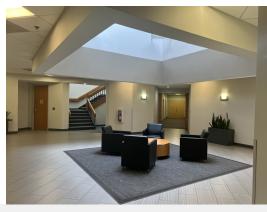

#### **Property Description**

Approx. 58,109 +/- SF Office building Outstanding asset for user/investor Established income stream with value-add potential Currently 71.2% leased Situated on 4.08+/- acres Two-story building (29,000 sf per floor) Two loading dock platforms FOR SALE: \$6,195,000 \*\* Financials and Offering Memorandum are available upon signing a Confidentiality Agreement. Please contact listing agents directly\*\*