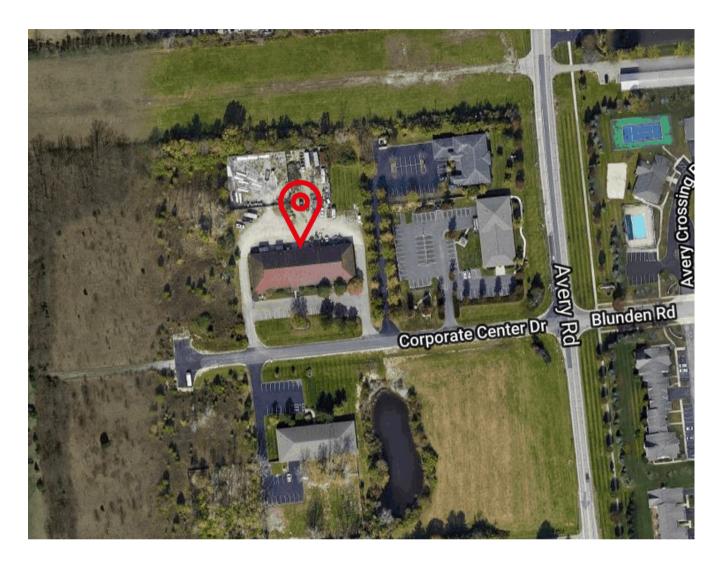

## 6246 Corporate Center Dr. Dublin, OH 43016

In-demand 13,668 SF freestanding flex building divided into three separate units on 2.42 acres. There is significant outdoor storage/yard area located behind the building if required. Units are typically 1/3 office to 2/3 warehouse.

### Situated on Avery Road just south of SR 33 west

Andrew.Dutcher@jll.com (M) +614 425 2959 (O) +614 460 4403