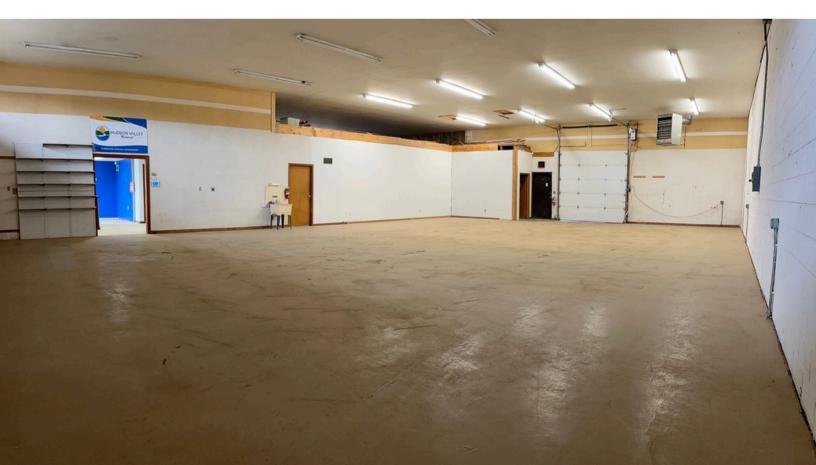

#### 6254 Unit Details:

- 4,500 SF +/- for owner/occupant or tenant.
- 1,500 SF office/showroom approx.
- 3,000 SF warehouse approx.
- 14 ft clear height approx.
- Drive-in door