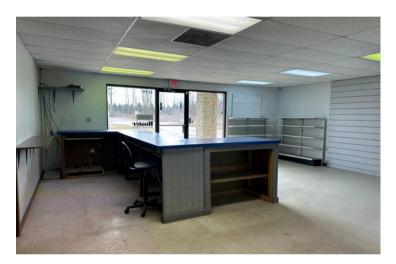

#### 6254 Unit Details:

- 4,500 SF +/- for owner/occupant or tenant.
- 1,500 SF office/showroom approx.
- 3,000 SF warehouse approx.
- 14 ft clear height approx.
- Drive-in door