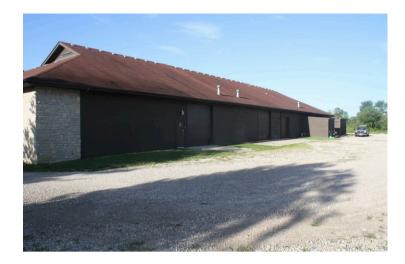

## 6246 Corporate Center Dr. Dublin, OH 43016

In-demand 13,668 SF freestanding flex building divided into three separate units on 2.42 acres. There is significant outdoor storage/yard area located behind the building if required. Units are typically 1/3 office to 2/3 warehouse.