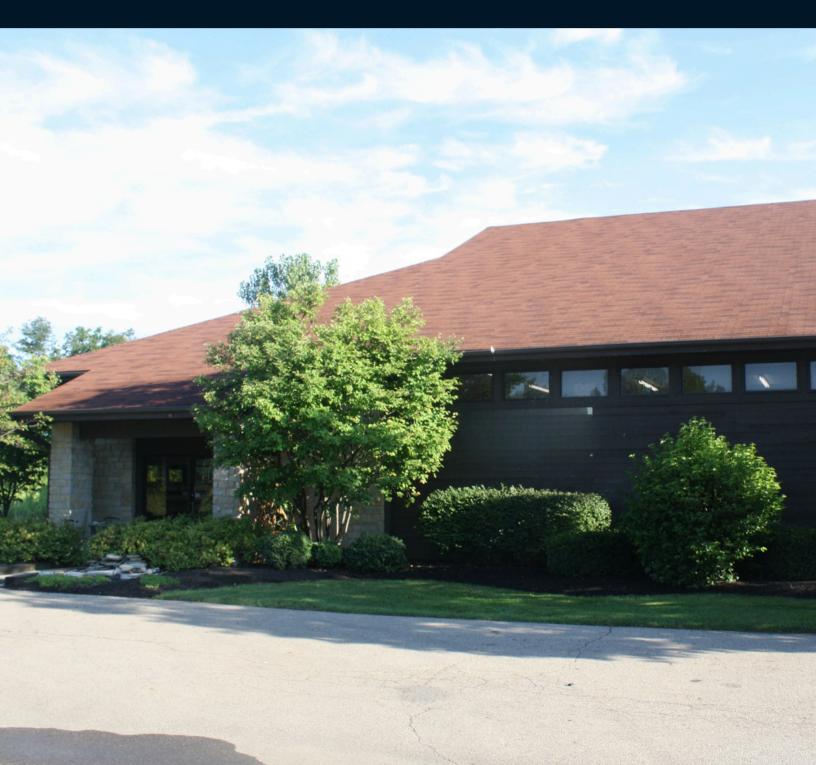

## 6246 Corporate Center Dr. Dublin, OH 43016

In-demand 13,668 SF freestanding flex building divided into three separate units on 2.42 acres. There is significant outdoor storage/yard area located behind the building if required. Units are typically 1/3 office to 2/3 warehouse.