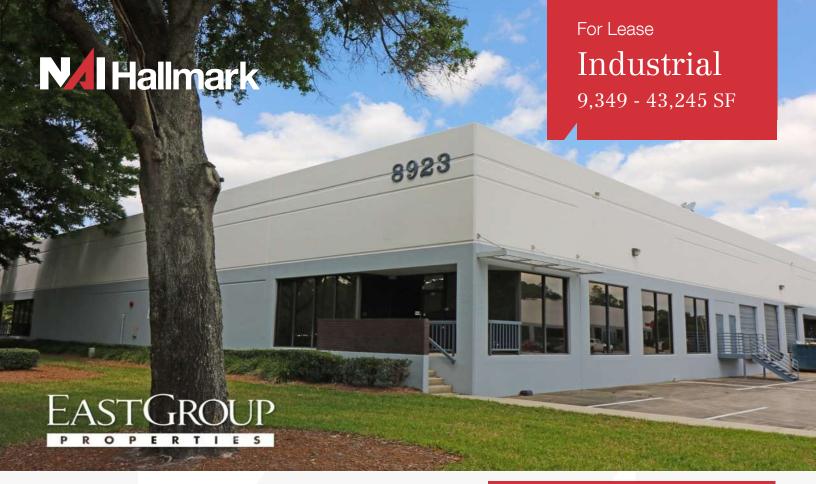

## Lakepointe Business Park - 2

8923 Western Way Jacksonville, Florida 32256

## **Property Highlights**

- · Industrial Business Park (IBP) Zoning
- Desirable Southside location with easy access to I-95
- 20' clear height / 22' max height
- Wet sprinkler system
- 10 dock height doors
- 11 grade level drive-ins
- \$2.93/sf 2024 CAM

## **Property Description**

A master-planned, 375,000 SF multi-tenant development located on 38-acres in the prestigious Baymeadows area. This project offers enormous flexibility with ability to accommodate users from 1,100 to 78,000 SF within nine buildings. These flex buildings offer excellent office space with grade-level roll-up doors. Both dock-high and grade-level loading are available to suit specific needs.

| OFFERING SUMMARY     |                   |  |  |  |
|----------------------|-------------------|--|--|--|
| Available SF         | 9,349 - 43,245 SF |  |  |  |
| Lease Rate           | Negotiable        |  |  |  |
| Lot Size             | 29.0 Acres        |  |  |  |
| <b>Building Size</b> | 57,873 SF         |  |  |  |
|                      |                   |  |  |  |