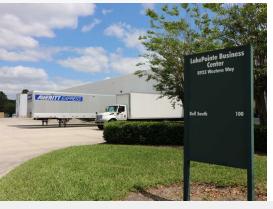

## Lakepointe Business Park - 2

8923 Western Way Jacksonville, Florida 32256

## **Property Description**

A master-planned, 375,000 SF multi-tenant development located on 38-acres in the prestigious Baymeadows area. This project offers enormous flexibility with ability to accommodate users from 1,100 to 78,000 SF within nine buildings. These flex buildings offer excellent office space with grade-level roll-up doors. Both dock-high and grade-level loading are available to suit specific needs.