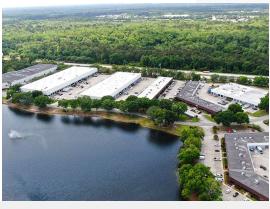

## **Property Description**

A master-planned, 375,000 SF multi-tenant development located on 38-acres in the prestigious Baymeadows area. This project offers enormous flexibility with ability to accommodate users from 1,100 to 78,000 SF within nine buildings. These flex buildings offer excellent office space with grade-level roll-up doors. Both dock-high and grade-level loading are available to suit specific needs.