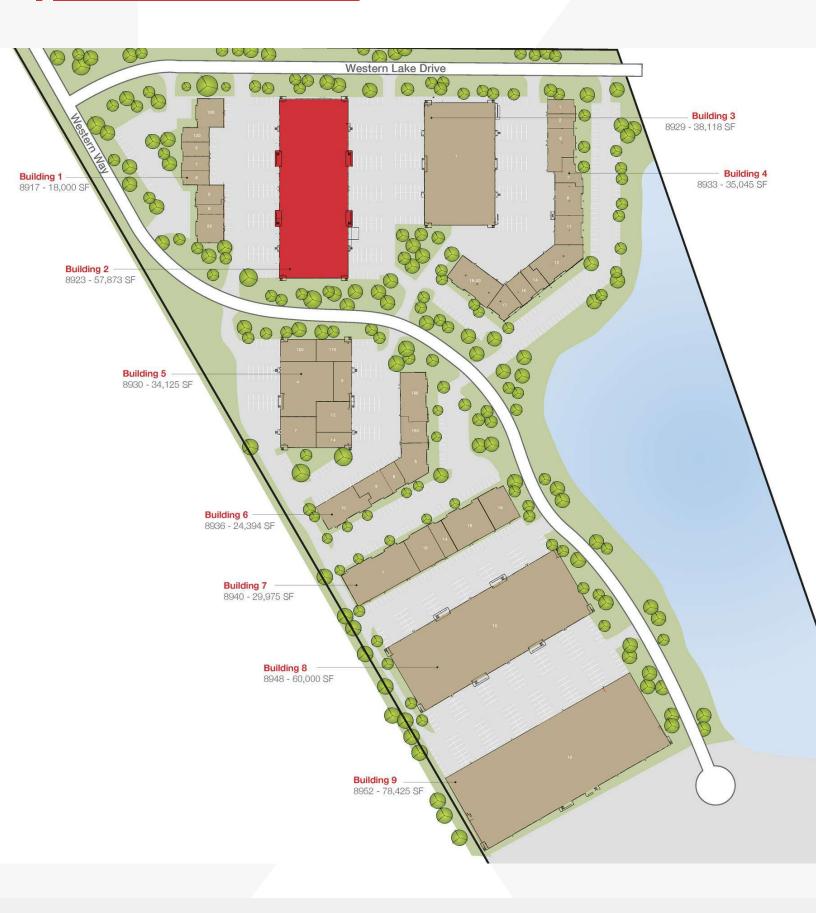

## **Property Description**

A master-planned, 375,000 SF multi-tenant development located on 38-acres in the prestigious Baymeadows area. This project offers enormous flexibility with ability to accommodate users from 1,100 to 78,000 SF within nine buildings. These flex buildings offer excellent office space with grade-level roll-up doors. Both dock-high and grade-level loading are available to suit specific needs.