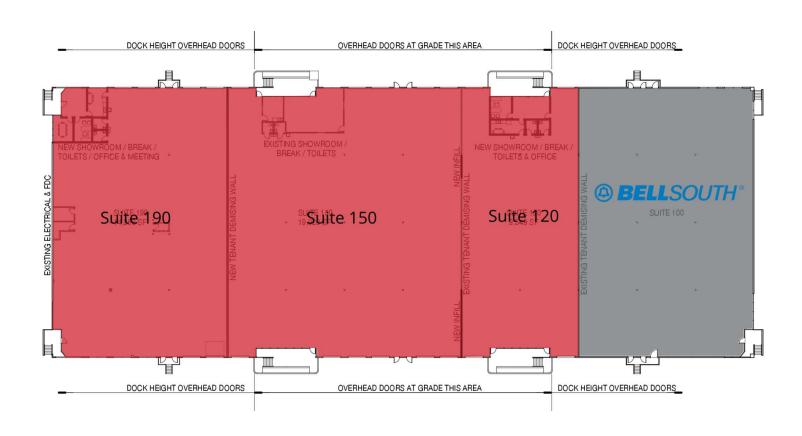

| AVAILABLE SPACES           |            |                 |  |  |
|----------------------------|------------|-----------------|--|--|
| Space Lease Rate Size (SF) |            | Size (SF)       |  |  |
| Suite 120                  | Negotiable | 9,349 - 43,245  |  |  |
| Suite 150 Negotiable       |            | 19,020 - 43,245 |  |  |
| Suite 190                  | Negotiable | 14,256 - 43,245 |  |  |

200 Riverside Avenue Jacksonville, FL 32202 904 363 9002 tel www.naihallmark.com

|           |                              | U                  | NAVAILABLE | AVAILABLE  |
|-----------|------------------------------|--------------------|------------|------------|
| SUITE     | TENANT                       | SIZE               | ТҮРЕ       | RATE       |
| Suite 100 | Bellsouth Telecommunications | 14,628 SF          | NNN        | -          |
| Suite 120 | Available                    | 9,349 - 43,245 SF  | NNN        | Negotiable |
| Suite 150 | Available                    | 19,020 - 43,245 SF | NNN        | Negotiable |
| Suite 190 | Available                    | 14,256 - 43,245 SF | NNN        | Negotiable |