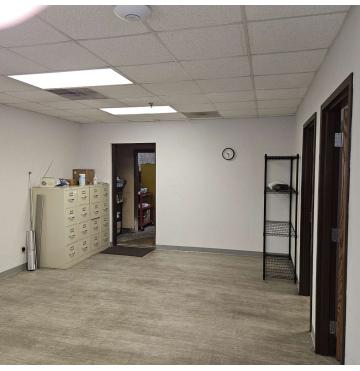

## For Sale 51,920 SF Industrial Property



## 1513-1519 Alum Industrial Dr

1513-1519 Alum Industrial Dr, Columbus, Ohio 43209

### **Property Features**

- Office Warehouse Space Available For Lease
- Unit 1519 A: 13,000 SF
- 17' Clear Ceiling Height
- 3 Drive-in Doors (9' w x 14' h)
- 1 Phase Power
- Zoned M Manufacturing Within the City of Columbus

Sale Price: \$5,295,000



For more information:

#### Mike Semon

614 629 5217 • msemon@ohioequities.com

#### Dan Sheeran

614 629 5216 • dsheeran@ohioequities.com

#### Dan Sheeran. Jr.

614 629 5228 • djsheeran@ohioequities.com



NAI Ohio Equities | 605 S Front Street Suite 200, Columbus, OH 43215 | +1 614 224 2400



## For Sale 13,000 SF Property Photographs















## For Sale 13,000 SF Property Photographs

















# For Sale 13,000 SF **Locations Map**









# For Sale 13,000 SF Demographics Map



| POPULATION                 | 1 MILE   | 3 MILES  | 5 MILES               |
|----------------------------|----------|----------|-----------------------|
| Total Population           | 10,795   | 110,560  | 238,538               |
| Average Age                | 36.2     | 35.9     | 35.3                  |
| Average Age (Male)         | 34.6     | 34.1     | 33.6                  |
| Average Age (Female)       | 37.6     | 37.4     | 36.8                  |
|                            |          |          |                       |
| HOUSEHOLDS & INCOME        | 1 MILE   | 3 MILES  | 5 MILES               |
| Total Households           | 4,156    | 45,400   | 100,046               |
| #