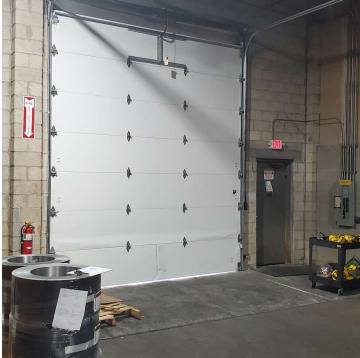

## For Sale 51,920 SF Industrial Property



## 1513-1519 Alum Industrial Dr

1513-1519 Alum Industrial Dr, Columbus, Ohio 43209

### **Property Features**

- Office Warehouse Space Available For Lease
- Unit 1519 A: 13,000 SF
- 17' Clear Ceiling Height
- 3 Drive-in Doors (9' w x 14' h)
- 1 Phase Power
- Zoned M Manufacturing Within the City of Columbus

Sale Price: \$5,295,000



For more information:

#### Mike Semon

614 629 5217 • msemon@ohioequities.com

#### Dan Sheeran

614 629 5216 • dsheeran@ohioequities.com

#### Dan Sheeran. Jr.

614 629 5228 • djsheeran@ohioequities.com



NAI Ohio Equities | 605 S Front Street Suite 200, Columbus, OH 43215 | +1 614 224 2400



## For Sale 13,000 SF Property Photographs















## For Sale 13,000 SF Property Photographs

















# For Sale 13,000 SF **Locations Map**









# For Sale 13,000 SF Demographics Map



| POPULATION                 | 1 MILE   | 3 MILES  | 5 MILES               |
|----------------------------|----------|----------|-----------------------|
| Total Population           | 10,795   | 110,560  | 238,538               |
| Average Age                | 36.2     | 35.9     | 35.3                  |
| Average Age (Male)         | 34.6     | 34.1     | 33.6                  |
| Average Age (Female)       | 37.6     | 37.4     | 36.8                  |
|                            |          |          |                       |
| HOUSEHOLDS & INCOME        | 1 MILE   | 3 MILES  | 5 MILES               |
| Total Households           | 4,156    | 45,400   | 100,046               |
| # of