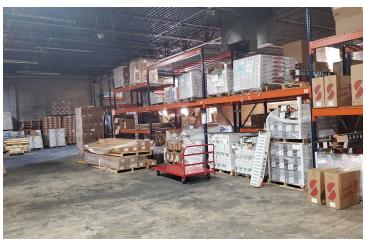

## For Sale 51,920 SF Industrial Property



## 1513-1519 Alum Industrial Dr

1513-1519 Alum Industrial Dr, Columbus, Ohio 43209

### **Property Features**

- Office Warehouse Space Available For Lease
- Unit 1519 A: 13,000 SF
- 17' Clear Ceiling Height
- 3 Drive-in Doors (9' w x 14' h)
- 1 Phase Power
- Zoned M Manufacturing Within the City of Columbus

Sale Price: \$5,295,000



For more information:

#### Mike Semon

614 629 5217 • msemon@ohioequities.com

#### Dan Sheeran

614 629 5216 • dsheeran@ohioequities.com

#### Dan Sheeran. Jr.

614 629 5228 • djsheeran@ohioequities.com



NAI Ohio Equities | 605 S Front Street Suite 200, Columbus, OH 43215 | +1 614 224 2400



## For Sale 13,000 SF Property Photographs















## For Sale 13,000 SF Property Photographs

















# For Sale 13,000 SF **Locations Map**









# For Sale 13,000 SF Demographics Map



| POPULATION                 | 1 MILE   | 3 MILES  | 5 MILES               |
|----------------------------|----------|----------|-----------------------|
| Total Population           | 10,795   | 110,560  | 238,538               |
| Average Age                | 36.2     | 35.9     | 35.3                  |
| Average Age (Male)         | 34.6     | 34.1     | 33.6                  |
| Average Age (Female)       | 37.6     | 37.4     | 36.8                  |
|                            |          |          |                       |
| HOUSEHOLDS & INCOME        | 1 MILE   | 3 MILES  | 5 MILES               |
| Total Households