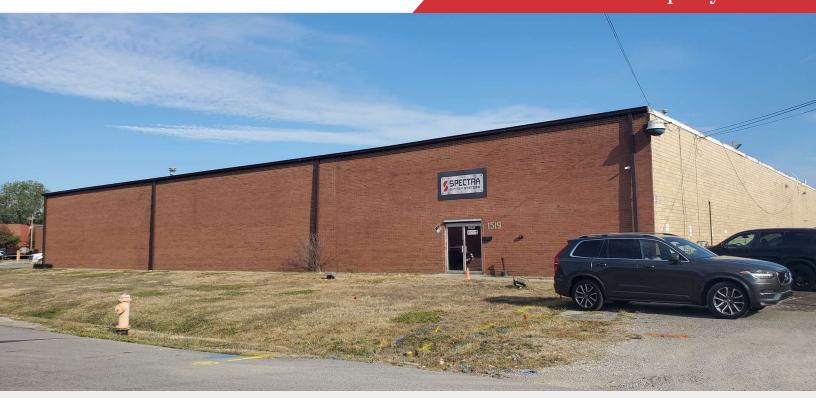

## For Sale 51,920 SF Industrial Property

## 1513-1519 Alum Industrial Dr

1513-1519 Alum Industrial Dr, Columbus, Ohio 43209

### **Property Features**

- Office Warehouse Space Available For Lease
- Unit 1519 A: 13,000 SF
- 17' Clear Ceiling Height
- 3 Drive-in Doors (9' w x 14' h)
- 1 Phase Power
- Zoned M Manufacturing Within the City of Columbus

Sale Price: \$5,295,000

For more information: