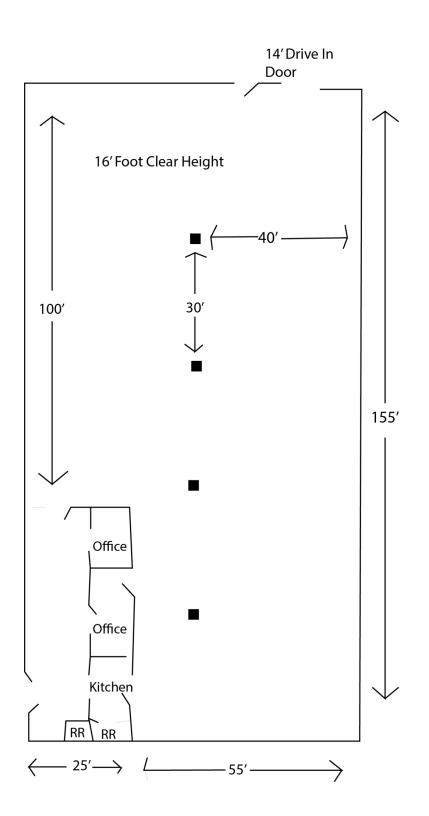

### **Property Features**

- Office Warehouse Space Available For Lease
- Unit 1519 A: 13,000 SF
- 17' Clear Ceiling Height
- 3 Drive-in Doors (9' w x 14' h)
- 1 Phase Power
- Zoned M Manufacturing Within the City of Columbus