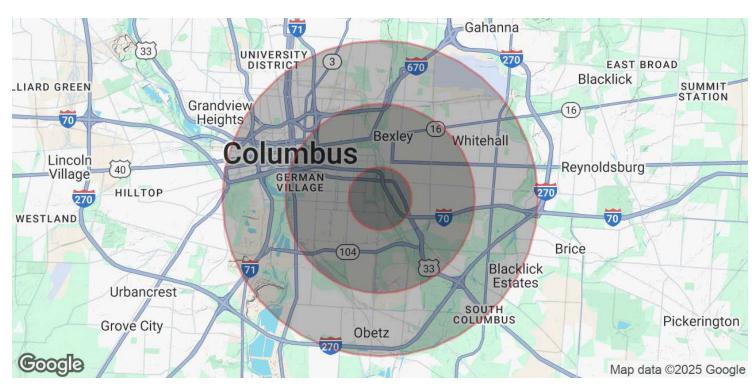

# For Sale 13,000 SF **Locations Map**

# For Sale 13,000 SF Demographics Map

| POPULATION                 | 1 MILE   | 3 MILES  | 5 MILES               |
|----------------------------|----------|----------|-----------------------|
| Total Population           | 10,795   | 110,560  | 238,538               |
| Average Age                | 36.2     | 35.9     | 35.3                  |
| Average Age (Male)         | 34.6     | 34.1     | 33.6                  |
| Average Age (Female)       | 37.6     | 37.4     | 36.8                  |
|                            |          |          |                       |
| HOUSEHOLDS & INCOME        | 1 MILE   | 3 MILES  | 5 MILES               |
| Total Households           | 4,156    | 45,400   | 100,046               |
| # of Persons per HH        | 2.6      | 2.4      | 2.4                   |
| " of the order to per thin | 2.0      |          |                       |
| Average HH Income          | \$42,673 | \$54,074 | \$49,853              |
|                            |          |          | \$49,853<br>\$142,484 |