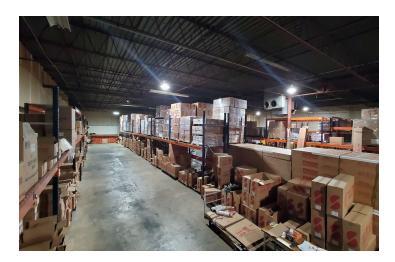

## For Sale 51,920 SF Industrial Property



## 1513-1519 Alum Industrial Dr

1513-1519 Alum Industrial Dr, Columbus, Ohio 43209

### **Property Features**

- Office Warehouse Space Available For Lease
- Unit 1519 A: 13,000 SF
- 17' Clear Ceiling Height
- 3 Drive-in Doors (9' w x 14' h)
- 1 Phase Power
- Zoned M Manufacturing Within the City of Columbus

Sale Price: \$5,295,000



For more information:

#### Mike Semon

614 629 5217 • msemon@ohioequities.com

#### Dan Sheeran

614 629 5216 • dsheeran@ohioequities.com

#### Dan Sheeran. Jr.

614 629 5228 • djsheeran@ohioequities.com



NAI Ohio Equities | 605 S Front Street Suite 200, Columbus, OH 43215 | +1 614 224 2400



## For Sale 13,000 SF Property Photographs















## For Sale 13,000 SF Property Photographs

















# For Sale 13,000 SF **Locations Map**









# For Sale 13,000 SF Demographics Map



| POPULATION                 | 1 MILE   | 3 MILES  | 5 MILES               |
|----------------------------|----------|----------|-----------------------|
| Total Population           | 10,795   | 110,560  | 238,538               |
| Average Age                | 36.2     | 35.9     | 35.3                  |
| Average Age (Male)         | 34.6     | 34.1     | 33.6                  |
| Average Age (Female)       | 37.6     | 37.4     | 36.8                  |
|                            |          |          |                       |
| HOUSEHOLDS & INCOME        | 1 MILE   | 3 MILES  | 5 MILES               |
| Total Households