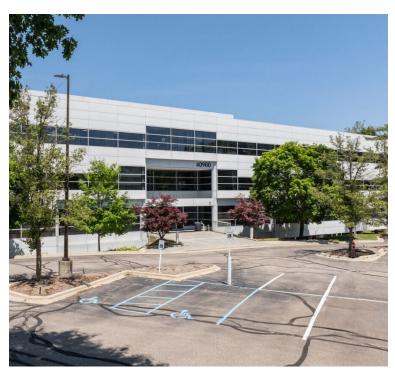

## 40900 Woodward Ave.

Bloomfield Hills, MI 48304

For information, please contact:

#### **PROPERTY HIGHLIGHTS**

- -From 1,000 to 12,811 RSF
- -Great law firm space
- Excellent combination of modern and private office feel
- Recently built out space plug & play
- -New FF&E in place
- Grand first floor lobby exposure
- Flexible lease terms to 12/31/2030
- -Well managed and kept building
- Contact broker for more details, terms & pricing