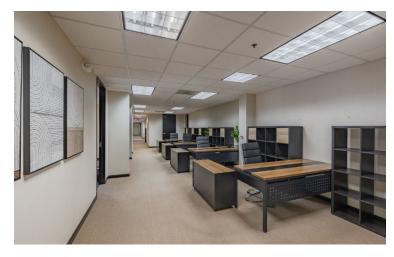

#### **PROPERTY HIGHLIGHTS**

- -From 1,000 to 12,811 RSF
- -Great law firm space
- Excellent combination of modern and private office feel
- Recently built out space plug & play
- -New FF&E in place
- Grand first floor lobby exposure
- Flexible lease terms to 12/31/2030
- -Well managed and kept building
- Contact broker for more details, terms & pricing