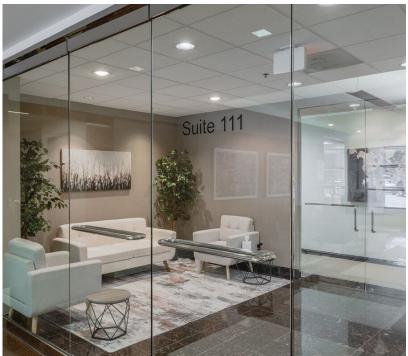

#### **PROPERTY HIGHLIGHTS**

- -From 1,000 to 12,811 RSF
- -Great law firm space
- Excellent combination of modern and private office feel
- Recently built out space plug & play
- -New FF&E in place
- Grand first floor lobby exposure
- Flexible lease terms to 12/31/2030
- -Well managed and kept building
- Contact broker for more details, terms & pricing