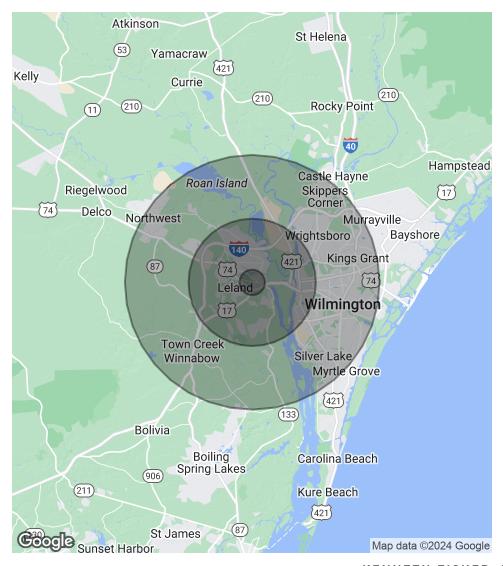

| DEMOGRAPHICS      | 1 MILE   | 5 MILES  | 10 MILES |
|-------------------|----------|----------|----------|
| Total Households  | 1,606    | 25,406   | 92,214   |
| Total Population  | 3,822    | 52,384   | 196,252  |
| Average HH Income | \$71,319 | \$60,182 | \$65,353 |

#### KENNETH FISHER

Broker / REALTOR 910.616.2123 kfisher@beachtownbrokers.com

NC #227264

910.616.2123

BEACHTOWNBROKERS.COM

135 OLD FAYETTEVILLE RD, LELAND, NC 28451

| POPULATION                            | 1 MILE              | 5 MILES               | 10 MILES               |
|---------------------------------------|---------------------|-----------------------|------------------------|
| Total Population                      | 3,822               | 52,384                | 196,252                |
| Average Age                           | 46.5                | 42.3                  | 39.8                   |
| Average Age (Male)                    | 48.5                | 41.1                  | 38.6                   |
| Average Age (Female)                  | 45.3                | 44.0                  | 41.2                   |
|                                       |                     |                       |                        |
|                                       |                     |                       |                        |
| HOUSEHOLDS & INCOME                   | 1 MILE              | 5 MILES               | 10 MILES               |
| HOUSEHOLDS & INCOME  Total Households | <b>1 MILE</b> 1,606 | <b>5 MILES</b> 25,406 | <b>10 MILES</b> 92,214 |
|                                       |                     |                       |                        |
| Total Households                      | 1,606               | 25,406                | 92,214                 |