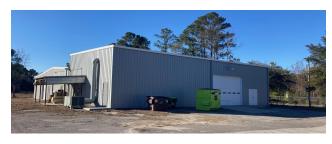

## TRADE WINS COMMERCIAL COMPLEX

135 OLD FAYETTEVILLE RD, LELAND, NC 28451

#### **PROPERTY DESCRIPTION**

Located in Leland, NC's vibrant Mixed Use Gateway District, the Trade Wins Commercial Complex offers flexible leasing options on a full service basis, including power and utilities. The facility boasts 480v 3-phase electric service with numerous step-down transformers, catering to a wide range of power needs. The complex includes three shop bays, each with separate access and available office space. There is ample parking, and even limited potential for leasing of yard space. Additionally, the facility features a common reception area and bathrooms. Call today to discuss our potential to meet your needs.