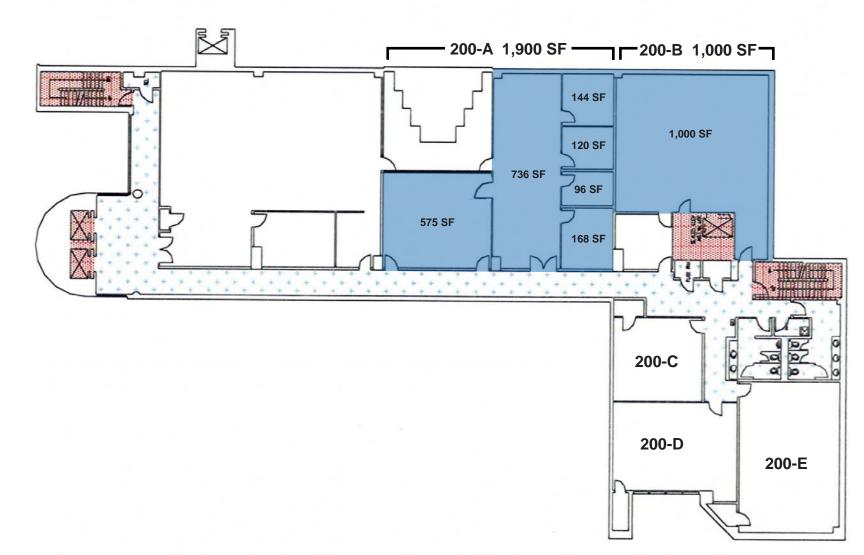

**Available Spaces** 

| Floor | Suite   | Approx.<br>SF | Rate       | Type   | Commments                                                                                 |
|-------|---------|---------------|------------|--------|-------------------------------------------------------------------------------------------|
| 1     | 110     | 3,140         | \$2.25 MG  | Retail | Street front exposure, large open area, men/women's restroom, potential for outdoor patio |
|       | 200-A/B | 2,900         | \$1.90 FSG | Office | 4 private offices, 3 large open bull pens, access to 2nd floor outdoor courtyard          |
| 2     | 200-A   | 1,900         | \$1.90 FSG | Office |                                                                                           |
|       | 200-В   | 1,000         | \$1.90 FSG | Office |                                                                                           |
| 3     | 310     | 4,000         | \$1.90 FSG | Office | One private office, large call center or conference room, kitchen,<br>large bullpen       |

All measurements are approximate. While deemed reliable, no information on these floor plans should be relied upon without independent verification.

| Parking Setup |                         |  |  |
|---------------|-------------------------|--|--|
| Parking Level | Spaces                  |  |  |
| 2             | 14 Regular / 2 Handicap |  |  |
| 2A            | 29 Regular              |  |  |
| 3             | 15 Regular / 2 Handicap |  |  |
| 3A            | 9 Regular               |  |  |
| Roof A        | 27 Regular              |  |  |
| Roof B        | 29 Regular              |  |  |
| Total         | 127 Spaces              |  |  |