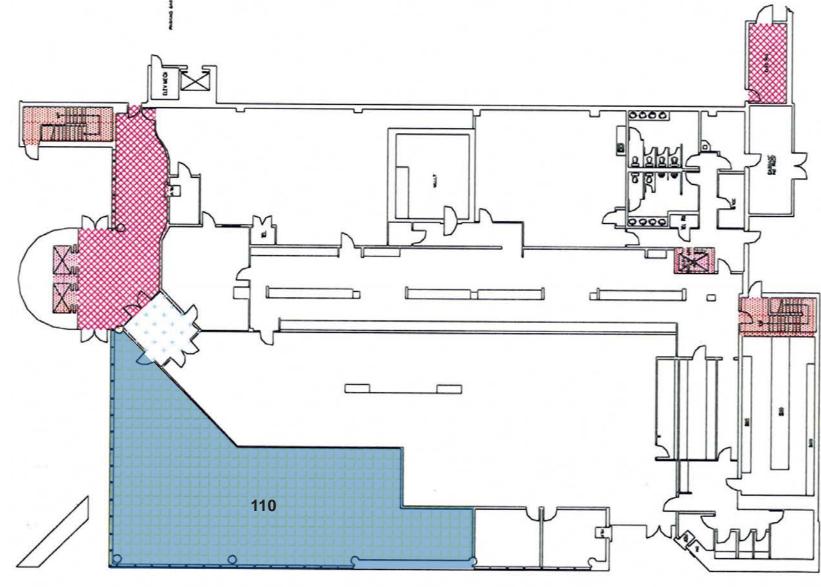

**Available Spaces** 

| Floor | Suite   | Approx.<br>SF | Rate       | Type   | Commments                                                                                 |
|-------|---------|---------------|------------|--------|-------------------------------------------------------------------------------------------|
| 1     | 110     | 3,140         | \$2.25 MG  | Retail | Street front exposure, large open area, men/women's restroom, potential for outdoor patio |
|       | 200-A/B | 2,900         | \$1.90 FSG | Office | 4 private offices, 3 large open bull pens, access to 2nd floor outdoor courtyard          |
| 2     | 200-A   | 1,900         | \$1.90 FSG | Office |                                                                                           |
|       | 200-В   | 1,000         | \$1.90 FSG | Office |                                                                                           |
| 3     | 310     | 4,000         | \$1.90 FSG | Office | One private office, large call center or conference room, kitchen,<br>large bullpen       |

All measurements are approximate. While deemed reliable, no information on these floor plans should be relied upon without independent verification.

| Parking Setup |                         |  |  |
|---------------|-------------------------|--|--|
| Parking Level | Spaces                  |  |  |
| 2             | 14 Regular / 2 Handicap |  |  |
| 2A            | 29 Regular              |  |  |
| 3             | 15 Regular / 2 Handicap |  |  |
| 3A            | 9 Regular               |  |  |
| Roof A        | 27 Regular              |  |  |
| Roof B        | 29 Regular              |  |  |
| Total         | 127 Spaces              |  |  |