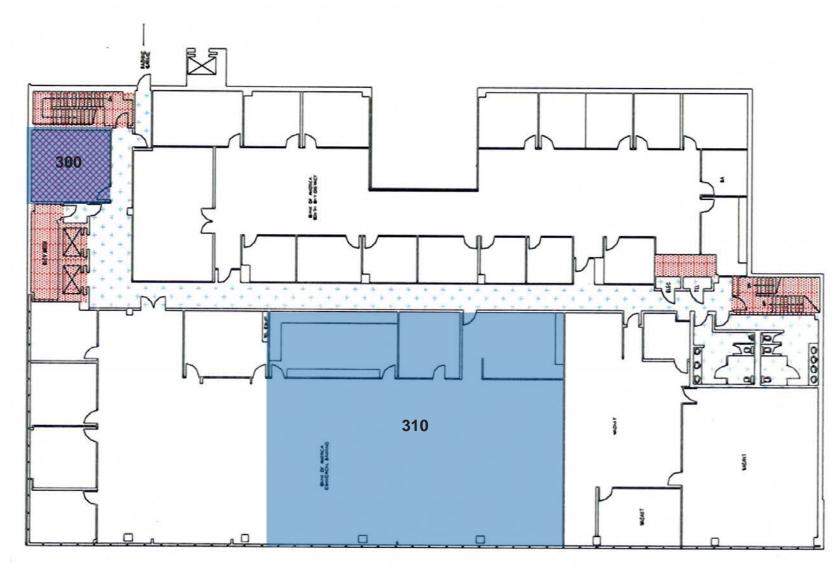

**Available Spaces** 

| Floor | Suite   | Approx.<br>SF | Rate       | Type   | Commments                                                                                 |
|-------|---------|---------------|------------|--------|-------------------------------------------------------------------------------------------|
| 1     | 110     | 3,140         | \$2.25 MG  | Retail | Street front exposure, large open area, men/women's restroom, potential for outdoor patio |
|       | 200-A/B | 2,900         | \$1.90 FSG | Office | 4 private offices, 3 large open bull pens, access to 2nd floor outdoor courtyard          |
| 2     | 200-A   | 1,900         | \$1.90 FSG | Office |                                                                                           |
|       | 200-В   | 1,000         | \$1.90 FSG | Office |                                                                                           |
| 3     | 310     | 4,000         | \$1.90 FSG | Office | One private office, large call center or conference room, kitchen,<br>large bullpen       |

All measurements are approximate. While deemed reliable, no information on these floor plans should be relied upon without independent verification.

| Parking Setup |                         |  |  |
|---------------|-------------------------|--|--|
| Parking Level | Spaces                  |  |  |
| 2             | 14 Regular / 2 Handicap |  |  |
| 2A            | 29 Regular              |  |  |
| 3             | 15 Regular / 2 Handicap |  |  |
| 3A            | 9 Regular               |  |  |
| Roof A        | 27 Regular              |  |  |
| Roof B        | 29 Regular              |  |  |
| Total         | 127 Spaces              |  |  |