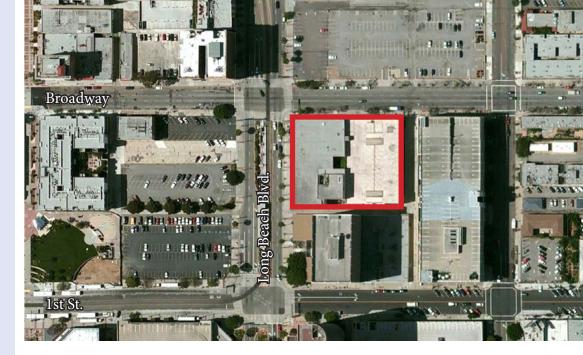

#### 150 LONG BEACH BLVD. LONG BEACH, CA 90802

| Available SF:       | 1,000-4,000       |
|---------------------|-------------------|
| Asking Rate:        | \$1.95-\$2.25/SF  |
| Building SF:        | 49,436            |
| Lot SF:             | 50,087            |
| Zoning:             | LBPD30            |
| Parking:            | 127 On-Site Space |
| APN:                | 7281-018-015      |
| Year Built:         | 1981              |
| Additional Conturne |                   |

#### Additional Features:

- Great Downtown Long Beach Location
- Solid Traffic Counts
- On Los Angeles Metro Blue Line
- Retail Amenities Nearby

150 Long Beach Boulevard is approximately 49,436 Square Foot multi-tenant Office Building placed on approximately 50,087 Square Foot lot located in the highly desirable downtown Long Beach area, located on the intersection of Long Beach Blvd. and Broadway.

Long Beach Blvd. is a high traffic corridor that also houses the Metro Blue Line which is a 22.0 mile rail line running north-south between Long Beach and passing through Downtown LA. It is one of six lines in the Metro Rail System and is the oldest and second busiest line in the system with an estimated 28.48 million boarding's per year as of October 2013.

#### **Demographics and Traffic Counts**

|                                                       | 1 Mile                                                               | 3 Mile                      | 5 Mile                                        |
|-------------------------------------------------------|----------------------------------------------------------------------|-----------------------------|-----------------------------------------------|
| Population<br>Average Household Income                | 54,156<br>\$50,480                                                   | 231,096<br>\$57,558         | 386,276<br>\$69,882                           |
| Traffic Counts                                        | 16,200 Cars/Day                                                      | Broadway & Long Beach Blvd. |                                               |
| President & Principal As<br>Mobile: (562) 301-4515 Mo | neva Hosseinzadel<br>sociate<br>bbile: (562) 400-5949<br>E# 01922147 | S                           | COLDWELL<br>BANKER<br>COMMERCIAL<br>R WESTMAC |