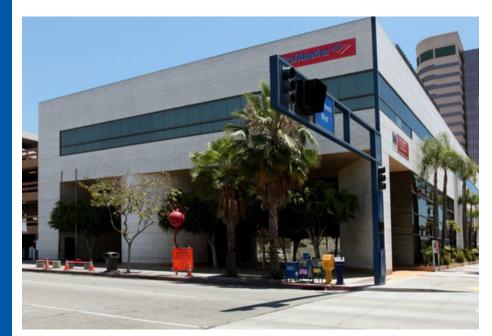

#### 150 LONG BEACH BLVD. LONG BEACH, CA 90802

| Available SF:       | 1,000-4,000       |
|---------------------|-------------------|
| Asking Rate:        | \$1.95-\$2.25/SF  |
| Building SF:        | 49,436            |
| Lot SF:             | 50,087            |
| Zoning:             | LBPD30            |
| Parking:            | 127 On-Site Space |
| APN:                | 7281-018-015      |
| Year Built:         | 1981              |
| Additional Conturne |                   |

#### Additional Features:

- Great Downtown Long Beach Location
- Solid Traffic Counts
- On Los Angeles Metro Blue Line
- Retail Amenities Nearby

150 Long Beach Boulevard is approximately 49,436 Square Foot multi-tenant Office Building placed on approximately 50,087 Square Foot lot located in the highly desirable downtown Long Beach area, located on the intersection of Long Beach Blvd. and Broadway.

There are offices available on the 2nd and third floor along with a retail space located on the ground floor with great street front exposure.

© 2018 Coldwell Banker Real Estate LLC, dba Coldwell Banker Commercial Affiliates. All Rights Reserved. Coldwell Banker Real Estate LLC, dba Coldwell Banker Commercial Affiliates fully supports the principles of the Equal Opportunity Act. Each Office is Independently Owned and Operated. Coldwell Banker Commercial and the Coldwell Banker Commercial Logo are registered service marks owned by Coldwell Banker Real Estate LLC, dba Coldwell Banker Commercial Affiliates. All information is deemed reliable but not guaranteed. Corporate BRE# 01330395.