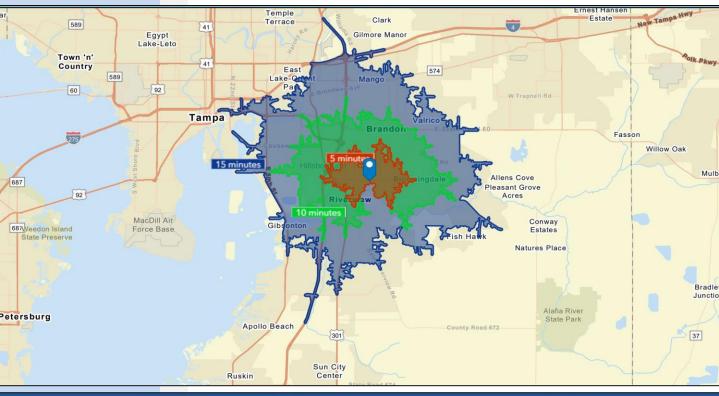

11615 & 11629 Bloomingdale Ave., Riverview, FL 33578

**DRIVE TIME AND DEMOGRAPHICS** 