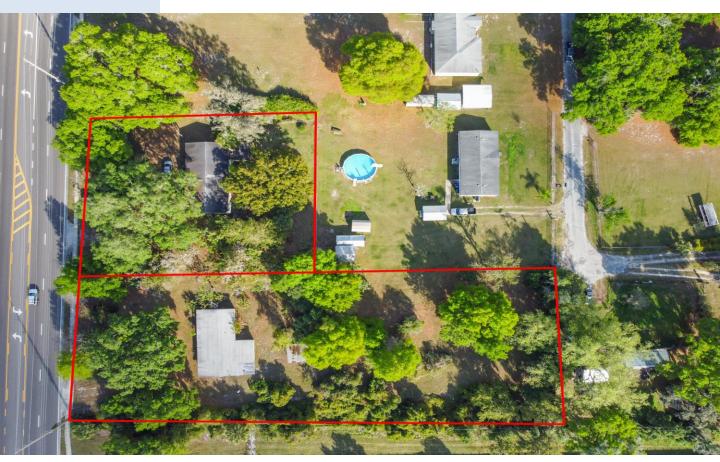

11615 & 11629 Bloomingdale Ave., Riverview, FL 33578

**AERIAL PHOTOS** 

Bill Besselieu, CCIM Mobile/Direct: 813-263-5854 besselieu@gmail.com

Greg Andretta, SIOR 813-263-4833 greg@andrettaproperties.com

Andretta Properties Licensed Real Estate Broker 550 N. Reo St. #300 Tampa, FL 33609 Office: 813-889-0889 www.andrettaproperties.com

#### Overview:

This is 1.9 acres of developable residential land located directly on Bloomindale Ave. The site is a short drive to I-75 and within a short drive to many supporting retailers. This offering is made up of two parcels with two older homes. There are utilities in the area. The site is located in Unincorporated Hillsborough County and has a future land use of Residential-4/(.25 FAR). This location is ideal for a developer looking for a small residential development in the greater Bloomingdale/Riverview area. There are currently two access points on Bloomingdale Avenue.