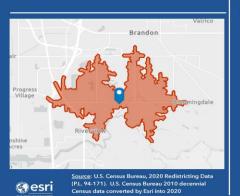

## 2020 Census Redistricting Data (Public Law 94-171)

14,272

**Housing Units** 

33,333

HOUSEHOLD POPULATION

**GROUP QUARTERS** 

11615 Bloomingdale Ave, Riverview, Florida, 33578

180 160 140

33,518

**Total Population** 

The U.S. Census Bureau provides the 50 states, the District of Columbia, and Puerto Rico with population counts to use in their redrawing of congressional and state legislative district boundaries – a process known as "redistricting."