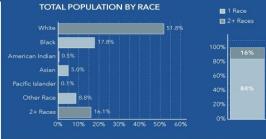

## **KEY FACTS**

3,675.7 Population Density

2.47 Average Household Size

79.6 Diversity Index

| POPULATION BY AGE AND RACE    | Less Than 18 Years | 18 Years and Older |
|-------------------------------|--------------------|--------------------|
|                               | 7,151              | 26,367             |
| 1 Race                        | 5,615              | 22,511             |
|                               | 2,916              | 14,448             |
| Black                         | 1,578              | 4,401              |
| American Indian/Alaska Native | 31                 | 126                |
| Asian                         | 374                | 1,298              |
|                               | 3                  |                    |
| Some Other Race               | 713                | 2,220              |
|                               | 1,536              | 3,856              |