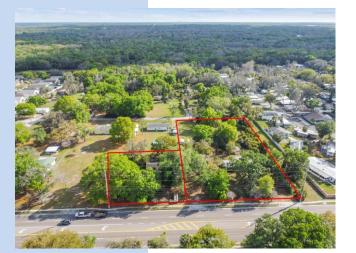

11615 & 11629 Bloomingdale Ave., Riverview, FL 33578

**LOCATION AND AERIAL MAPS** 

Bill Besselieu, CCIM Mobile/Direct: 813-263-5854 besselieu@gmail.com Greg Andretta, SIOR 813-263-4833 greg@andrettaproperties.com Andretta Properties Licensed Real Estate Broker 550 N. Reo St. #300 Tampa, FL 33609 Office: 813-889-0889 www.andrettaproperties.com

#### Overview:

This is 1.9 acres of developable residential land located directly on Bloomindale Ave. The site is a short drive to I-75 and within a short drive to many supporting retailers. This offering is made up of two parcels with two older homes. There are utilities in the area. The site is located in Unincorporated Hillsborough County and has a future land use of Residential-4/(.25 FAR). This location is ideal for a developer looking for a small residential development in the greater Bloomingdale/Riverview area. There are currently two access points on Bloomingdale Avenue.