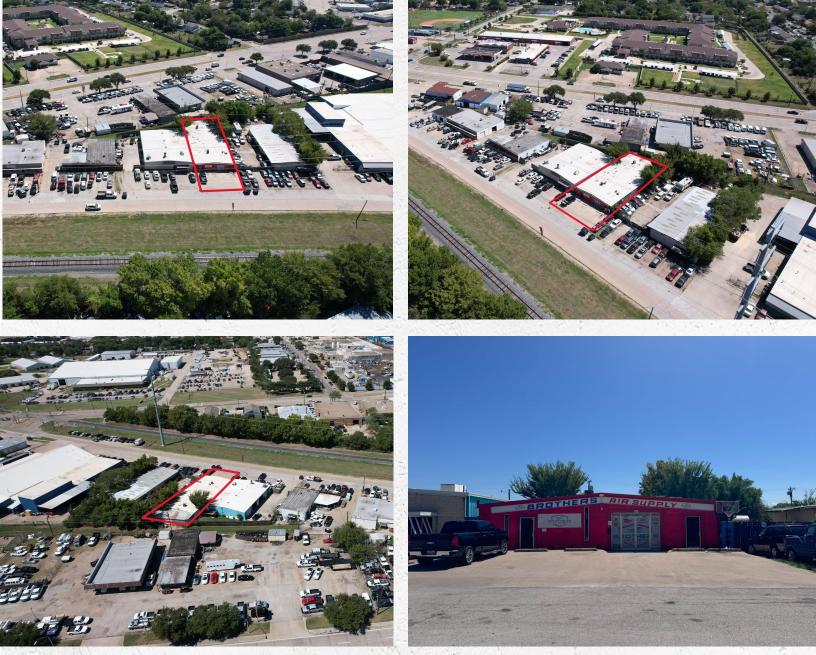

## Prime Location: Well located real estate in the heart of Garland, TX

Investment Opportunity: Current Tenant in place paying below market rent with low lease term remaining provides an excellent value add opportunity.

Versatile Space: Flexible warehouse space with the ability to be demised, allowing for various industrial uses.

Well kept real estate: Recent repairs done to the interior and exterior done by both the landlord and current tenant.