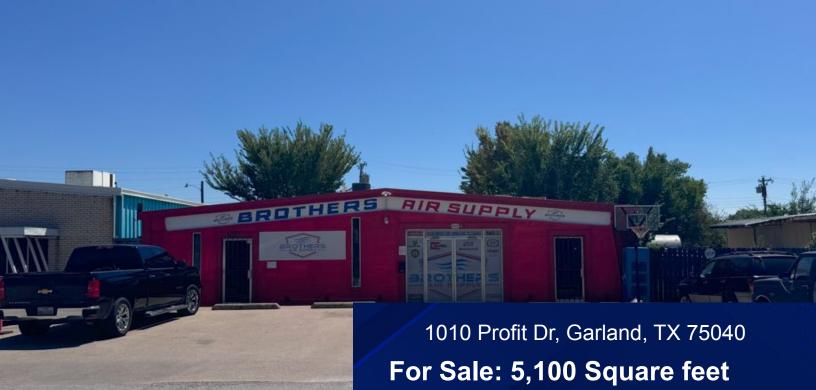

## REAL ESTATE INVESTMENT SERVICES

| List Price   | \$500,000                |
|--------------|--------------------------|
| Price Per SF | \$98.04                  |
| SF           | ±5,100                   |
| AC           | 0.21                     |
| Power        | 3P - Heavy               |
| Bathrooms    | 3                        |
| Zoning       | (ID) Industrial District |

## Prime Location: Well located real estate in the heart of Garland, TX

Investment Opportunity: Current Tenant in place paying below market rent with low lease term remaining provides an excellent value add opportunity.