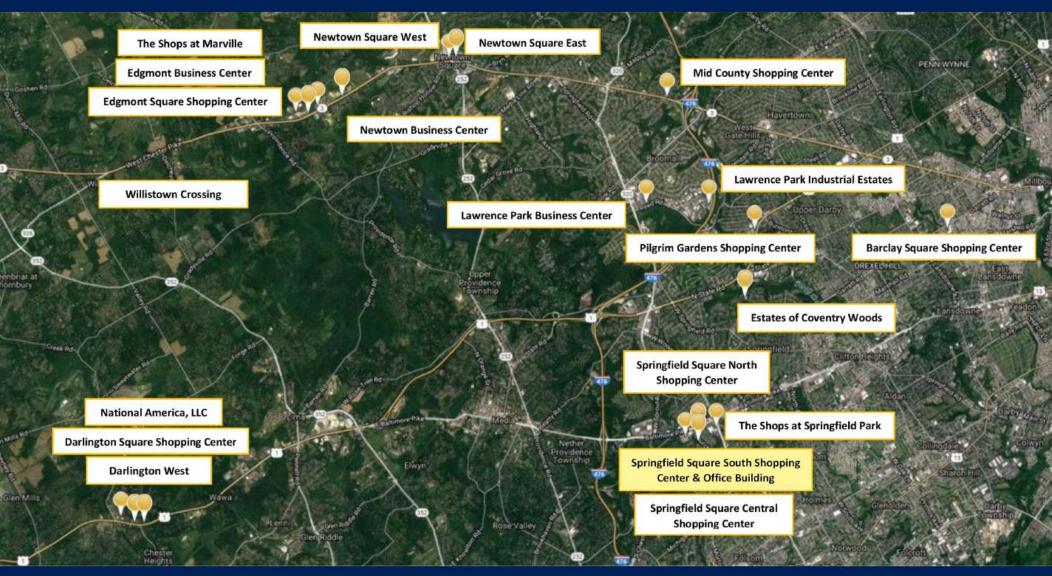

## Building a Better Future in Delaware County, PA • Since 1960 •

-9 Mile Span

N R NATIONAL REALTY CORPORATION EST. 1960