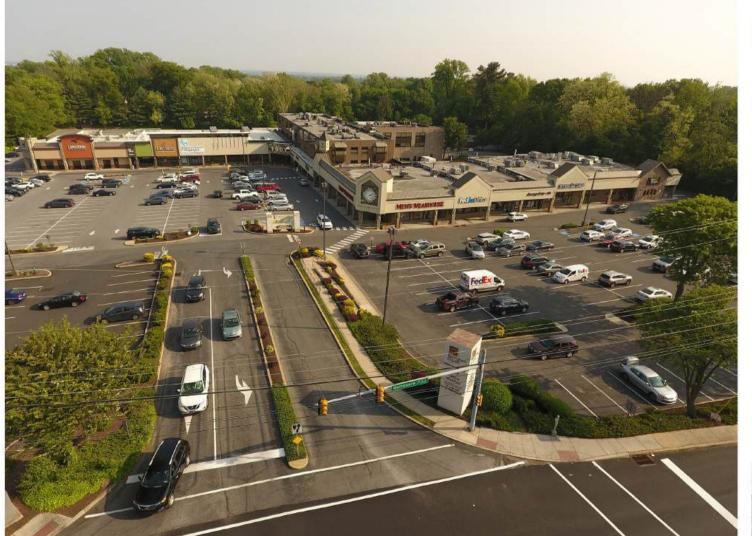

## Springfield Square South Shopping Center 1001 Baltimore Pike, Springfield, PA 19064

|   |         | Population | Households | Avg. HH Income | 36,000<br>Vehicles<br>Per Day |
|---|---------|------------|------------|----------------|-------------------------------|
| 1 | 3 Miles | 144,718    | 56,442     | \$126,900      |                               |
|   | 5 Miles | 367,977    | 139,954    | \$111,700      |                               |