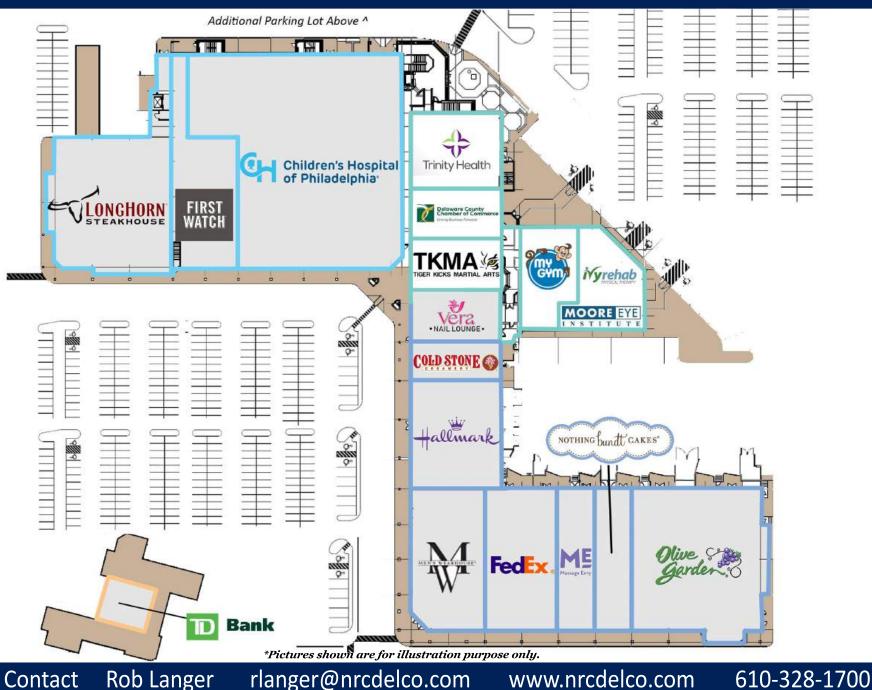

## Springfield Square South Shopping Center 1001 Baltimore Pike, Springfield, PA 19064

|   |         | Population | Households | Avg. HH Income | 36,000<br>Vehicles<br>Per Day |
|---|---------|------------|------------|----------------|-------------------------------|
| 1 | 3 Miles | 144,718    | 56,442     | \$126,900      |                               |
|   | 5 Miles | 367,977    | 139,954    | \$111,700      |                               |

## Springfield Square South Shopping Center 1001 Baltimore Pike, Springfield, PA 19064

**Rob Langer** Leasing Contact rlanger@nrcdelco.com

www.nrcdelco.com

NATIONAL REALTY

EST 1960

CORPORA