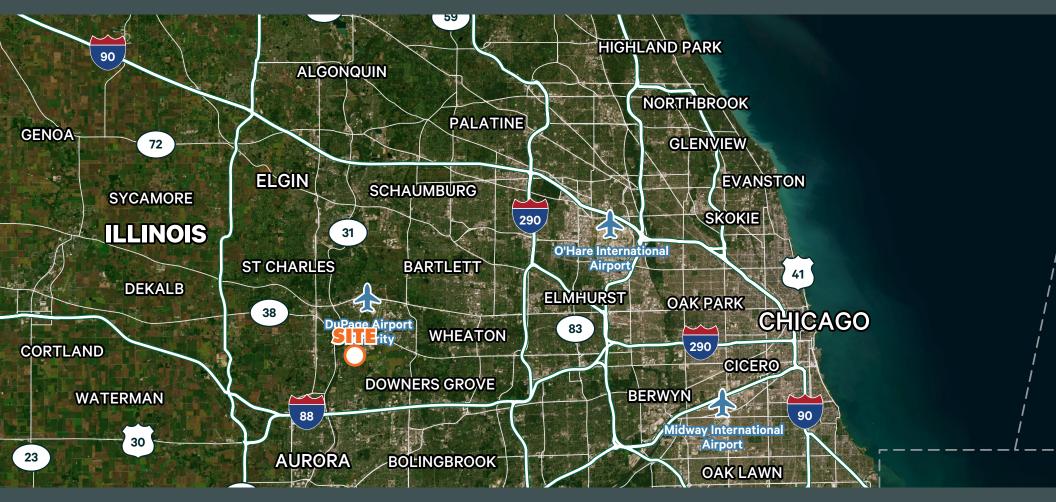

## Warehouse Condo

### **Property Features**

+ Available Condo Size: 5,000 SF

+ Total Building Size: 20,000 SF

+ Land Size: 6 Acres

+ Clear Height: 14'

+ Drive-in Door: 1

+ Sprinklers: Wet

+ Ample parking

+ Close proximity to Route 38, Route 25, I-88

### **Contact Us**

Dylan DeMaio

Associate +1 224 938 5260 dylan.demaio@cbre.com 1055 Paramount Pkwy Batavia, IL 60510



# Site Plan











### **Contact Us**

#### **Dylan DeMaio**

Associate

+1 224 938 5260

dylan.demaio@cbre.com

© 2024 CBRE, Inc. All rights reserved. This information has been obtained from sources believed reliable, but has not been verified for accuracy or completeness. You should conduct a careful, independent investigation of the property and verify all information. Any reliance on this information is solely at your own risk. CBRE and the CBRE logo are service marks of CBRE, Inc. All other marks displayed on this document are the property of their respective owners, and the use of such logos does not imply any affiliation with or endorsement of CBRE. Photos herein are the property of their respective owners. Use of these images without the express written consent of the owner is prohibited.

**CBRE**