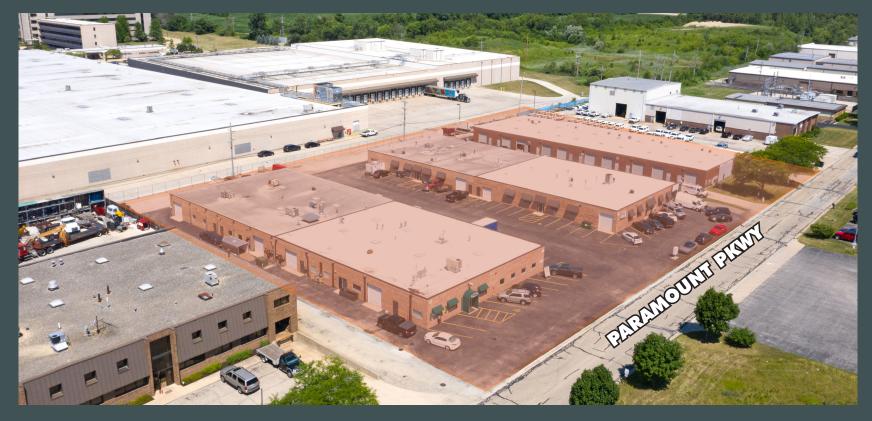

## Warehouse Condo

### **Property Features**

+ Available Condo Size: 5,000 SF

+ Total Building Size: 20,000 SF

+ Land Size: 6 Acres

+ Clear Height: 14'

+ Drive-in Door: 1

+ Sprinklers: Wet

+ Ample parking

+ Close proximity to Route 38, Route 25, I-88

### **Contact Us**

Dylan DeMaio

Associate +1 224 938 5260 dylan.demaio@cbre.com 1055 Paramount Pkwy Batavia, IL 60510



# Site Plan











### **Contact Us**

#### **Dylan DeMaio**

Associate

+1 224 938 5260

dylan.demaio@cbre.com

© 2024 CBRE, Inc. All rights reserved. This information has been obtained from sources believed reliable, but has not been verified for accuracy or completeness. You should conduct a careful, independent investigation of the property and verify all information. Any reliance on this information is solely at your own risk. CBRE and the CBRE logo are service marks of CBRE, Inc. All other marks displayed on this document are the property of their respective owners, and the use of such logos does not imply any affiliation with or endorsement of CBRE. Photos herein are the property of their respective owners. Use of these images without the express written consent of the owner is prohibited.