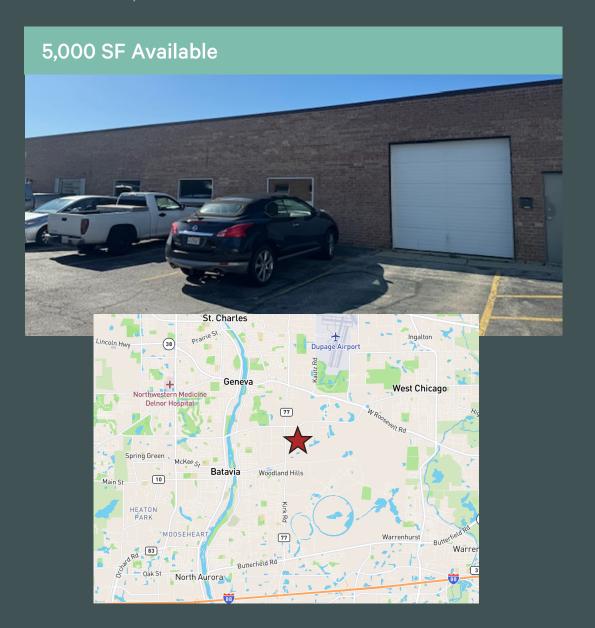

## Warehouse Condo

### **Property Features**

+ Available Condo Size: 5,000 SF

+ Total Building Size: 20,000 SF

+ Land Size: 6 Acres

+ Clear Height: 14'

+ Drive-in Door: 1

+ Sprinklers: Wet

+ Ample parking

+ Close proximity to Route 38, Route 25, I-88