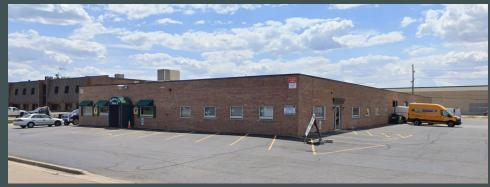

## Warehouse Condo

### **Property Features**

+ Available Condo Size: 5,000 SF

+ Total Building Size: 20,000 SF

+ Land Size: 6 Acres

+ Clear Height: 14'

+ Drive-in Door: 1

+ Sprinklers: Wet

+ Ample parking