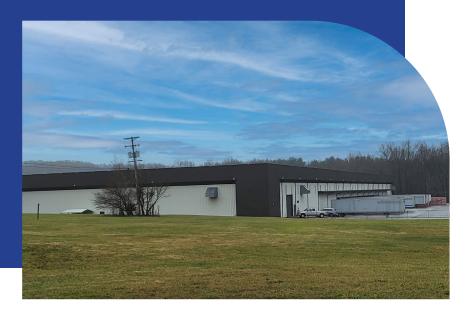

# **PROPERTY OVERVIEW**

Lease Rate: \$6.85/SF NNN

Annual Taxes: \$23,204

3+ acres of outside storage (available at an additional cost)

| Total SF        | 100,000 SF                                          |
|-----------------|-----------------------------------------------------|
| Office SF       | ±2,700 SF                                           |
| Land Acerage    | 10.5 Acres                                          |
| Clear Height    | 27' at eave; 32' at center                          |
| Column Spacing  | 30′                                                 |
| Dock Doors      | 14                                                  |
| Drive-In Doors  | 1                                                   |
| Sprinklers      | Fully Sprinkled                                     |
| Lighting        | NEW LED                                             |
| Interior        | NEW PAINT AND TILE<br>(restrooms/breakroom/offices) |
| Trailer Parking | 50+, excluding the outdoor storage area             |
| Heat            | Gas                                                 |
| Power           | 3 Phase; 480 Power                                  |