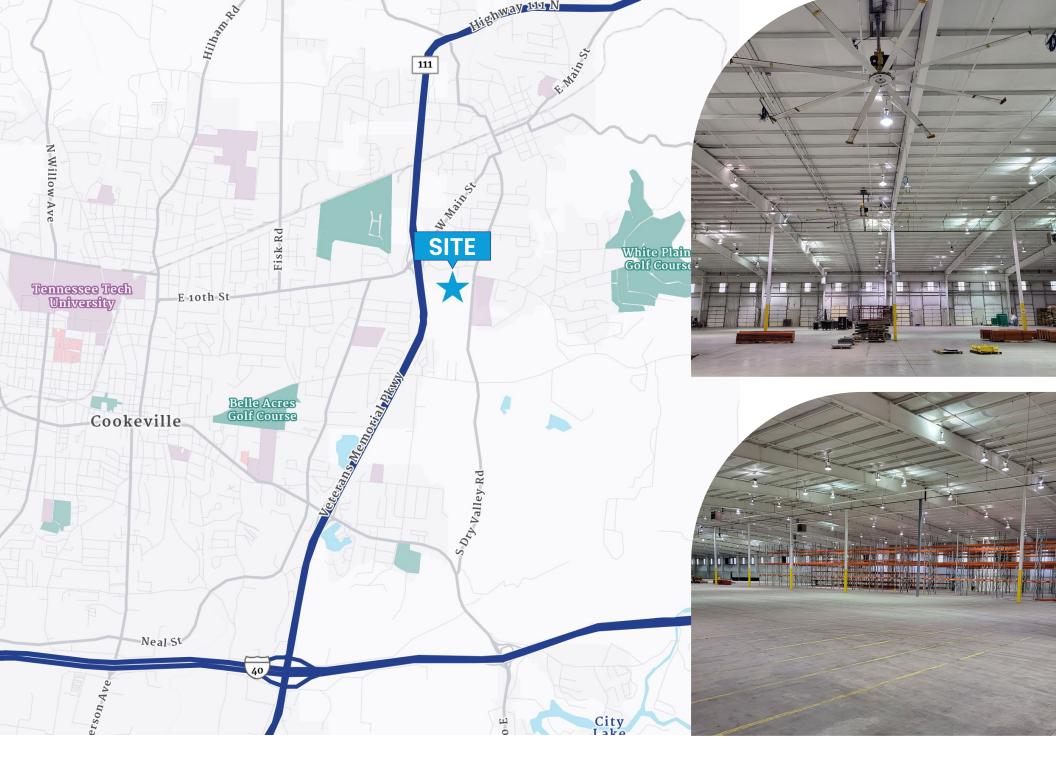

# **PROPERTY OVERVIEW**

Lease Rate: \$6.85/SF NNN

Annual Taxes: \$23,204

3+ acres of outside storage (available at an additional cost)

| Total SF        | 100,000 SF                                          |
|-----------------|-----------------------------------------------------|
| Office SF       | ±2,700 SF                                           |
| Land Acerage    | 10.5 Acres                                          |
| Clear Height    | 27' at eave; 32' at center                          |
| Column Spacing  | 30′                                                 |
| Dock Doors      | 14                                                  |
| Drive-In Doors  | 1                                                   |
| Sprinklers      | Fully Sprinkled                                     |
| Lighting        | NEW LED                                             |
| Interior        | NEW PAINT AND TILE<br>(restrooms/breakroom/offices) |
| Trailer Parking | 50+, excluding the outdoor storage area             |
| Heat            | Gas                                                 |
| Power           | 3 Phase; 480 Power                                  |