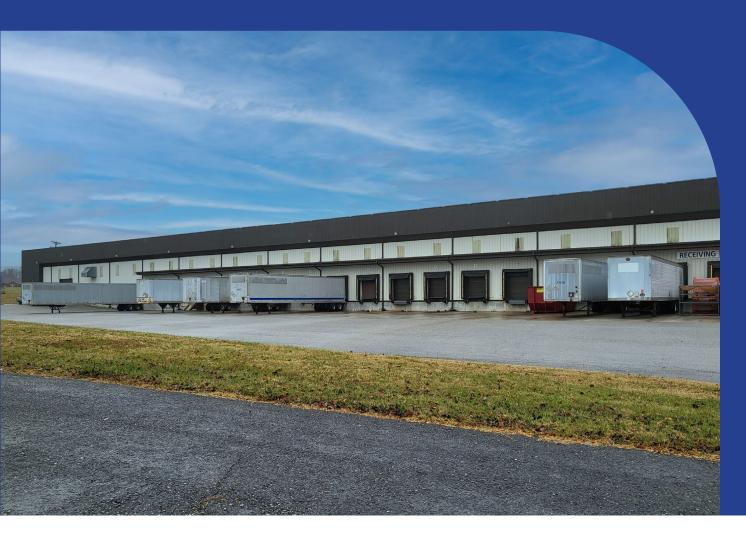

# **PROPERTY OVERVIEW**

Lease Rate: \$6.85/SF NNN

Annual Taxes: \$23,204

3+ acres of outside storage (available at an additional cost)

| Total SF        | 100,000 SF                                          |
|-----------------|-----------------------------------------------------|
| Office SF       | ±2,700 SF                                           |
| Land Acerage    | 10.5 Acres                                          |
| Clear Height    | 27' at eave; 32' at center                          |
| Column Spacing  | 30′                                                 |
| Dock Doors      | 14                                                  |
| Drive-In Doors  | 1                                                   |
| Sprinklers      | Fully Sprinkled                                     |
| Lighting        | NEW LED                                             |
| Interior        | NEW PAINT AND TILE<br>(restrooms/breakroom/offices) |
| Trailer Parking | 50+, excluding the outdoor storage area             |
| Heat            | Gas                                                 |
| Power           | 3 Phase; 480 Power                                  |