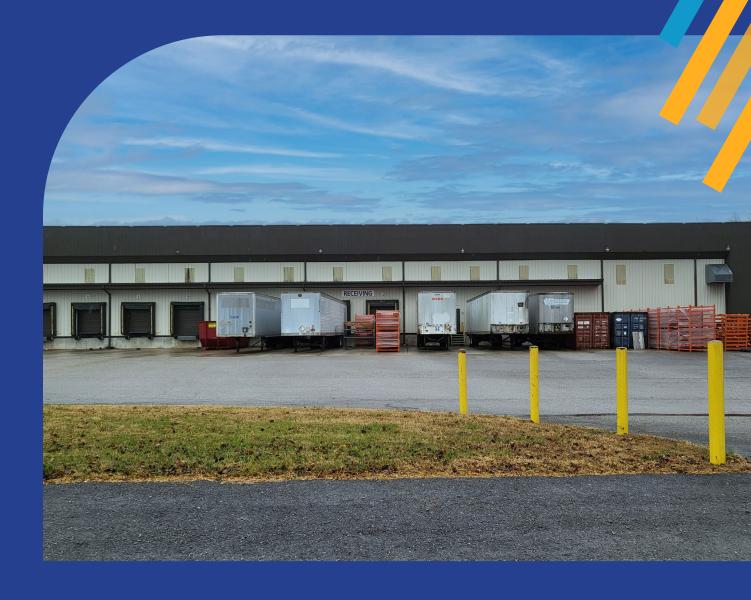

# **PROPERTY OVERVIEW**

Lease Rate: \$6.85/SF NNN

Annual Taxes: \$23,204

3+ acres of outside storage (available at an additional cost)

| Total SF        | 100,000 SF                                          |
|-----------------|-----------------------------------------------------|
| Office SF       | ±2,700 SF                                           |
| Land Acerage    | 10.5 Acres                                          |
| Clear Height    | 27' at eave; 32' at center                          |
| Column Spacing  | 30′                                                 |
| Dock Doors      | 14                                                  |
| Drive-In Doors  | 1                                                   |
| Sprinklers      | Fully Sprinkled                                     |
| Lighting        | NEW LED                                             |
| Interior        | NEW PAINT AND TILE<br>(restrooms/breakroom/offices) |
| Trailer Parking | 50+, excluding the outdoor storage area             |
| Heat            | Gas                                                 |
| Power           | 3 Phase; 480 Power                                  |