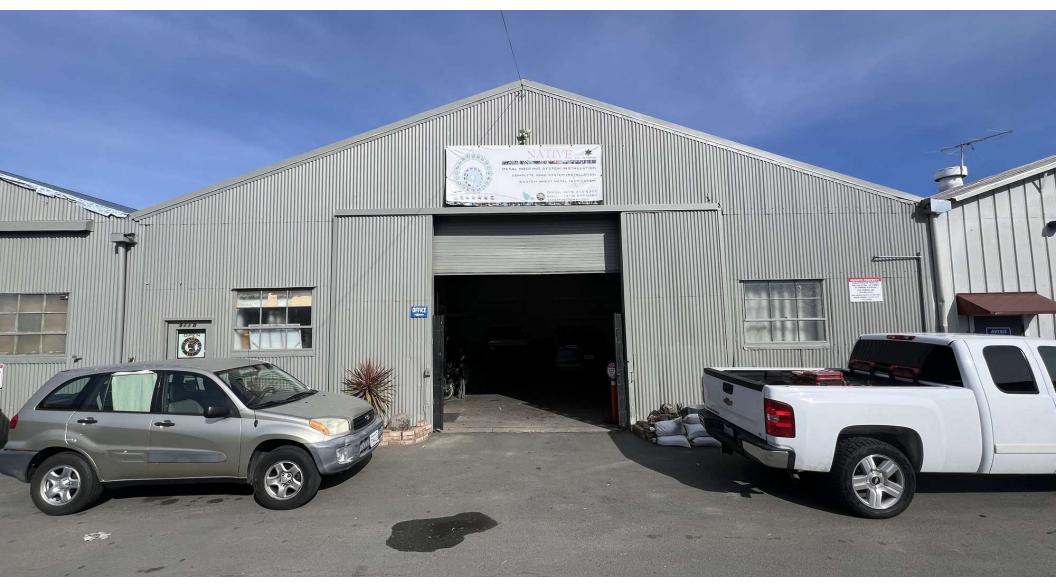

## PROPERTY DESCRIPTION

Industrial warehouse property zoned CCI/O. Great for automotive or any other industrial use.

#### **PROPERTY HIGHLIGHTS**

- Large open warehouse with office and bathroom
- Brand new lighting and insulation
- · Single grade level roll-up door
- 100 amps of power
- Easy access to Highway 101 and Interstate 580

### **OFFERING SUMMARY**

| Lease Rate:    | \$1.50 SF/month (MG) |
|----------------|----------------------|
| Available SF:  | ±3,033 SF            |
| Building Size: | ±15,500 SF           |
| Property Type: | Industrial           |