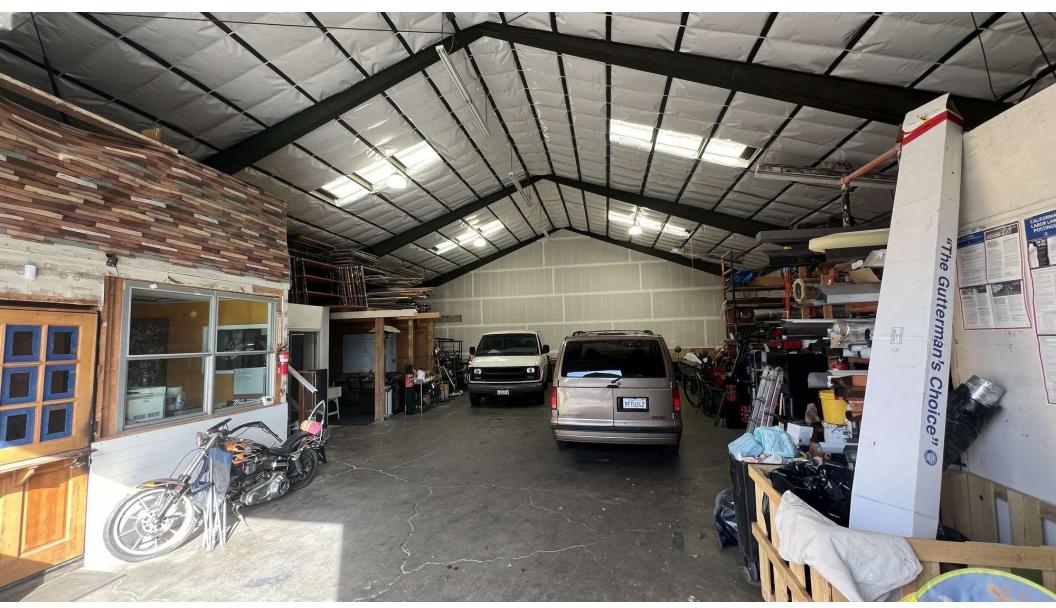

#### **PROPERTY HIGHLIGHTS**

- Large open warehouse with office and bathroom
- Brand new lighting and insulation
- · Single grade level roll-up door
- 100 amps of power
- Easy access to Highway 101 and Interstate 580

**RORY TUTTLE** 

CES CECCHIN

CA LIC #01927108 (415) 870-2036 rory@meridiancommercial.com CA LIC #01763657 (415) 762-8064 ces@meridiancommercial.com

**Additional Photos** 