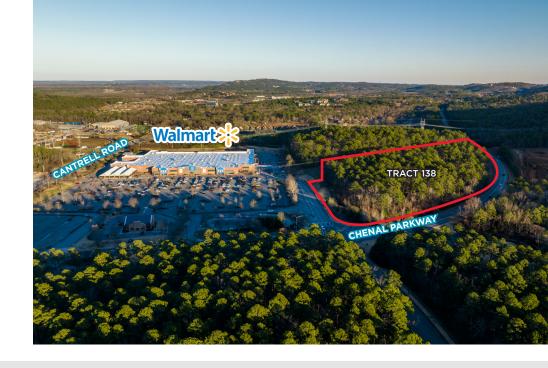

## **TRACT 138**

| Tract/Lot | Acreage  | Zoning | Price/SF   |
|-----------|----------|--------|------------|
| Tract 138 | 10.59 AC | C-3    | \$15.00/SF |