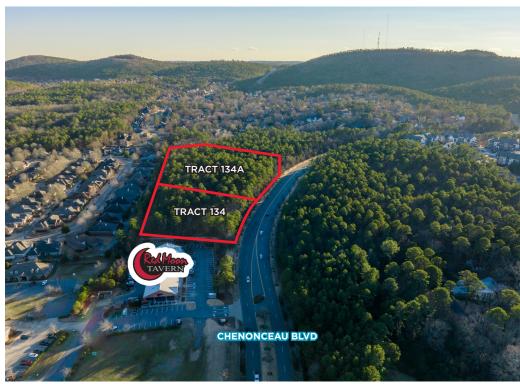

## **TRACT 133**

| Tract/Lot | Acreage  | Zoning | Price/SF  |
|-----------|----------|--------|-----------|
| Tract 133 | 12.32 AC | 0-3    | \$7.00/SF |

| Tract/Lot  | Acreage | Zoning | Price/SF   |
|------------|---------|--------|------------|
| Tract 134  | 5.51 AC | C-3    | \$10.00/SF |
| Tract 134A | 7.93 AC | O-3    | \$10.00/SF |