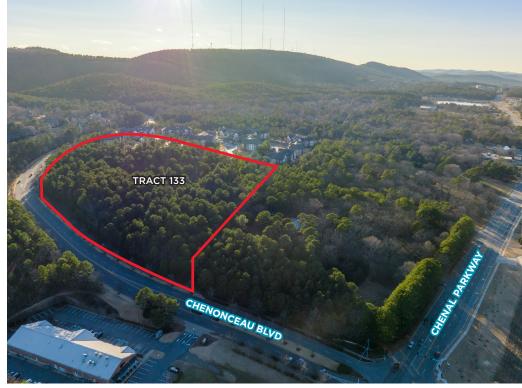

## **TRACT 133**

| Tract/Lot | Acreage  | Zoning | Price/SF  |
|-----------|----------|--------|-----------|
| Tract 133 | 12.32 AC | 0-3    | \$7.00/SF |

| Tract/Lot  | Acreage | Zoning | Price/SF   |
|------------|---------|--------|------------|
| Tract 134  | 5.51 AC | C-3    | \$10.00/SF |
| Tract 134A | 7.93 AC | O-3    | \$10.00/SF |