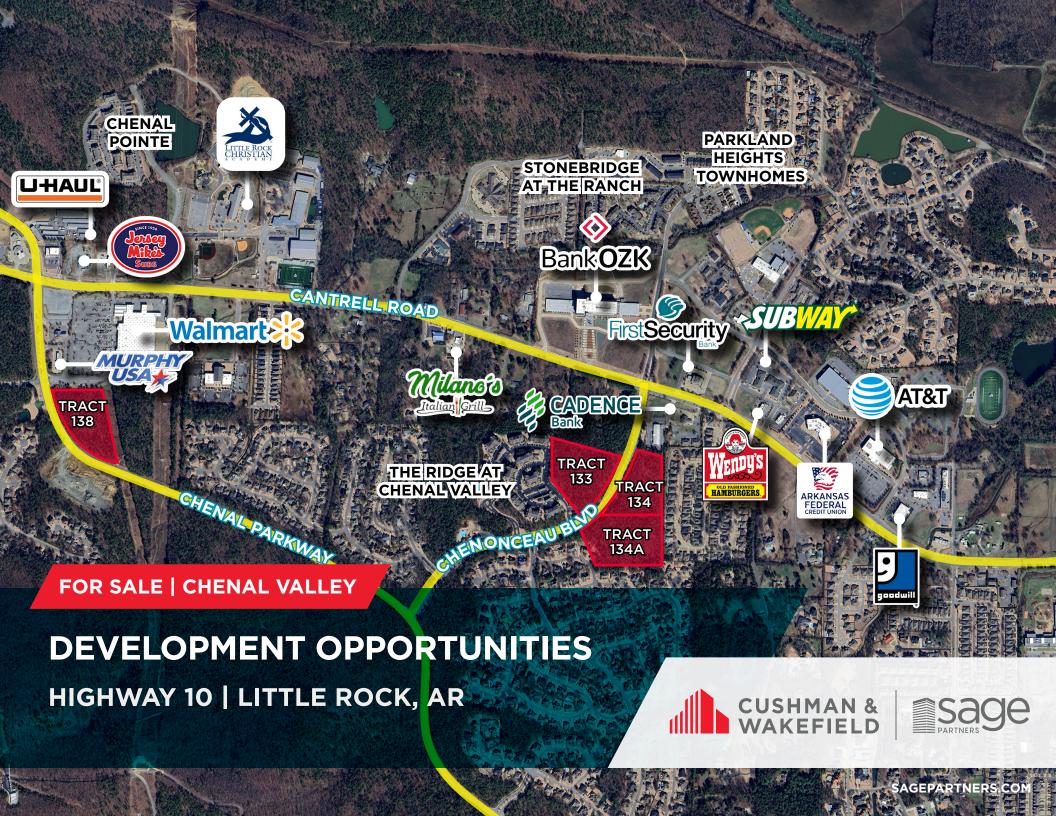

## **TRACT 133**

| Tract/Lot | Acreage  | Zoning | Price/SF  |
|-----------|----------|--------|-----------|
| Tract 133 | 12.32 AC | 0-3    | \$7.00/SF |

| Tract/Lot  | Acreage | Zoning | Price/SF   |
|------------|---------|--------|------------|
| Tract 134  | 5.51 AC | C-3    | \$10.00/SF |
| Tract 134A | 7.93 AC | O-3    | \$10.00/SF |