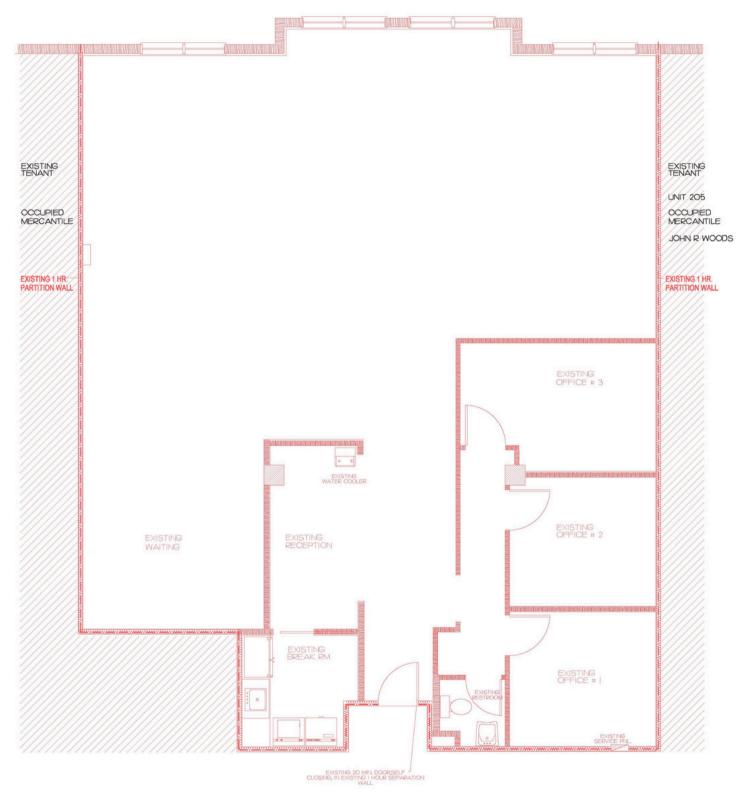

### OFFICE FOR SALE



#### 9015 STRADA STELL COURT #105 NAPLES 34109

Located in a highly desirable Class "A" office park located in North Naples on Vanderbilt Beach Road close to the intersection of Airport Road. Within walking distance of fitness, retail and many restaurants.

#### OFFERING SUMMARY

PRICE: \$975,000 ASSOCIATION DUES:

\$4,918 (Quarterly)

UNIT SIZE: 2,113 SF R.E. TAXES (2023): \$6,604.39

Clint Sherwood, ext. 179, clint@ipcnaples.com

CONTACT **(239)** 261-3400

Rob Carroll, ext. 111, rob@ipcnaples.com



## FLOOR PLAN

SUITES #105: 2,113 +/- RSF





# LOCATOR MAP







| DEMOGRAPHICS (2023)             | 1 MILE                                                                      | 3 MILE    | 5 MILE    |
|---------------------------------|-----------------------------------------------------------------------------|-----------|-----------|
| Est. Population                 | 6,008                                                                       | 54,113    | 119,324   |
| Est. Household Income           | \$157,784                                                                   | \$147,344 | \$153,580 |
| Avg. Daily Traffic Count (2023) | 29,500 Cars Average Daily on<br>Vanderbilt Beach Road<br>43,000 Airport Rd. |           |           |