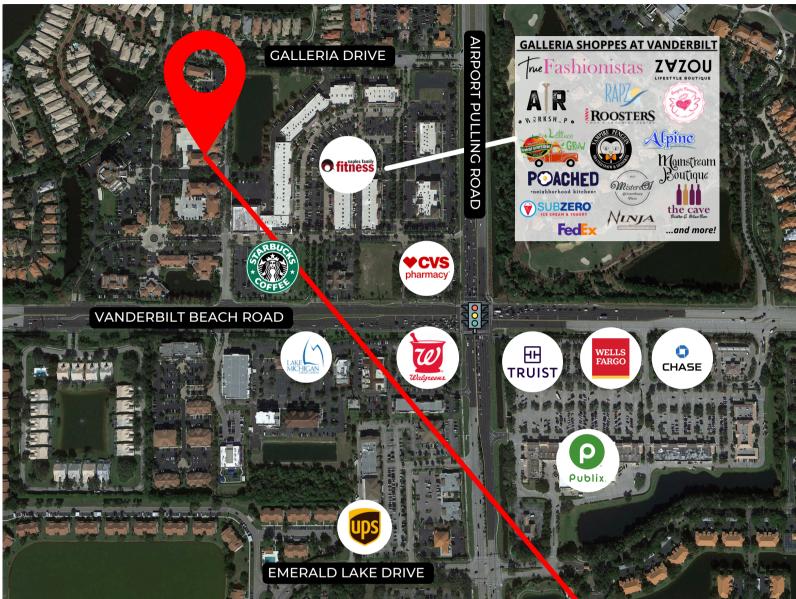

# LOCATOR MAP

| DEMOGRAPHICS (2023)             | 1 MILE                                                                      | 3 MILE    | 5 MILE    |
|---------------------------------|-----------------------------------------------------------------------------|-----------|-----------|
| Est. Population                 | 6,008                                                                       | 54,113    | 119,324   |
| Est. Household Income           | \$157,784                                                                   | \$147,344 | \$153,580 |
| Avg. Daily Traffic Count (2023) | 29,500 Cars Average Daily on<br>Vanderbilt Beach Road<br>43,000 Airport Rd. |           |           |