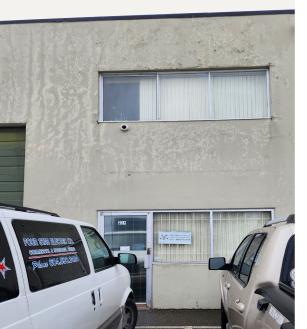

## Flex Warehouse Showroom & 2nd Floor Office

- Grade loading
- Improved offices, kitchenette, and full bathroom
- Transit oriented

#### **OPPORTUNITY**

Macdonald Commercial is pleased to present the opportunity to purchase a centrally located warehouse showroom with a second-floor office, situated at Sandall Industrial Park on 76 Avenue & 128 Street in the high-volume Newton area of Surrey. The subject space is ideal for a variety of retail, office, educational, professional, and storage uses.