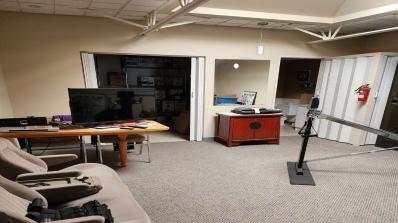

## Flex Warehouse Showroom & 2nd Floor Office

- Grade loading
- Improved offices, kitchenette, and full bathroom
- Transit oriented

## Total Building Size

Approximately 2,800 sq. ft.

Main Floor

Second Floor

1,400 sq. ft.

1,400 sq. ft.