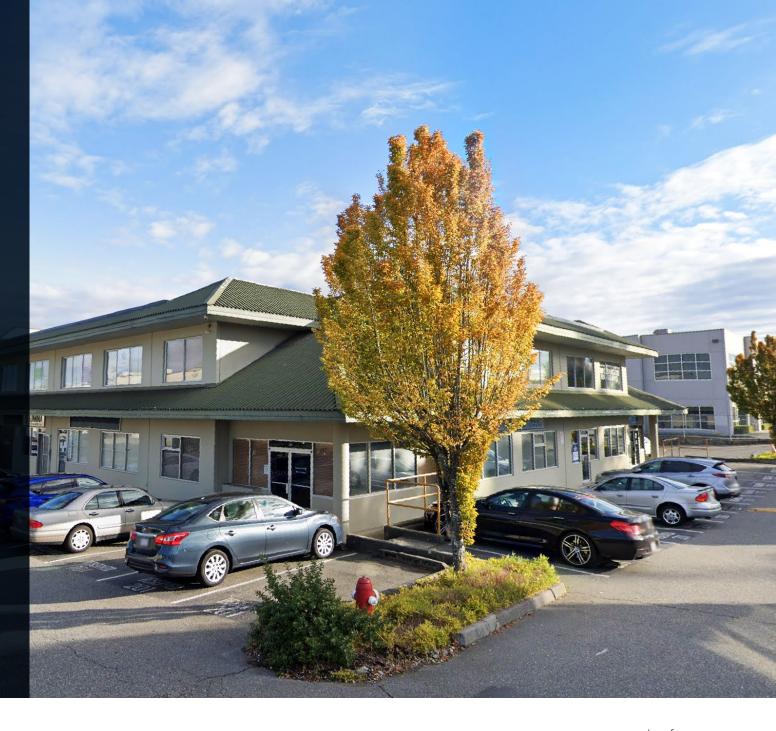

#### **OPPORTUNITY**

Macdonald Commercial is pleased to present the opportunity to purchase a centrally located warehouse showroom with a second-floor office, situated at Sandall Industrial Park on 76 Avenue & 128 Street in the high-volume Newton area of Surrey. The subject space is ideal for a variety of retail, office, educational, professional, and storage uses.

#### LOCATION

The property is situated in a rapidly growing area of Newton, offering easy accessibility from all directions and close proximity to key transportation infrastructure and major arterials. This advantageous location makes the property an excellent choice for expanding businesses.