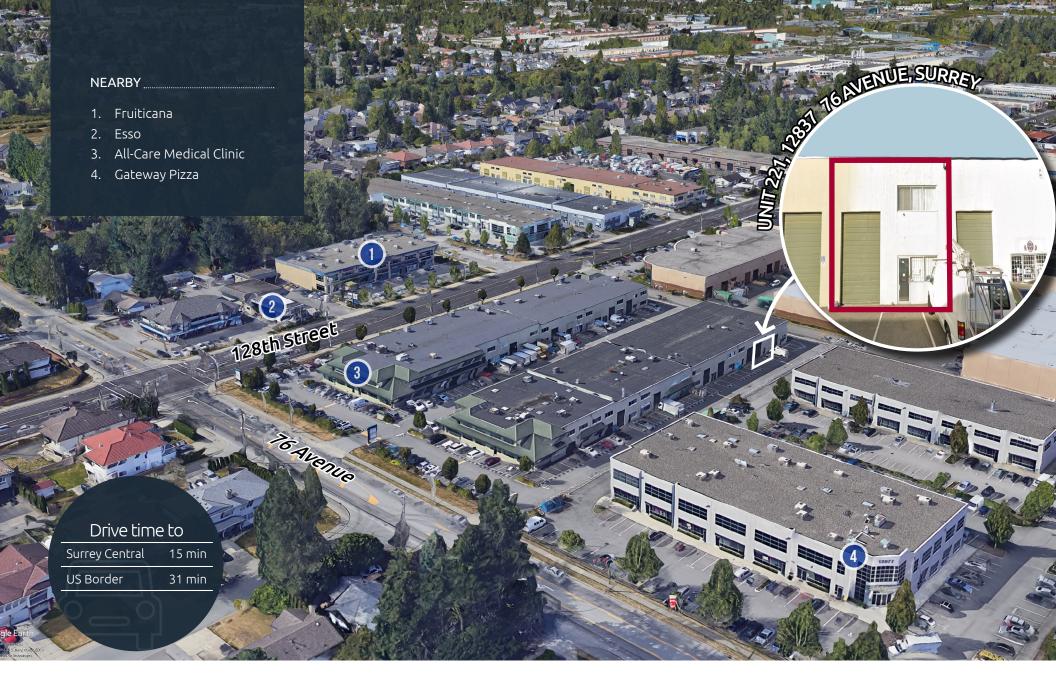

#### Address

Unit 221

12837 - 76 Avenue, Surrey, BC

#### LOCATION

The property is situated in a rapidly growing area of Newton, offering easy accessibility from all directions and close proximity to key transportation infrastructure and major arterials. This advantageous location makes the property an excellent choice for expanding businesses.