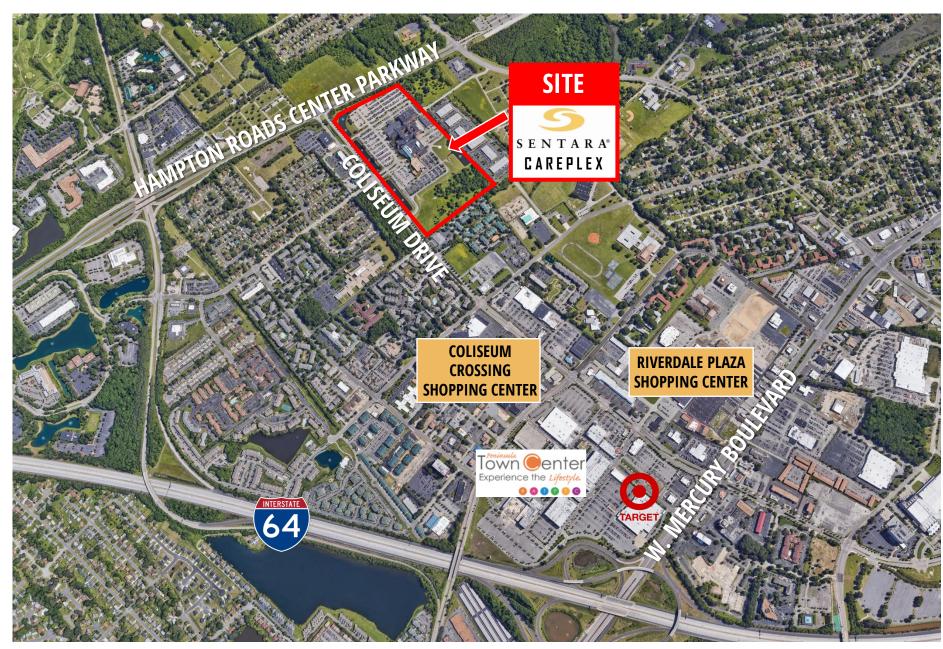

## MEDICAL SUITE AT SENTARA CAREPLEX

3000 COLISEUM DRIVE | HAMPTON, VA 23666 | <u>SENTARALEASING.COM</u>

FOR MORE INFORMATION, PLEASE CONTACT:

John M. Profilet, SIOR

## \$18.50/LSF, NNN \$8.75 estimated OPEX as of 01-01-20

- 1,140 LSF (Suite 202) of second generation medical office space available
- Rare opportunity to lease medical office space located within the Sentara CarePlex Hospital
- Join top tier practices including Sentara Family & Internal Medicine, Sentara Cancer Institute, Hampton Oral & Facial Surgery, and many more
- Suite 202 features two exam rooms, laboratory, physician's office, business office, two private restrooms, and reception area
- Less than two miles from I-64
- Ample surface parking available
- Generous Landlord contribution to tenant's construction costs
- Full service lease includes janitorial service, excluding infectious/regulated medical waste.