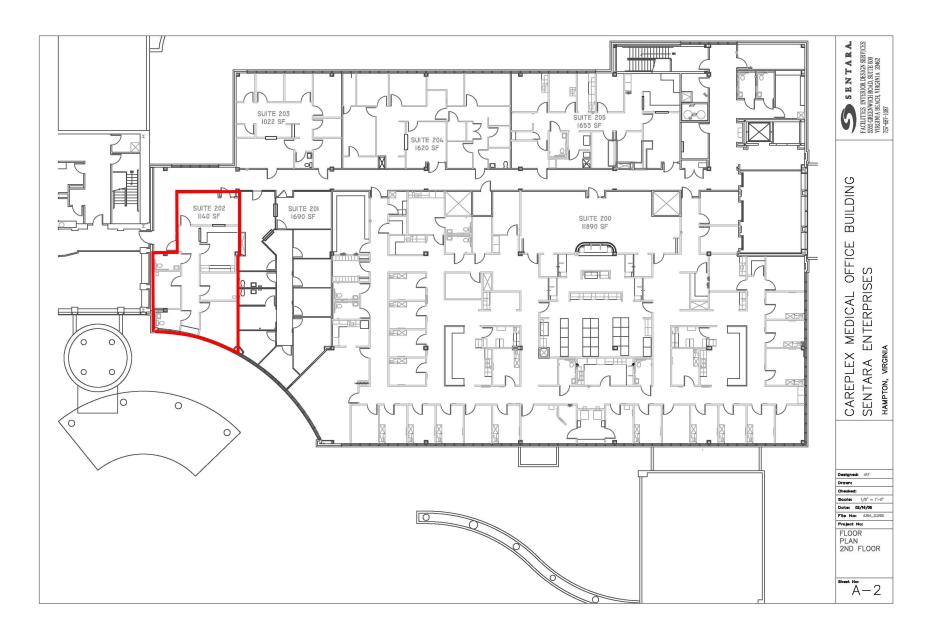

## \$18.50/LSF, NNN \$8.75 estimated OPEX as of 01-01-20

- 1,140 LSF (Suite 202) of second generation medical office space available
- Rare opportunity to lease medical office space located within the Sentara CarePlex Hospital
- Join top tier practices including Sentara Family & Internal Medicine, Sentara Cancer Institute, Hampton Oral & Facial Surgery, and many more
- Suite 202 features two exam rooms, laboratory, physician's office, business office, two private restrooms, and reception area
- Less than two miles from I-64
- Ample surface parking available
- Generous Landlord contribution to tenant's construction costs
- Full service lease includes janitorial service, excluding infectious/regulated medical waste.