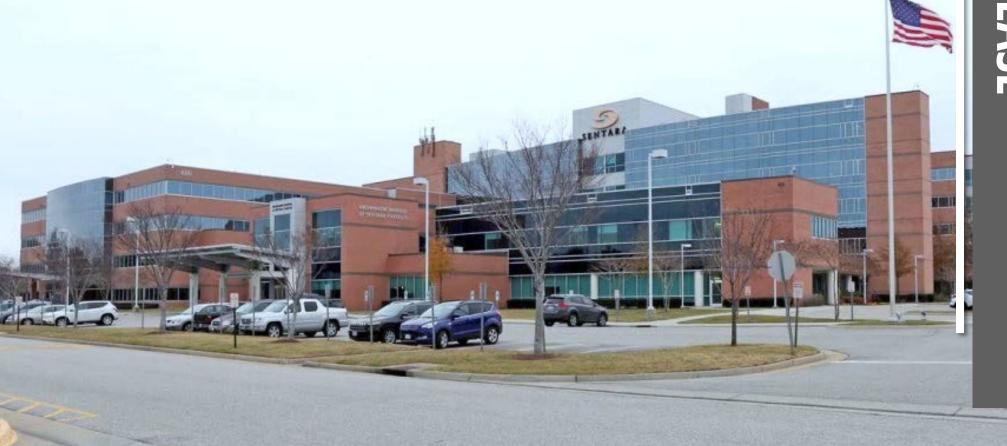

## MEDICAL SUITE AT SENTARA CAREPLEX

3000 COLISEUM DRIVE | HAMPTON, VA 23666 | <u>SENTARALEASING.COM</u>

FOR MORE INFORMATION, PLEASE CONTACT:

John M. Profilet, SIOR

## \$18.50/LSF, NNN \$8.75 estimated OPEX as of 01-01-20

- 1,140 LSF (Suite 202) of second generation medical office space available
- Rare opportunity to lease medical office space located within the Sentara CarePlex Hospital
- Join top tier practices including Sentara Family & Internal Medicine, Sentara Cancer Institute, Hampton Oral & Facial Surgery, and many more
- Suite 202 features two exam rooms, laboratory, physician's office, business office, two private restrooms, and reception area
- Less than two miles from I-64
- Ample surface parking available
- Generous Landlord contribution to tenant's construction costs
- Full service lease includes janitorial service, excluding infectious/regulated medical waste.