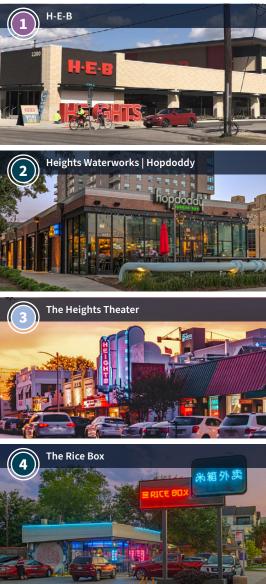

### **CLOSE PROXIMITY TO SUBMARKETS**

LEADING RETAILERS AND NEIGHBORHOODS

535 W 20th is located among the Greater Heights hottest dining and residential areas, located minutes away from H-E-B, Jinya Ramen Bar, Hopdoddy, and countless other leading restaurateurs.

#### EXECUTIVE SUMMARY | 05

With some of Houston's most iconic restaurants and sights within less than a mile, 535 W 20th's superior location is centered in an unbeatable live, work, play environment.