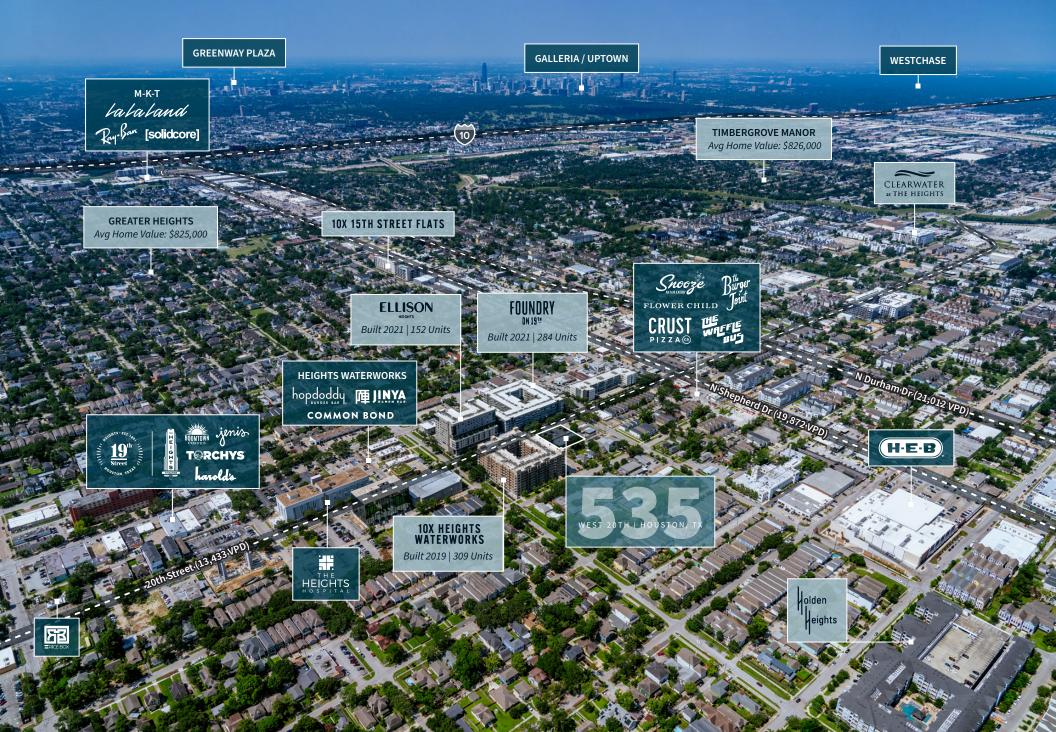

### **CLOSE PROXIMITY TO SUBMARKETS**

LEADING RETAILERS AND NEIGHBORHOODS

535 W 20th is located among the Greater Heights hottest dining and residential areas, located minutes away from H-E-B, Jinya Ramen Bar, Hopdoddy, and countless other leading restaurateurs.

#### EXECUTIVE SUMMARY | 05

With some of Houston's most iconic restaurants and sights within less than a mile, 535 W 20th's superior location is centered in an unbeatable live, work, play environment.

## **IRREPLACEABLE INFILL LOCATION**

#### EXECUTIVE SUMMARY | 06

WITHIN A THRIVING MICRO MARKET