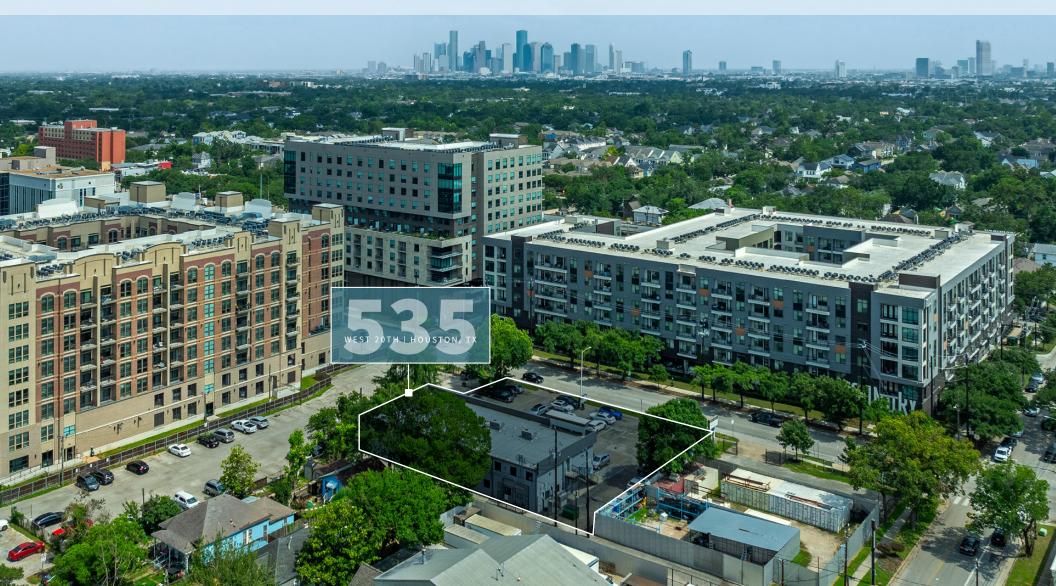

# 535 W 20TH: AT A GLANCE

### **INVESTMENT SUMMARY**

IRREPLACEABLE INFILL LOCATION WITHIN A THRIVING MICRO MARKET **CLOSE PROXIMITY TO LEADING RETAIL:** 19TH STREET, HEIGHTS WATERWORKS, & SHEPHERD STREET **TWO TENANT ASSET** CREATES EASE OF OWNERSHIP STRONG TENANTS: SOLA SALON & URBAN OFFICE