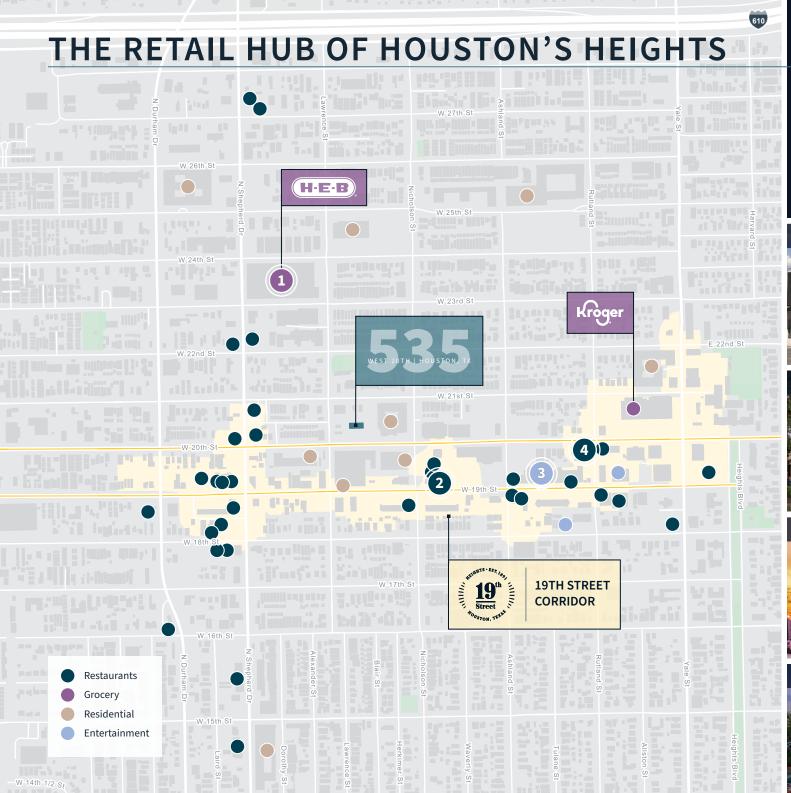

### **CLOSE PROXIMITY TO SUBMARKETS**

LEADING RETAILERS AND NEIGHBORHOODS

535 W 20th is located among the Greater Heights hottest dining and residential areas, located minutes away from H-E-B, Jinya Ramen Bar, Hopdoddy, and countless other leading restaurateurs.

#### EXECUTIVE SUMMARY | 05

With some of Houston's most iconic restaurants and sights within less than a mile, 535 W 20th's superior location is centered in an unbeatable live, work, play environment.

## **IRREPLACEABLE INFILL LOCATION**

#### EXECUTIVE SUMMARY | 06

WITHIN A THRIVING MICRO MARKET