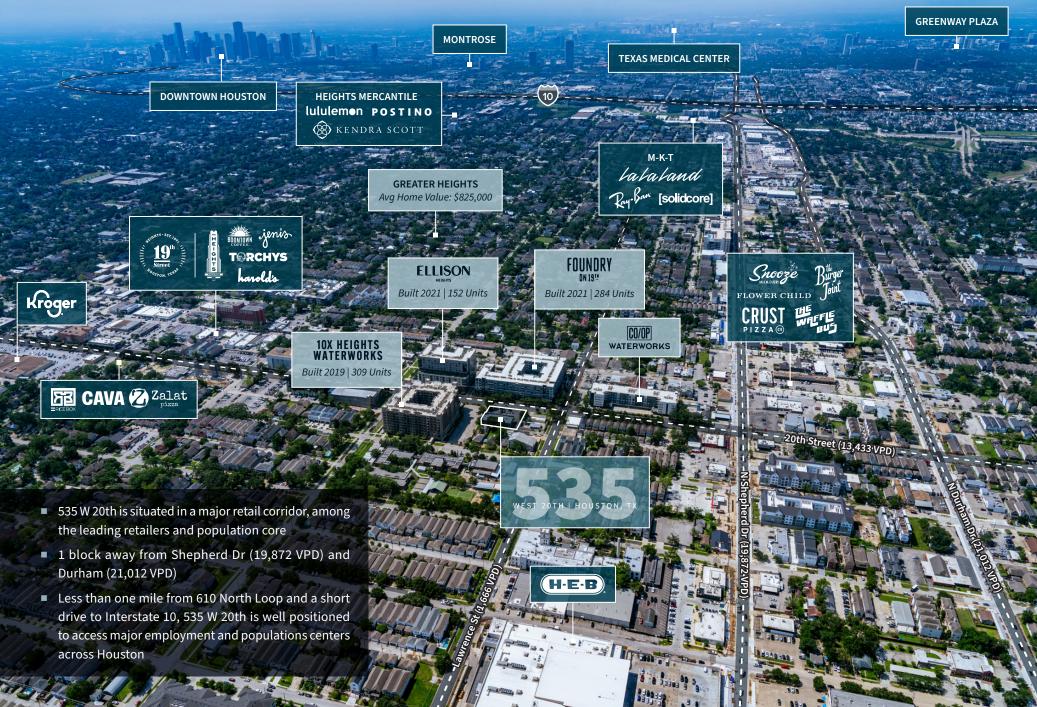

### **CLOSE PROXIMITY TO SUBMARKETS**

LEADING RETAILERS AND NEIGHBORHOODS

535 W 20th is located among the Greater Heights hottest dining and residential areas, located minutes away from H-E-B, Jinya Ramen Bar, Hopdoddy, and countless other leading restaurateurs.

#### EXECUTIVE SUMMARY | 05

With some of Houston's most iconic restaurants and sights within less than a mile, 535 W 20th's superior location is centered in an unbeatable live, work, play environment.

## **IRREPLACEABLE INFILL LOCATION**

#### EXECUTIVE SUMMARY | 06

WITHIN A THRIVING MICRO MARKET