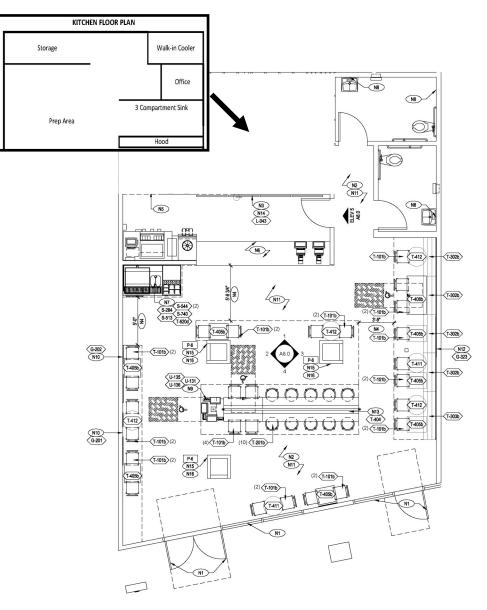

# PROPERTY LOCATION 5350 GREAT AMERICA PKWY, SANTA CLARA, CA

FLOOR PLAN

PACIFIC GATEWAY PROPERTIES 158 JACKSON STREET SAN JOSE, CA 95112 PHONE: (669)271-4225 FAX: (669)-271-4222

### **PROPERTY LOCATION** 5350 GREAT AMERICA PKWY, SANTA CLARA, CA