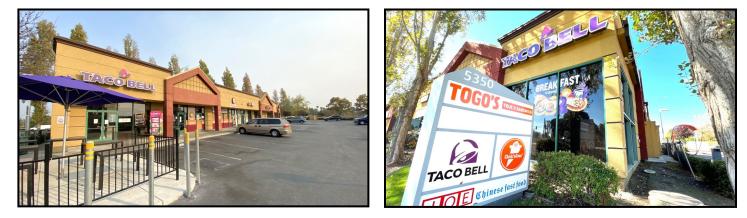

#### PROPERTY PHOTOS 5350 GREAT AMERICA PKWY, SANTA CLARA, CA

**РНОТО 1** 

**РНОТО 2** 

РНОТО 3

PACIFIC GATEWAY PROPERTIES 158 JACKSON STREET SAN JOSE, CA 95112 PHONE: (669)271-4225 FAX: (669)-271-4222

The information listed above is obtained from sources we believe to be reliable however we accept no responsibility for its correctness.

#### • FORMER TACO BELL'S RESTAURANT SPACE

- LOCATED NEAR LEVI'S STADIUM, GREAT AMERICA AMUSEMENT PARK AND SANTA CLARA CONVENTION CENTER
- NEIGHBORING MANY FIRST CLASS TECH COMPANIES ALONG THE GREAT AMERICA PKWY.
- CO-TENANTS WITH TOGO'S, JOE'S CHINESE, GOMBEI TOFU, GOLDKONDA INDIAN RESTAURANT
- Size of Premises: Approximately 2,028 sq/ft
- PATIO INCLUDED!
- RENT: \$3.25Psf , NNN \$1.75Psf
- A.D.T. APPROXIMATELY <u>35,000 CARS</u> DAILY