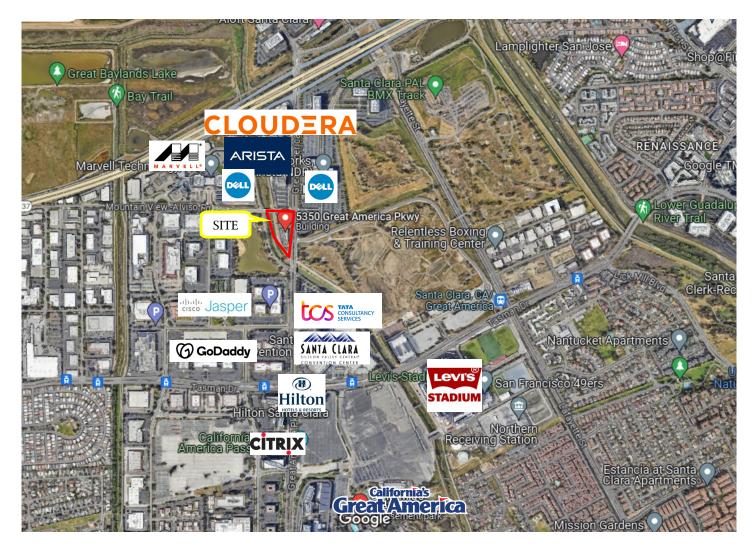

### **PROPERTY LOCATION** 5350 GREAT AMERICA PKWY, SANTA CLARA, CA

#### SURROUNDING AREA