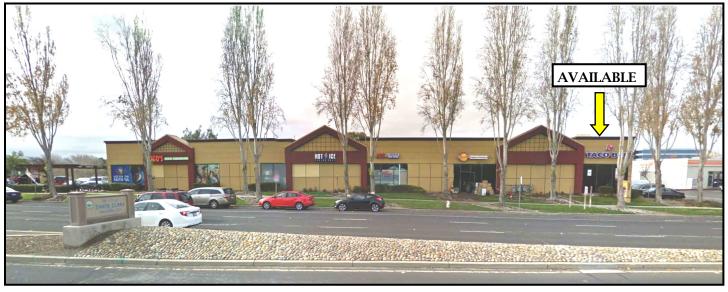

#### PROPERTY PHOTOS 5350 GREAT AMERICA PKWY, SANTA CLARA, CA

**РНОТО 1** 

**РНОТО 2** 

РНОТО 3

PACIFIC GATEWAY PROPERTIES 158 JACKSON STREET SAN JOSE, CA 95112 PHONE: (669)271-4225 FAX: (669)-271-4222

The information listed above is obtained from sources we believe to be reliable however we accept no responsibility for its correctness.

#### • FORMER TACO BELL'S RESTAURANT SPACE

- LOCATED NEAR LEVI'S STADIUM, GREAT AMERICA AMUSEMENT PARK AND SANTA CLARA CONVENTION CENTER
- NEIGHBORING MANY FIRST CLASS TECH COMPANIES ALONG THE GREAT AMERICA PKWY.
- CO-TENANTS WITH TOGO'S, JOE'S CHINESE, GOMBEI TOFU, GOLDKONDA INDIAN RESTAURANT
- Size of Premises: Approximately 2,028 sq/ft
- PATIO INCLUDED!
- RENT: \$3.25Psf , NNN \$1.75Psf
- A.D.T. APPROXIMATELY <u>35,000 CARS</u> DAILY