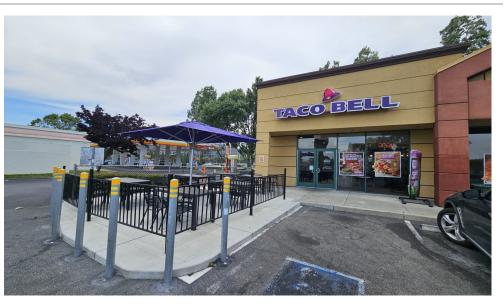

#### PROPERTY PHOTOS 5350 GREAT AMERICA PKWY, SANTA CLARA, CA

**РНОТО 1** 

**РНОТО 2** 

РНОТО 3

PACIFIC GATEWAY PROPERTIES 158 JACKSON STREET SAN JOSE, CA 95112 PHONE: (669)271-4225 FAX: (669)-271-4222

The information listed above is obtained from sources we believe to be reliable however we accept no responsibility for its correctness.

#### • FORMER TACO BELL'S RESTAURANT SPACE

- LOCATED NEAR LEVI'S STADIUM, GREAT AMERICA AMUSEMENT PARK AND SANTA CLARA CONVENTION CENTER
- NEIGHBORING MANY FIRST CLASS TECH COMPANIES ALONG THE GREAT AMERICA PKWY.
- CO-TENANTS WITH TOGO'S, JOE'S CHINESE, GOMBEI TOFU, GOLDKONDA INDIAN RESTAURANT
- Size of Premises: Approximately 2,028 sq/ft
- PATIO INCLUDED!
- RENT: \$3.25Psf , NNN \$1.75Psf
- A.D.T. APPROXIMATELY <u>35,000 CARS</u> DAILY