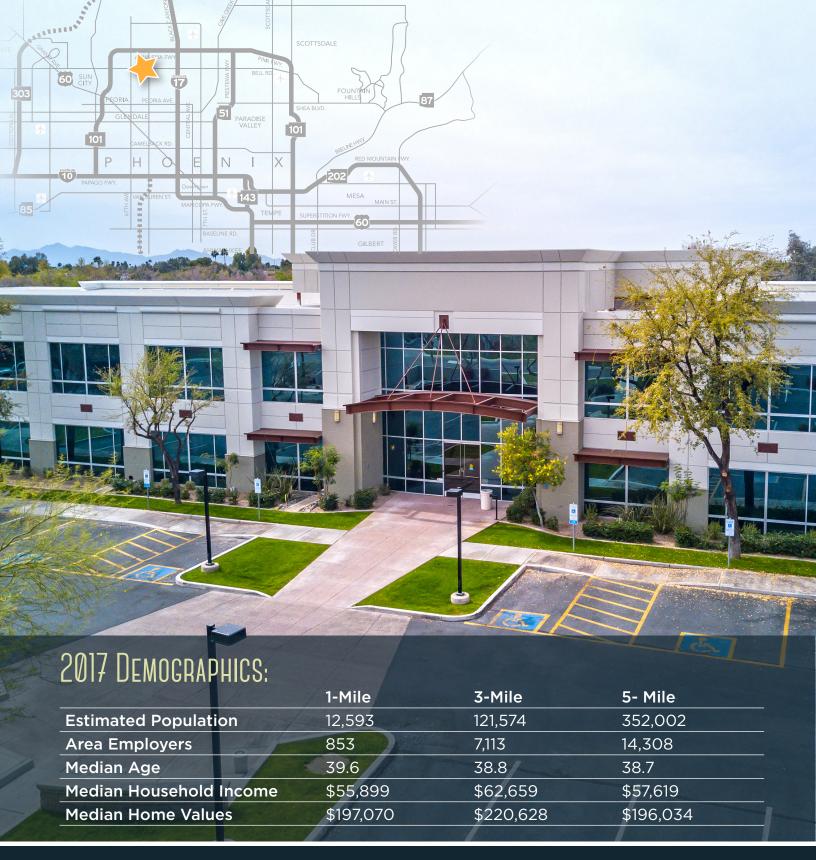

## **LOCATION AMENITIES:**

- Located at 59th Avenue and Bell Road
- Part of 67-acre Talavi Business Park
- 2 Miles to Loop 101 via 59th Avenue or 3 miles via Bell Road
- Walkable Amenities: Sprouts,Old Chicago, LA Fitness and More
- 2 Million SF of retail amenities within a 1-mile radius
- Neighboring Employers: AAA, Delta Dental, Alaska USA Federal Credit Union, Federated Insurance, California Casualty and Red Flex