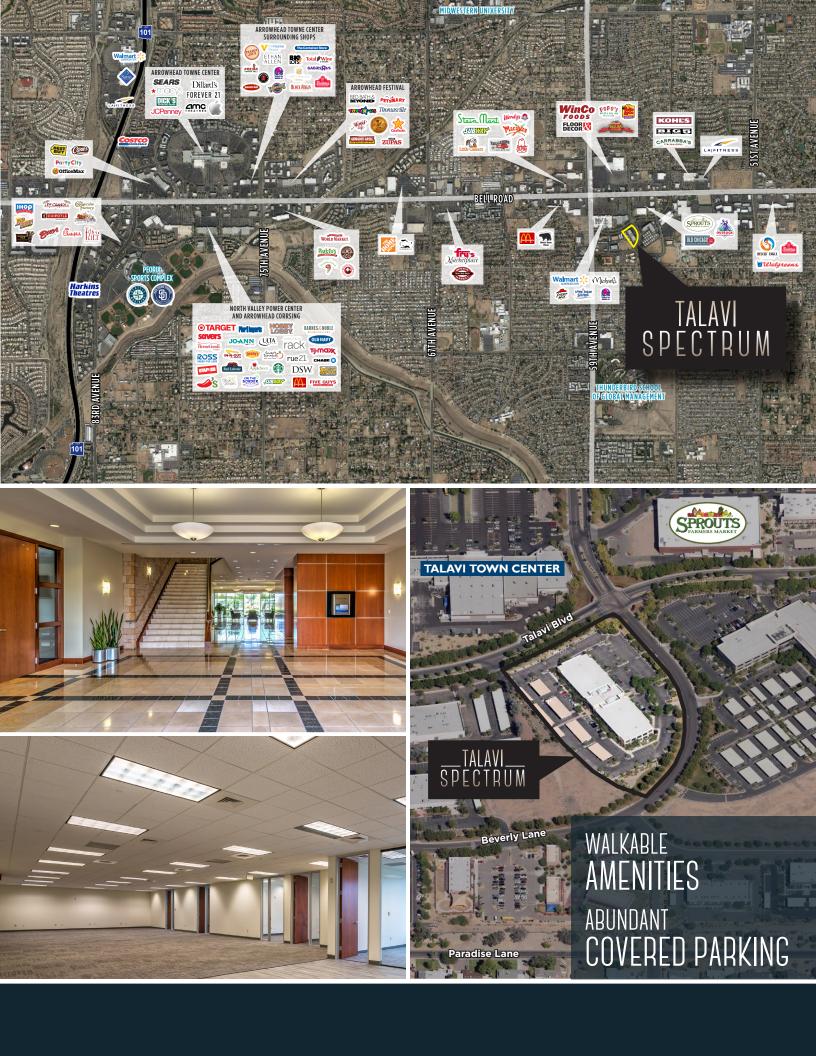

## **LOCATION AMENITIES:**

- Located at 59th Avenue and Bell Road
- Part of 67-acre Talavi Business Park
- 2 Miles to Loop 101 via 59th Avenue or 3 miles via Bell Road
- Walkable Amenities: Sprouts,Old Chicago, LA Fitness and More
- 2 Million SF of retail amenities within a 1-mile radius
- Neighboring Employers: AAA, Delta Dental, Alaska USA Federal Credit Union, Federated Insurance, California Casualty and Red Flex