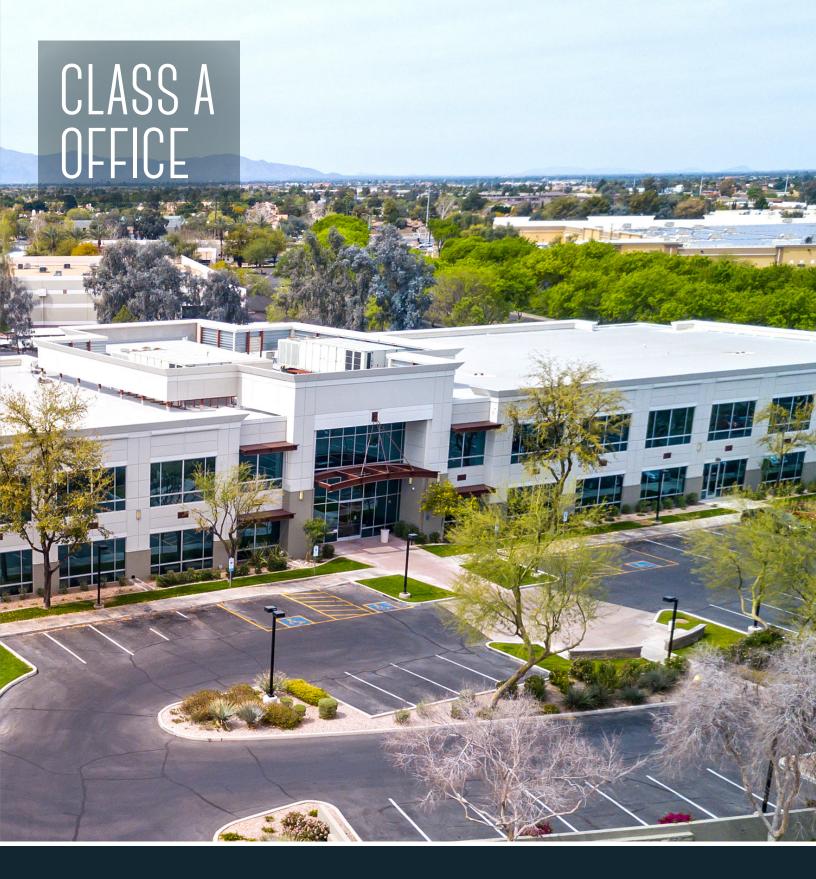

### **BUILDING FEATURES:**

- Class A Office Building
- Two stories, ±75,000 SF
- Parking 4.9/1:000, Abundant Covered, Reserved
- Built in 2002, Renovated 2018
- Signage: Building and Monument Available
- Exterior Suite Entrances Available
- Fiber/TELCO: Cox and Century Link,
  Redundancy Available