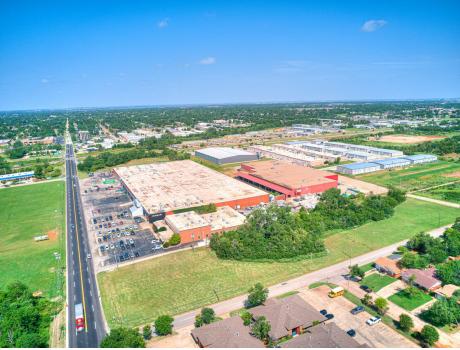

#### **PROPERTY OVERVIEW**

This sale is geared for a possible user of the second floor, Suite 200 with private elevator, containing 6,697 sf that has been totally renovated but never occupied (so no wear and tear), which offers an excellent opportunity for an owner-user or an investor looking for a multi-tenant location fronting on Wilshire Boulevard just west of Broadway Extension. All but one office in Suite 200 has a window view, with the south facing ones commanding a dramatic view of OKC'S Downtown CBD. The rest of the building has been totally renovated as well, with abundant natural light, a common area conference room, and has ample surface parking that has been totally overlayed with new asphalt. There is also covered parking in the North lot.

Call: George Huffman @ 405-409-4400 | george@iwpok.com Assisted by: Heather Wolf @ 405-837-0528 | heather@iwpok.com

**SALE PRICE:** \$3,950,000

(APPRAISED APRIL 8, 2024 FOR \$4,110,000)

| BUILDING SF | 28,184                             |
|-------------|------------------------------------|
| LAND AREA   | 71,965 SF (1.65 Acre)              |
| ZONING      | Moderate Industrial District (I-2) |
| Commission  | 2.5% to Selling Broker             |