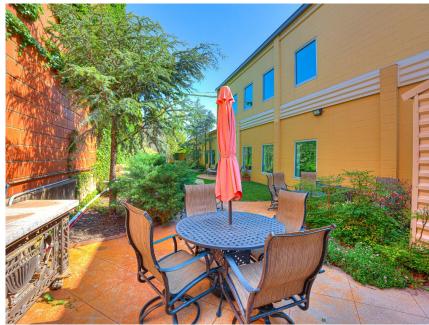

Amenities include New overlaid parking lot with ample parking, well maintained center courtyard for outside break area, large lobby with casual seating, elevator, covered parking, 8.3 miles north of Downtown OKC via Broadway Extension or an easy 14 minute drive per map quest.

#### Highlights:

- Excellent opportunity for an owner-user or an investor looking for a multi-tenant lease up investment
- Has tons of windows providing abundant natural light
- New overlaid parking lot
- Some covered parking
- Shared conference area
- Private courtyard
- Suite 200 vacant for owner-user