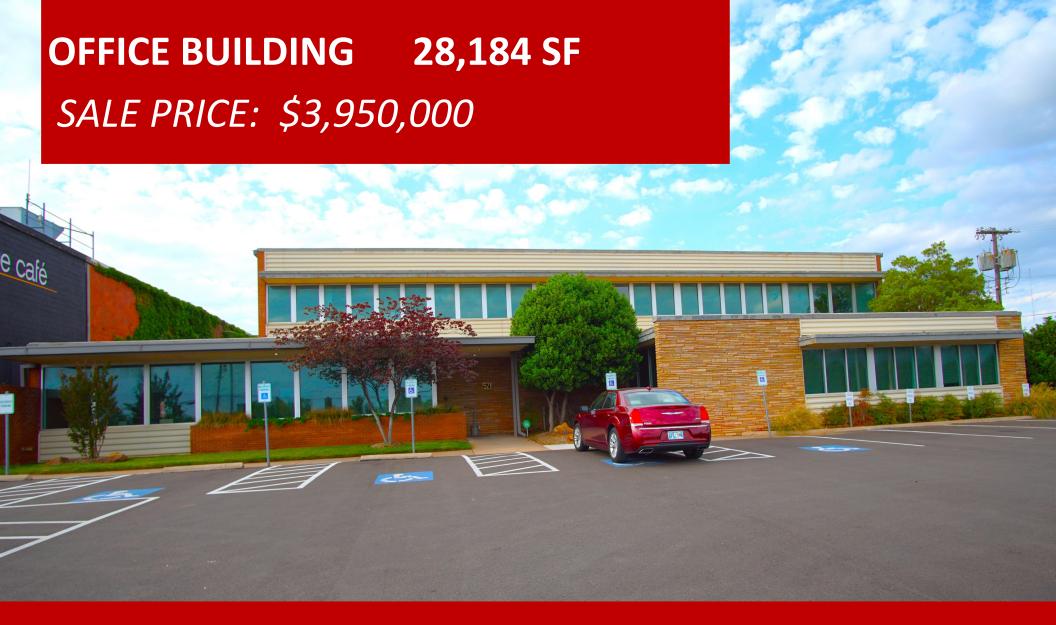

#### **PROPERTY OVERVIEW**

This sale is geared for a possible user of the second floor, Suite 200 with private elevator, containing 6,697 sf that has been totally renovated but never occupied (so no wear and tear), which offers an excellent opportunity for an owner-user or an investor looking for a multi-tenant location fronting on Wilshire Boulevard just west of Broadway Extension. All but one office in Suite 200 has a window view, with the south facing ones commanding a dramatic view of OKC'S Downtown CBD. The rest of the building has been totally renovated as well, with abundant natural light, a common area conference room, and has ample surface parking that has been totally overlayed with new asphalt. There is also covered parking in the North lot.

Call: George Huffman @ 405-409-4400 | george@iwpok.com Assisted by: Heather Wolf @ 405-837-0528 | heather@iwpok.com

**SALE PRICE:** \$3,950,000

(APPRAISED APRIL 8, 2024 FOR \$4,110,000)

| BUILDING SF | 28,184                             |
|-------------|------------------------------------|
| LAND AREA   | 71,965 SF (1.65 Acre)              |
| ZONING      | Moderate Industrial District (I-2) |
| Commission  | 2.5% to Selling Broker             |