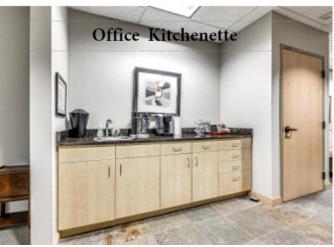

Once the second floor is occupied, the building will be right at 100% leased. In addition to the private elevator, Suite 200 has two private restrooms, ten offices, full kitchen, exceptional views, and so much more. The storage room cabinets are on rollers to maximize capacity. The suite could also be easily divided.