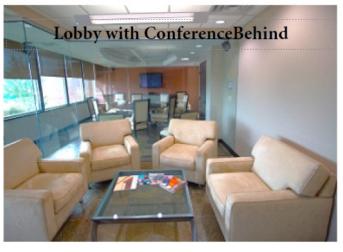

#### **PROPERTY OVERVIEW**

This sale is geared for a possible user of the second floor, Suite 200 with private elevator, containing 6,697 sf that has been totally renovated but never occupied (so no wear and tear), which offers an excellent opportunity for an owner-user or an investor looking for a multi-tenant location fronting on Wilshire Boulevard just west of Broadway Extension. All but one office in Suite 200 has a window view, with the south facing ones commanding a dramatic view of OKC'S Downtown CBD. The rest of the building has been totally renovated as well, with abundant natural light, a common area conference room, and has ample surface parking that has been totally overlayed with new asphalt. There is also covered parking in the North lot.

Amenities include New overlaid parking lot with ample parking, well maintained center courtyard for outside break area, large lobby with casual seating, elevator, covered parking, 8.3 miles north of Downtown OKC via Broadway Extension or an easy 14 minute drive per map quest.