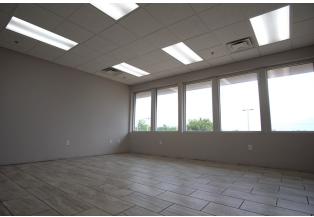

#### **PROPERTY OVERVIEW**

This sale is geared for a possible user of the second floor, Suite 200 with private elevator, containing 6,697 sf that has been totally renovated but never occupied (so no wear and tear), which offers an excellent opportunity for an owner-user or an investor looking for a multi-tenant location fronting on Wilshire Boulevard just west of Broadway Extension. All but one office in Suite 200 has a window view, with the south facing ones commanding a dramatic view of OKC'S Downtown CBD. The rest of the building has been totally renovated as well, with abundant natural light, a common area conference room, and has ample surface parking that has been totally overlayed with new asphalt. There is also covered parking in the North lot.

Once the second floor is occupied, the building will be right at 100% leased. In addition to the private elevator, Suite 200 has two private restrooms, ten offices, full kitchen, exceptional views, and so much more. The storage room cabinets are on rollers to maximize capacity. The suite could also be easily divided.