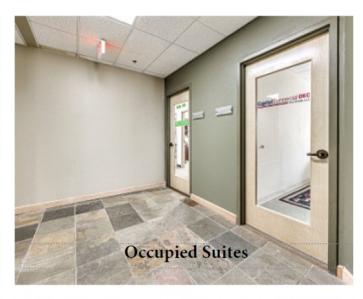

#### **PROPERTY OVERVIEW**

This sale is geared for a possible user of the second floor, Suite 200 with private elevator, containing 6,697 sf that has been totally renovated but never occupied (so no wear and tear), which offers an excellent opportunity for an owner-user or an investor looking for a multi-tenant location fronting on Wilshire Boulevard just west of Broadway Extension. All but one office in Suite 200 has a window view, with the south facing ones commanding a dramatic view of OKC'S Downtown CBD. The rest of the building has been totally renovated as well, with abundant natural light, a common area conference room, and has ample surface parking that has been totally overlayed with new asphalt. There is also covered parking in the North lot.

Once the second floor is occupied, the building will be right at 100% leased. In addition to the private elevator, Suite 200 has two private restrooms, ten offices, full kitchen, exceptional views, and so much more. The storage room cabinets are on rollers to maximize capacity. The suite could also be easily divided.