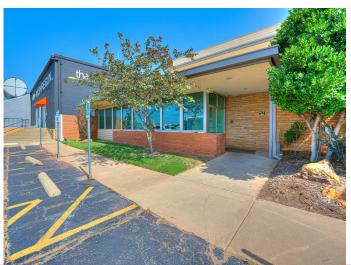

#### **PROPERTY OVERVIEW**

This sale is geared for a possible user of the second floor, Suite 200 with private elevator, containing 6,697 sf that has been totally renovated but never occupied (so no wear and tear), which offers an excellent opportunity for an owner-user or an investor looking for a multi-tenant location fronting on Wilshire Boulevard just west of Broadway Extension. All but one office in Suite 200 has a window view, with the south facing ones commanding a dramatic view of OKC'S Downtown CBD. The rest of the building has been totally renovated as well, with abundant natural light, a common area conference room, and has ample surface parking that has been totally overlayed with new asphalt. There is also covered parking in the North lot.

Amenities include New overlaid parking lot with ample parking, well maintained center courtyard for outside break area, large lobby with casual seating, elevator, covered parking, 8.3 miles north of Downtown OKC via Broadway Extension or an easy 14 minute drive per map quest.