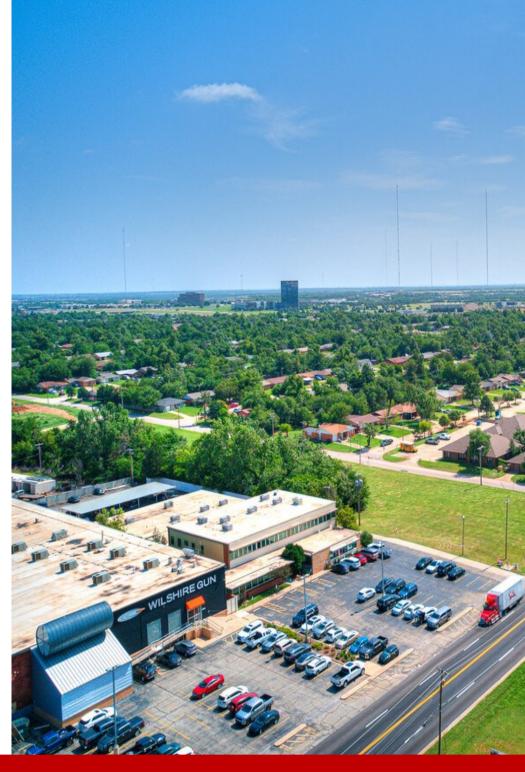

#### **PROPERTY OVERVIEW**

This sale is geared for a possible user of the second floor, Suite 200 with private elevator, containing 6,697 sf that has been totally renovated but never occupied (so no wear and tear), which offers an excellent opportunity for an owner-user or an investor looking for a multi-tenant location fronting on Wilshire Boulevard just west of Broadway Extension. All but one office in Suite 200 has a window view, with the south facing ones commanding a dramatic view of OKC'S Downtown CBD. The rest of the building has been totally renovated as well, with abundant natural light, a common area conference room, and has ample surface parking that has been totally overlayed with new asphalt. There is also covered parking in the North lot.

Amenities include New overlaid parking lot with ample parking, well maintained center courtyard for outside break area, large lobby with casual seating, elevator, covered parking, 8.3 miles north of Downtown OKC via Broadway Extension or an easy 14 minute drive per map quest.