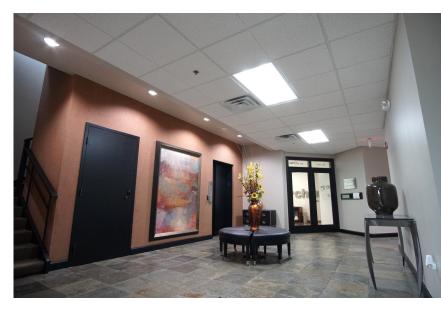

#### **PROPERTY OVERVIEW**

This sale is geared for a possible user of the second floor, Suite 200 with private elevator, containing 6,697 sf that has been totally renovated but never occupied (so no wear and tear), which offers an excellent opportunity for an owner-user or an investor looking for a multi-tenant location fronting on Wilshire Boulevard just west of Broadway Extension. All but one office in Suite 200 has a window view, with the south facing ones commanding a dramatic view of OKC'S Downtown CBD. The rest of the building has been totally renovated as well, with abundant natural light, a common area conference room, and has ample surface parking that has been totally overlayed with new asphalt. There is also covered parking in the North lot.

Once the second floor is occupied, the building will be right at 100% leased. In addition to the private elevator, Suite 200 has two private restrooms, ten offices, full kitchen, exceptional views, and so much more. The storage room cabinets are on rollers to maximize capacity. The suite could also be easily divided.