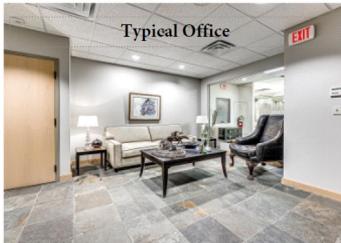

#### **PROPERTY OVERVIEW**

This sale is geared for a possible user of the second floor, Suite 200 with private elevator, containing 6,697 sf that has been totally renovated but never occupied (so no wear and tear), which offers an excellent opportunity for an owner-user or an investor looking for a multi-tenant location fronting on Wilshire Boulevard just west of Broadway Extension. All but one office in Suite 200 has a window view, with the south facing ones commanding a dramatic view of OKC'S Downtown CBD. The rest of the building has been totally renovated as well, with abundant natural light, a common area conference room, and has ample surface parking that has been totally overlayed with new asphalt. There is also covered parking in the North lot.