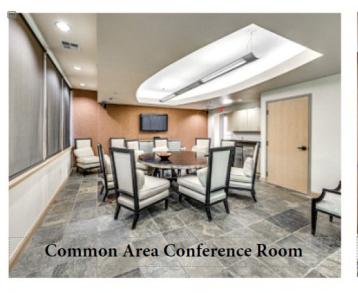

#### **PROPERTY OVERVIEW**

This sale is geared for a possible user of the second floor, Suite 200 with private elevator, containing 6,697 sf that has been totally renovated but never occupied (so no wear and tear), which offers an excellent opportunity for an owner-user or an investor looking for a multi-tenant location fronting on Wilshire Boulevard just west of Broadway Extension. All but one office in Suite 200 has a window view, with the south facing ones commanding a dramatic view of OKC'S Downtown CBD. The rest of the building has been totally renovated as well, with abundant natural light, a common area conference room, and has ample surface parking that has been totally overlayed with new asphalt. There is also covered parking in the North lot.

Amenities include New overlaid parking lot with ample parking, well maintained center courtyard for outside break area, large lobby with casual seating, elevator, covered parking, 8.3 miles north of Downtown OKC via Broadway Extension or an easy 14 minute drive per map quest.

#### Highlights:

- Excellent opportunity for an owner-user or an investor looking for a multi-tenant lease up investment
- Has tons of windows providing abundant natural light
- New overlaid parking lot
- Some covered parking
- Shared conference area
- Private courtyard
- Suite 200 vacant for owner-user