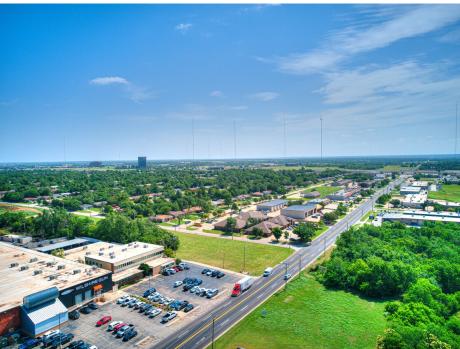

#### **PROPERTY OVERVIEW**

This sale is geared for a possible user of the second floor, Suite 200 with private elevator, containing 6,697 sf that has been totally renovated but never occupied (so no wear and tear), which offers an excellent opportunity for an owner-user or an investor looking for a multi-tenant location fronting on Wilshire Boulevard just west of Broadway Extension. All but one office in Suite 200 has a window view, with the south facing ones commanding a dramatic view of OKC'S Downtown CBD. The rest of the building has been totally renovated as well, with abundant natural light, a common area conference room, and has ample surface parking that has been totally overlayed with new asphalt. There is also covered parking in the North lot.

Amenities include New overlaid parking lot with ample parking, well maintained center courtyard for outside break area, large lobby with casual seating, elevator, covered parking, 8.3 miles north of Downtown OKC via Broadway Extension or an easy 14 minute drive per map quest.