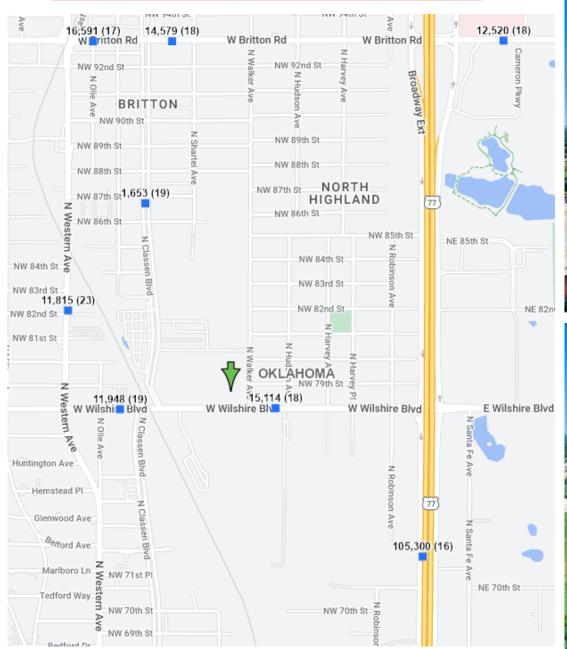

Amenities include New overlaid parking lot with ample parking, well maintained center courtyard for outside break area, large lobby with casual seating, elevator, covered parking, 8.3 miles north of Downtown OKC via Broadway Extension or an easy 14 minute drive per map quest.

Call: George Huffman @ 405-409-4400 | george@iwpok.com Assisted by: Heather Wolf @ 405-837-0528 | heather@iwpok.com

**SALE PRICE:** \$3,950,000

(APPRAISED APRIL 8, 2024 FOR \$4,110,000)

| BUILDING SF | 28,184                             |
|-------------|------------------------------------|
| LAND AREA   | 71,965 SF (1.65 Acre)              |
| ZONING      | Moderate Industrial District (I-2) |
| Commission  | 2.5% to Selling Broker             |