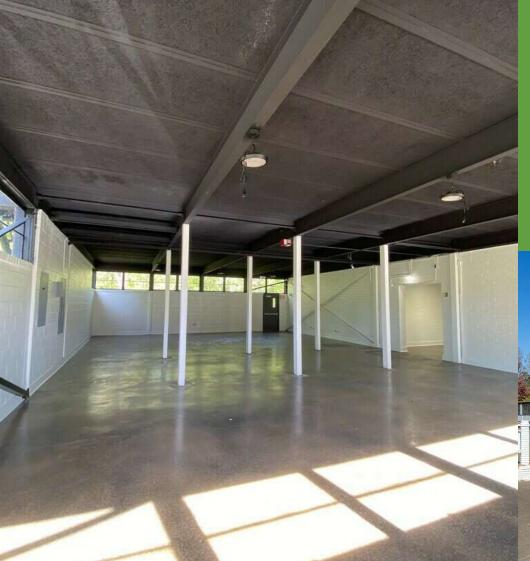

#### PROPERTY FEATURES

Discover the perfect place for your business at the Elm in Ball Ground, GA. The last remaining suite offers almost 3k sqft of space along with the potential to be a commercial kitchen. It includes a private entrance and private bathroom. This newly renovated historic co-working property boasts an abundance of natural light and ceiling heights of 10' and a variety of tenants.