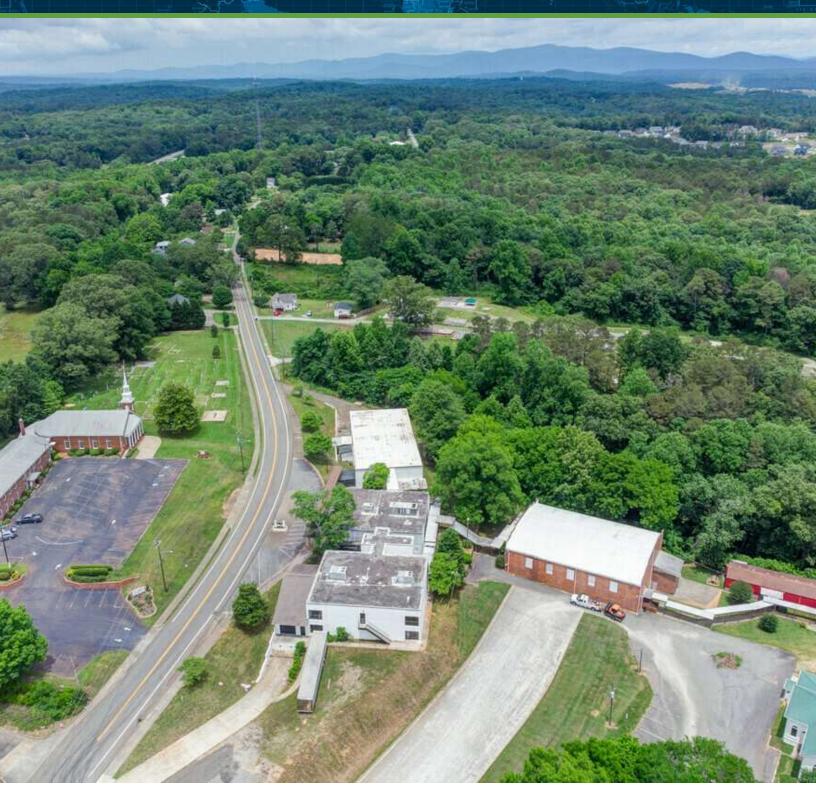

#### PROPERTY FEATURES

Discover the perfect place for your business at the Elm in Ball Ground, GA. The last remaining suite offers almost 3k sqft of space along with the potential to be a commercial kitchen. It includes a private entrance and private bathroom. This newly renovated historic co-working property boasts an abundance of natural light and ceiling heights of 10' and a variety of tenants.